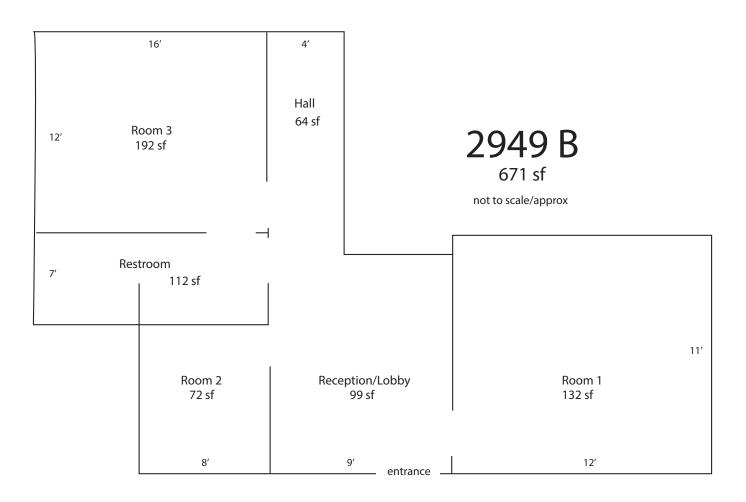

## 2937—2949 Loma Vista Road Ventura • California

\$ 1.65 psf MG

- **Suite 2949 B** | Approx 671 sf 3 Rooms, Recpt —Waiting Area, Hall Storage, 1 Private Restroom
- Parking | Signage
- Multiple Uses Medical/Office/Dental
- Attractive Mid-Mod Bricked-Faced Building in the heart of Ventura's New Hospital Corridor

## 2949 B Loma Vista Road

Real Estate Investments | Property Management Property Management

Office Address | 40 South Ash Street Ventura, CA 93001 Mailing Address | Post Office Box 23277, Ventura, CA 93002