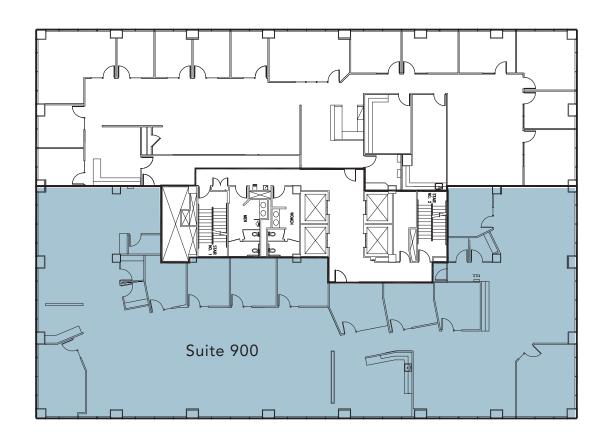

## Plaza Center & U.S. Bank Plaza

Ninth Floor, US Bank Plaza

• Suite 900 - 8,277 SF Available Now

10900 & 10800 NE 8th Street, Bellevue, WA 98004

Suite 900