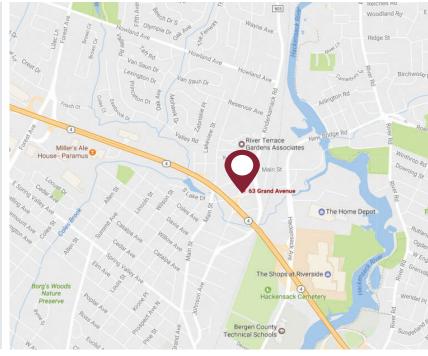

63 GRAND AVE. RIVER EDGE, NJ

OFFICE/MEDICAL
CONDO FOR
SALE OR LEASE

# FOR SALE OR LEASE

**OFFICE/MEDICAL CONDO**3,112 RENTABLE SF WITH TWO PRIVATE RESTROOMS

63 Grand Ave. River Edge, NJ