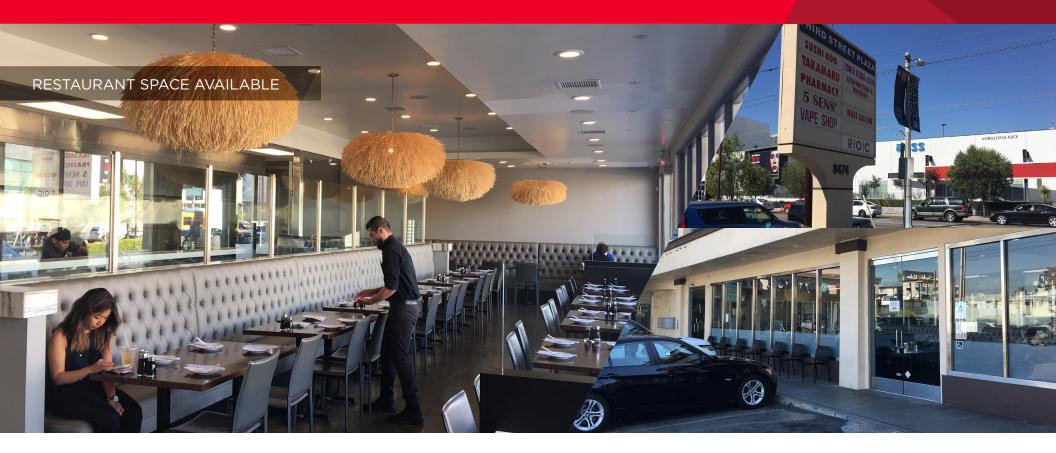

## FOR LEASE | 8474 W. 3rd Street

Suite 108, Los Angeles, CA

## **Property Highlights**

| Suite 108   |                                  |
|-------------|----------------------------------|
| Size:       | 2,680 SF                         |
| Lease Term: | Through July 31, 2019            |
| Rent:       | \$11,200 per month plus          |
|             | \$2,948 per month in NNN charges |
| Key Money:  | Best Offer                       |

- 2nd generation restaurant on hip W. 3rd Street with over \$800,000 worth of improvements.
- Abundant surface parking available on-site.
- Landlord will consider extending the lease based on the same terms.
- Within walking distance to Beverly Center, Beverly Connection and 8500 Burton Way.