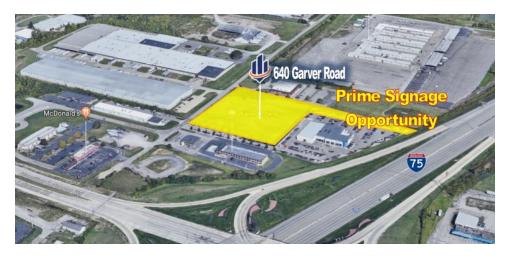

#### **PROPERTY HIGHLIGHTS**

Market: Cincinnati

Submarket: Monroe

Traffic Count: 91,368

• 4.73 Acres of Prime Commercial Land in Monroe, Ohio

• Excellent Visibility, Signage Opportunity and Exposure to I-75

### LOCATION OVERVIEW

Located next to Joe Morgan Honda, just off Interstate 275 exit 29 (St. Rt. 63, Hamilton-Lebanon Rd.). Also adjacent to Hertz Rent-a-car, McDonald's, Speedway, and Best Western Inn. Brand new Skyline Chili and Culver's restaurants just opened on the other side of I-75. Monroe Premium Outlets, Miami Valley Casino, and Trader's World are all destination draws within 1 mile of the site. Historic downtown Monroe less than 2 miles west.