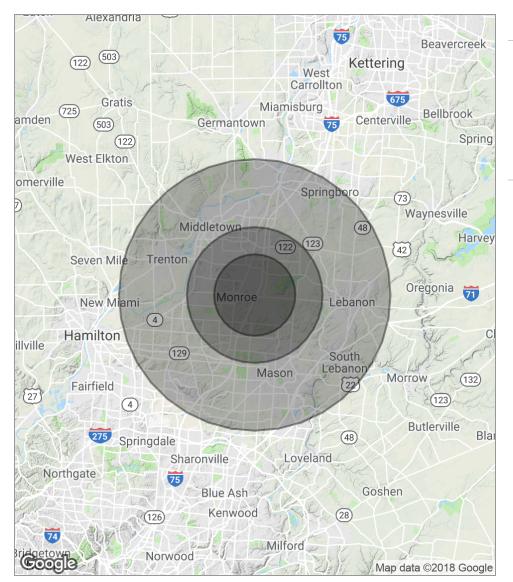

# Demographics Map

| POPULATION                            | 3 MILES              | 5 MILES               | 10 MILES                |
|---------------------------------------|----------------------|-----------------------|-------------------------|
| Total population                      | 14,783               | 70,894                | 340,215                 |
| Median age                            | 38.1                 | 37.5                  | 36.7                    |
| Median age (Male)                     | 37.1                 | 35.8                  | 35.7                    |
| Median age (Female)                   | 38.9                 | 38.5                  | 37.5                    |
|                                       |                      |                       |                         |
| HOUSEHOLDS & INCOME                   | 3 MILES              | 5 MILES               | 10 MILES                |
| HOUSEHOLDS & INCOME  Total households | <b>3 MILES</b> 5,295 | <b>5 MILES</b> 26,002 | <b>10 MILES</b> 123,744 |
|                                       |                      |                       |                         |
| Total households                      | 5,295                | 26,002                | 123,744                 |

<sup>\*</sup> Demographic data derived from 2010 US Census