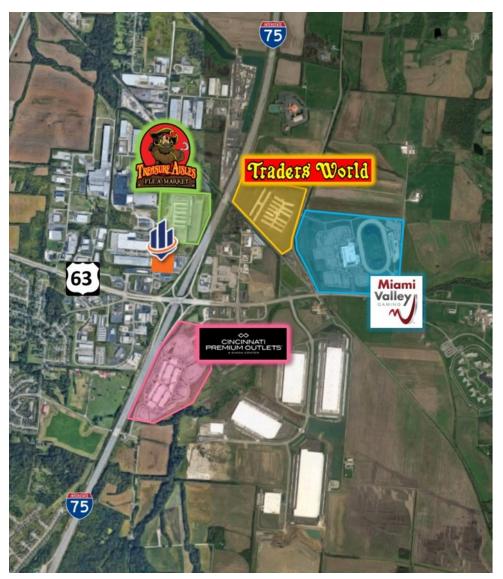

• Great Location for a Hotel, Medical Office or Large Destination Retail User

· Close Proximity to the Monroe Premium Outlets, Miami Valley Gaming Racino, Treasure Aisles Flea Market and Trader's World!

### LOCATION OVERVIEW

Located next to Joe Morgan Honda, just off Interstate 275 exit 29 (St. Rt. 63, Hamilton-Lebanon Rd.). Also adjacent to Hertz Rent-a-car, McDonald's, Speedway, and Best Western Inn. Brand new Skyline Chili and Culver's restaurants just opened on the other side of I-75. Monroe Premium Outlets, Miami Valley Casino, and Trader's World are all destination draws within 1 mile of the site. Historic downtown Monroe less than 2 miles west.