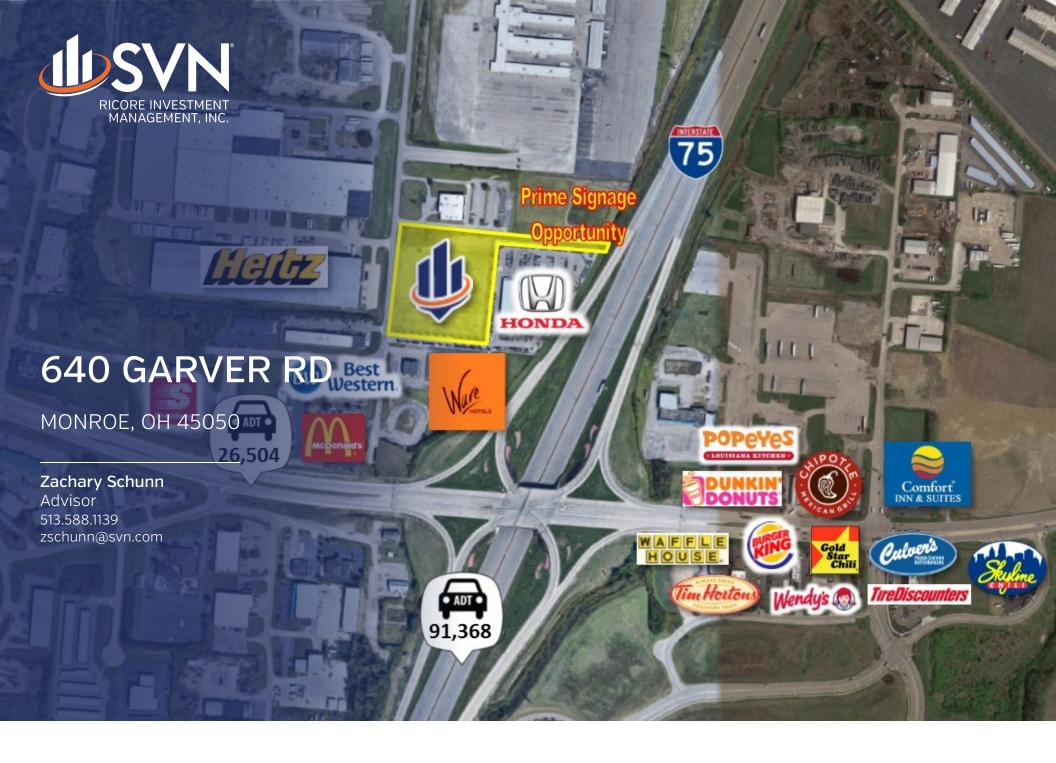

#### **PROPERTY HIGHLIGHTS**

Market: Cincinnati

Submarket: Monroe

Traffic Count: 91,368

• 4.73 Acres of Prime Commercial Land in Monroe, Ohio

• Excellent Visibility, Signage Opportunity and Exposure to I-75

• Great Location for a Hotel, Medical Office or Large Destination Retail User

· Close Proximity to the Monroe Premium Outlets, Miami Valley Gaming Racino, Treasure Aisles Flea Market and Trader's World!

· Lots of Nearby Restaurants and Amenities | Tim Horton's, Chipotle, Gold Star & Skyline Chili, Wave Hotel, and more!

### LOCATION OVERVIEW

Located next to Joe Morgan Honda, just off Interstate 275 exit 29 (St. Rt. 63, Hamilton-Lebanon Rd.). Also adjacent to Hertz Rent-a-car, McDonald's, Speedway, and Best Western Inn. Brand new Skyline Chili and Culver's restaurants just opened on the other side of I-75. Monroe Premium Outlets, Miami Valley Casino, and Trader's World are all destination draws within 1 mile of the site. Historic downtown Monroe less than 2 miles west.