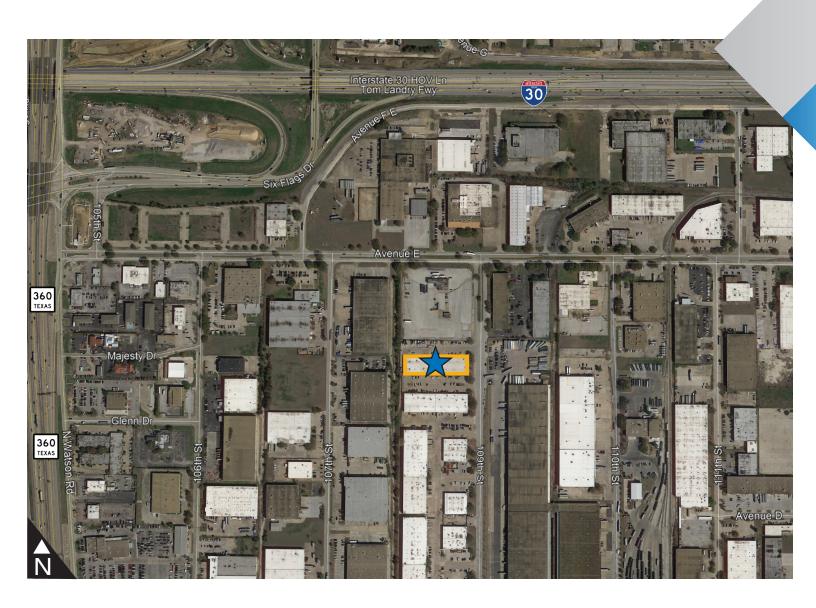

TREET** ARLINGTON, TX

#### **BUILDING SUMMARY**

**OFFICE** 722 SF WAREHOUSE 4,798 SF TOTAL 5,520 SF

972.774.2593 john.brewer@transwestern.com charles.brewer@transwestern.com

## **CHARLES BREWER**

214.237.5008

The information provided herein was obtained from sources believed reliable; however, Transwestern makes no guarantees, warranties or representations as to the completeness or accuracy thereof. The presentation of this property is submitted subject to errors, omissions, change of price or conditions, prior sale or lease, or withdrawal without notice. Copyright © 2018 Transwestern.

# FOR LEASE - 5,520 SF AVAILABLE

# **761 109TH STREET**

ARLINGTON, TEXAS 76011



5001 Spring Valley Road Suite 400W Dallas, Texas 75244

> T 972.774.2500 transwestern.com

## **AERIAL**

5,520 SF



## **CONTACT JOHN BREWER**

972.774.2593 john.brewer@transwestern.com charles.brewer@transwestern.com

#### **CHARLES BREWER**

214.237.5008

The information provided herein was obtained from sources believed reliable; however, Transwestern makes no guarantees, warranties or representations as to the completeness or accuracy thereof. The presentation of this property is submitted subject to errors, omissions, change of price or conditions, prior sale or lease, or withdrawal without notice. Copyright © 2018 Transwestern.