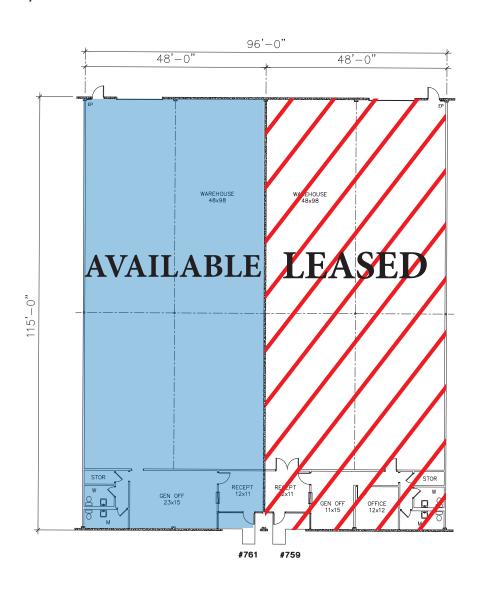

### **FLOOR PLAN**

### 5,520 SF

#### **BUILDING FEATURES**

16' Clear Height (1) 12x12 OH Doors Easy Access to Major Thoroughfares Ample Parking

ARLINGTON BUSINESS PARK **761 109TH STREET** ARLINGTON, TX

#### **BUILDING SUMMARY**

**OFFICE** 722 SF WAREHOUSE 4,798 SF TOTAL 5,520 SF

972.774.2593 john.brewer@transwestern.com charles.brewer@transwestern.com