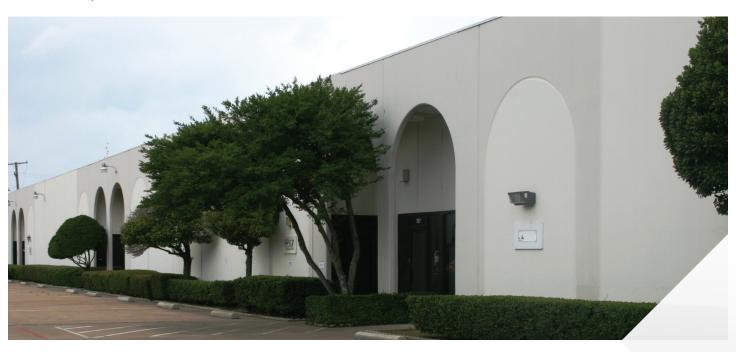

# FOR LEASE - 5,520 SF AVAILABLE

# **761 109TH STREET**

ARLINGTON, TEXAS 76011

## **BUILDING HIGHLIGHTS**

- Total Building: 45,801 SF
- 5,520 SF Available
- 722 SF Office Space
- 16' Clear Height
- Front-Park Rear-Load Configuration
- 1 Grade-Level Door
- Occupancy with 30-day notice
- Outstanding location just off the intersection of I-30 and Hwy. 360