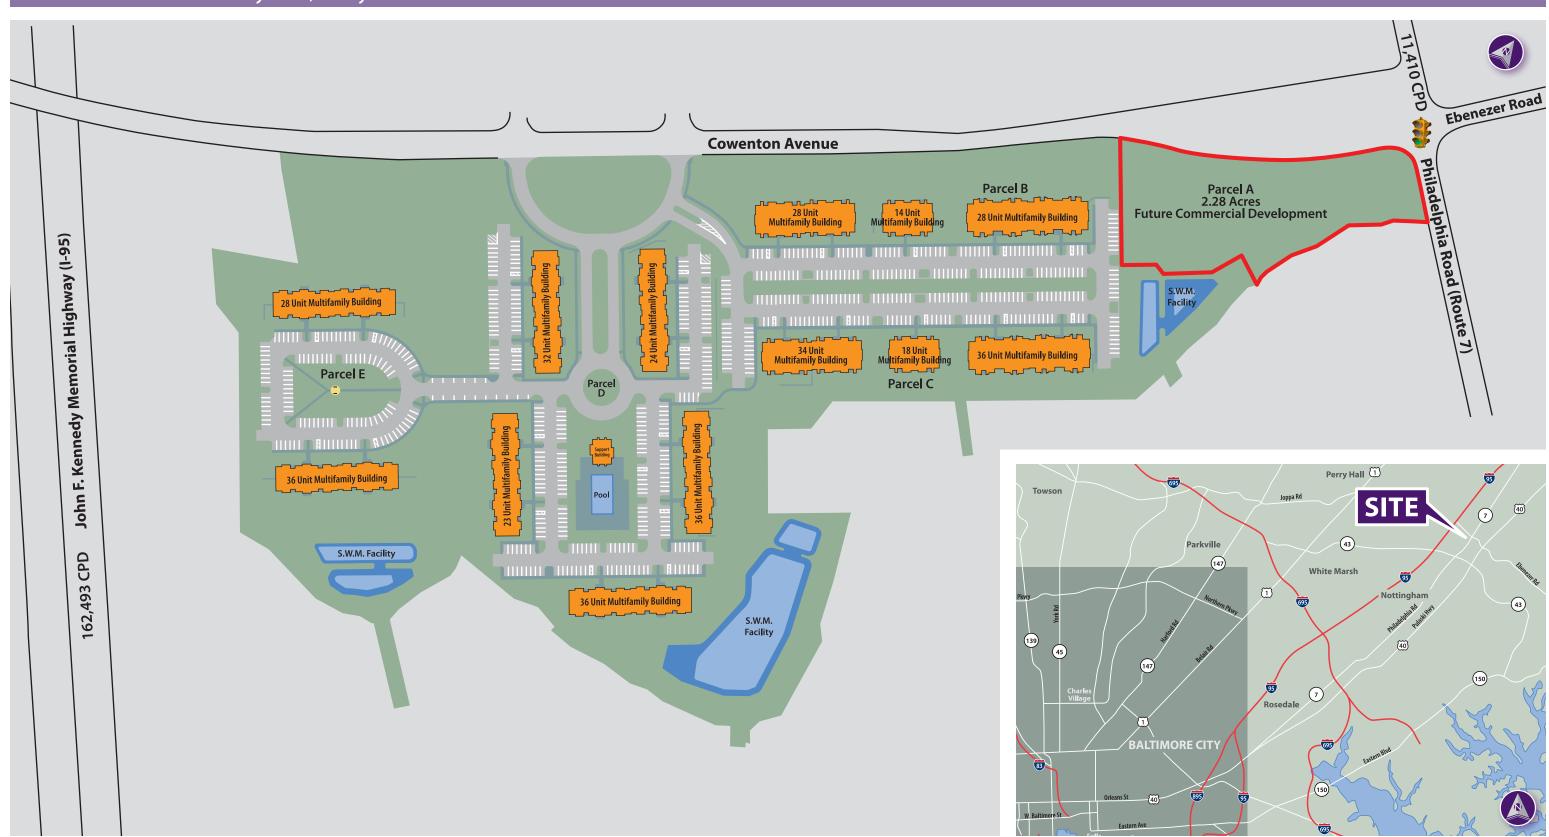

### **Property Highlights**

- **2.28** acres
- Zoning: BL, Business Local
- Traffic count: 11,410 CPD on Philadelphia Road (Route 7)
- Over 200 feet of frontage along Philadelphia Road (Route 7)

www.hrretail.com

- Monument signage available
- Adjacent to a fully approved residential project: 373 multifamily units 48 single units