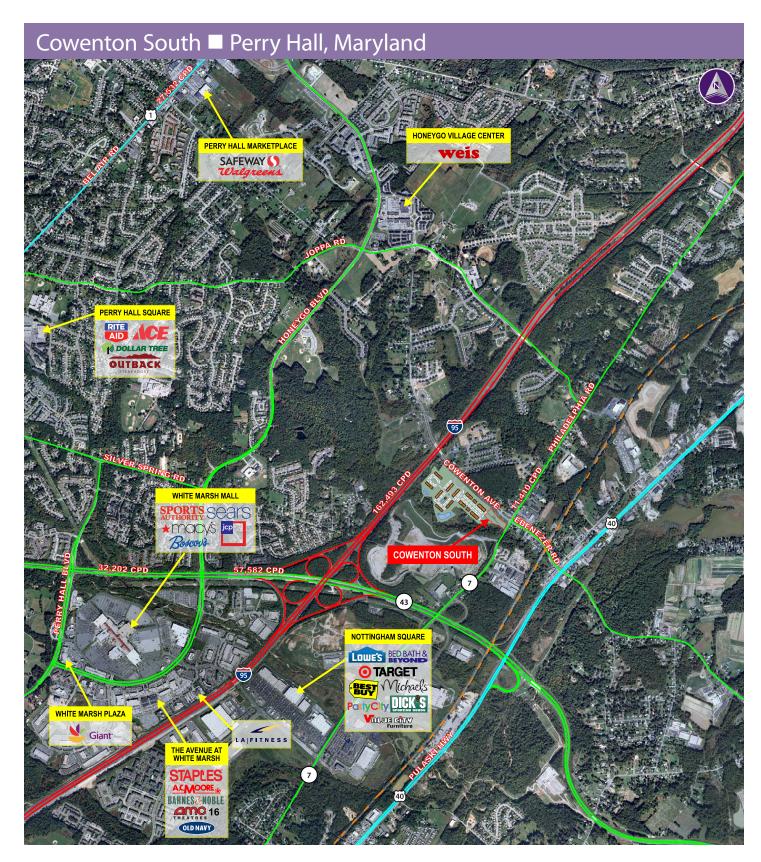

# Cowenton South ■ Perry Hall, Maryland

### **Property Highlights**

- **2.28** acres
- Zoning: BL, Business Local
- Traffic count: 11,410 CPD on Philadelphia Road (Route 7)
- Over 200 feet of frontage along Philadelphia Road (Route 7)

www.hrretail.com

- Monument signage available
- Adjacent to a fully approved residential project: 373 multifamily units 48 single units