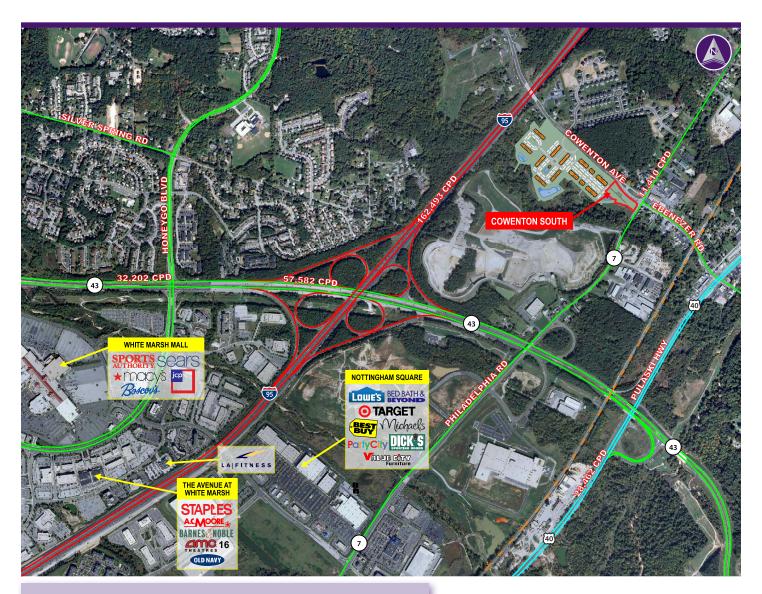

### **Property Highlights**

- **2.28** acres
- Zoning: BL, Business Local
- Traffic count: 11,410 CPD on Philadelphia Road (Route 7)
- Over 200 feet of frontage along Philadelphia Road (Route 7)

www.hrretail.com

- Monument signage available
- Adjacent to a fully approved residential project: 373 multifamily units 48 single units