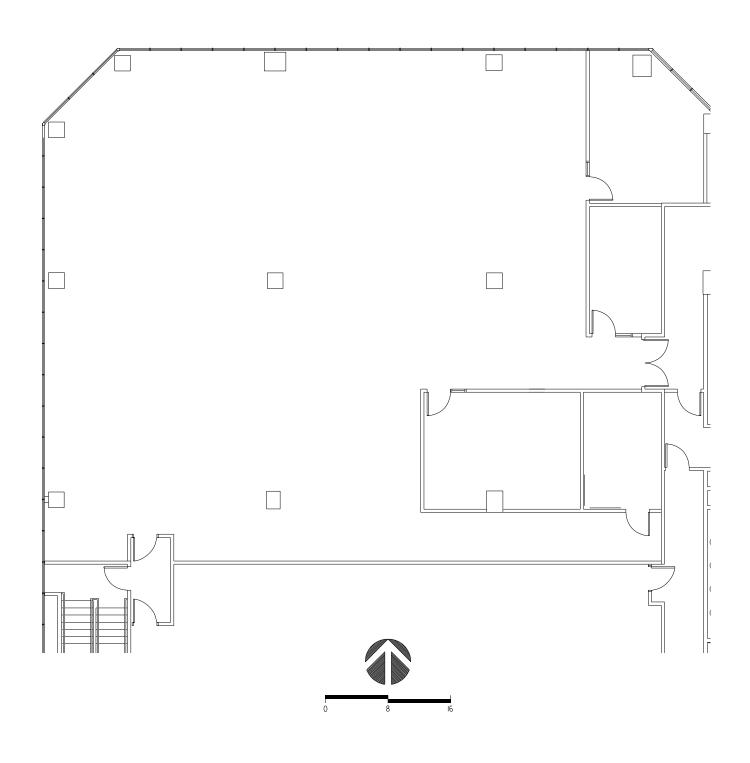

# **SUITE 200** ±6,937 RSF

Suites 200, 210, and 230 can be combined for 29,533 RSF.

## **SUITE 210** ±7,550 RSF

Suites 200, 210, and 230 can be combined for 29,533 RSF.

# **SUITE 230** ±13,077 RSF

Suites 200, 210, and 230 can be combined for 29,533 RSF.