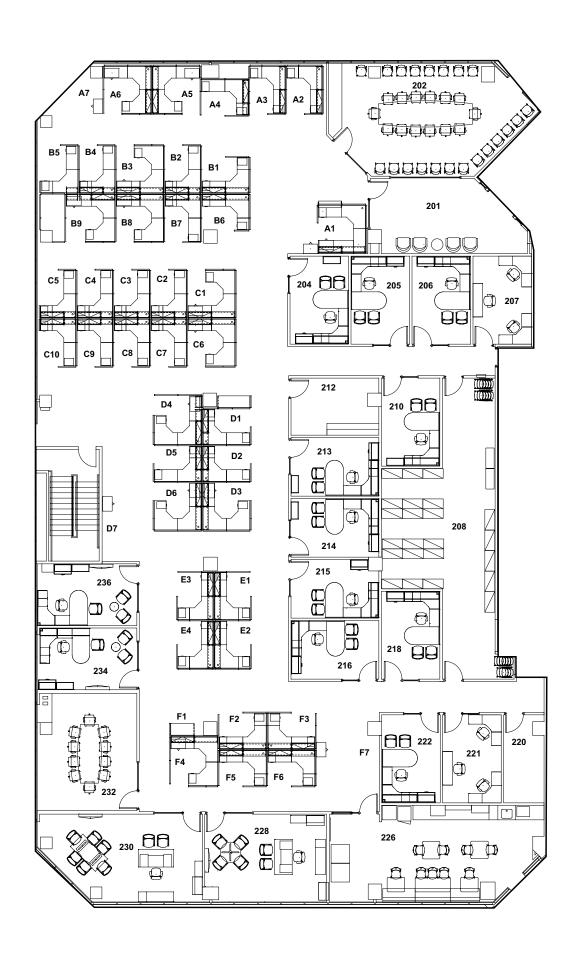

# **SUITE 200** ±6,937 RSF

Suites 200, 210, and 230 can be combined for 29,533 RSF.

## **SUITE 210** ±7,550 RSF

Suites 200, 210, and 230 can be combined for 29,533 RSF.

# **SUITE 230** ±13,077 RSF

Suites 200, 210, and 230 can be combined for 29,533 RSF.