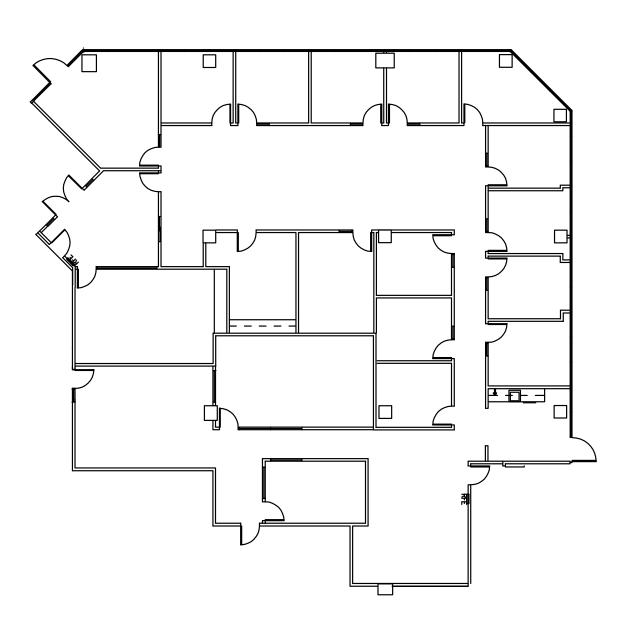

# **SUITE 200** ±6,937 RSF

Suites 200, 210, and 230 can be combined for 29,533 RSF.







## **SUITE 210** ±7,550 RSF

Suites 200, 210, and 230 can be combined for 29,533 RSF.







# **SUITE 230** ±13,077 RSF

Suites 200, 210, and 230 can be combined for 29,533 RSF.







## **SUITE 330**

±5,993 RSF







## **SUITE 650** ±11,453 RSF











Executive Director +1 916 288 4801 CA LIC#01193241 ron.thomas@cushwake.com

### **KEVIN PARTINGTON**

Executive Director +1 916 288 4807 CA LIC#01199010 kevin.partington@cushwake.com

#### **SEAN MULLEN**

Director +1 916 288 4811 CA LIC#01711687 sean.mullen@cushwake.com

400 Capitol Mall, Suite 1800, Sacramento, CA 95814 | CA LIC #00616335 | +1 916 288 4800