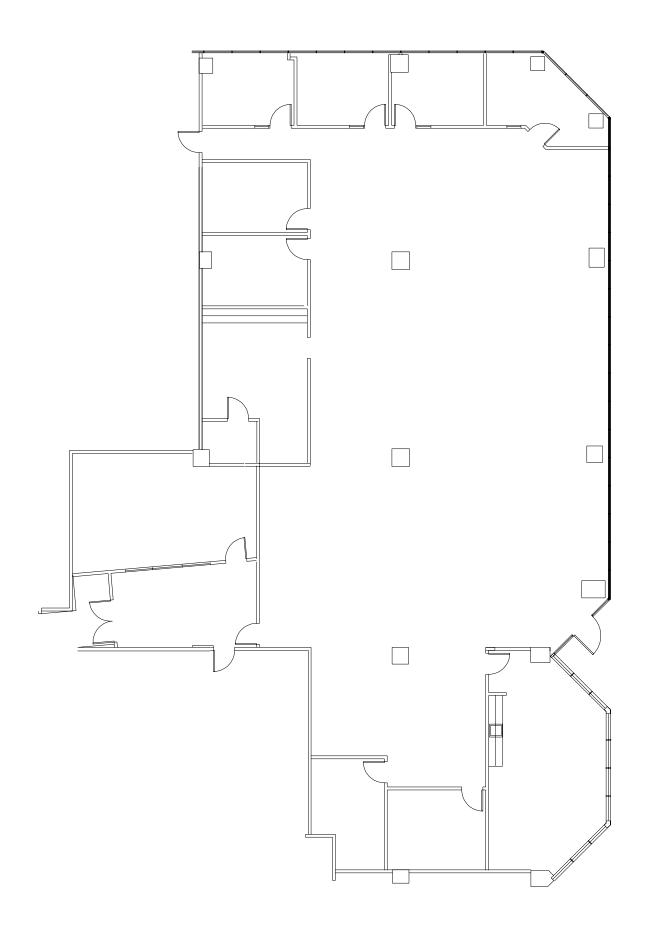

# **SUITE 200** ±6,937 RSF

Suites 200, 210, and 230 can be combined for 29,533 RSF.

## **SUITE 210** ±7,550 RSF

Suites 200, 210, and 230 can be combined for 29,533 RSF.

# **SUITE 230** ±13,077 RSF

Suites 200, 210, and 230 can be combined for 29,533 RSF.