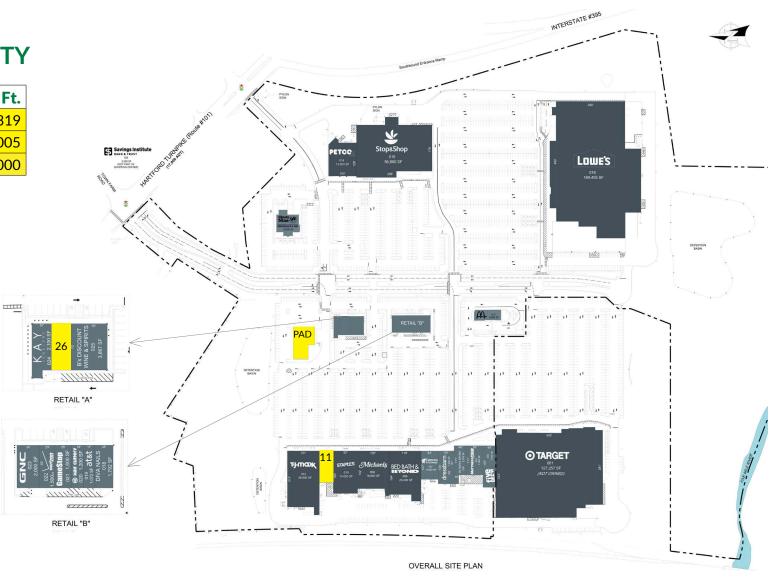

# **TENANTS / AVAILABILITY**

| #   | TENANT    | Sq. Ft. |
|-----|-----------|---------|
| 11  | Available | 6,319   |
| 26  | Available | 2,005   |
| PAD | Available | 6,000   |

### SPACE DETAILS

- Available 2,005sf - 6,319sf

- Available Pad Site

- Larger spaces also possible