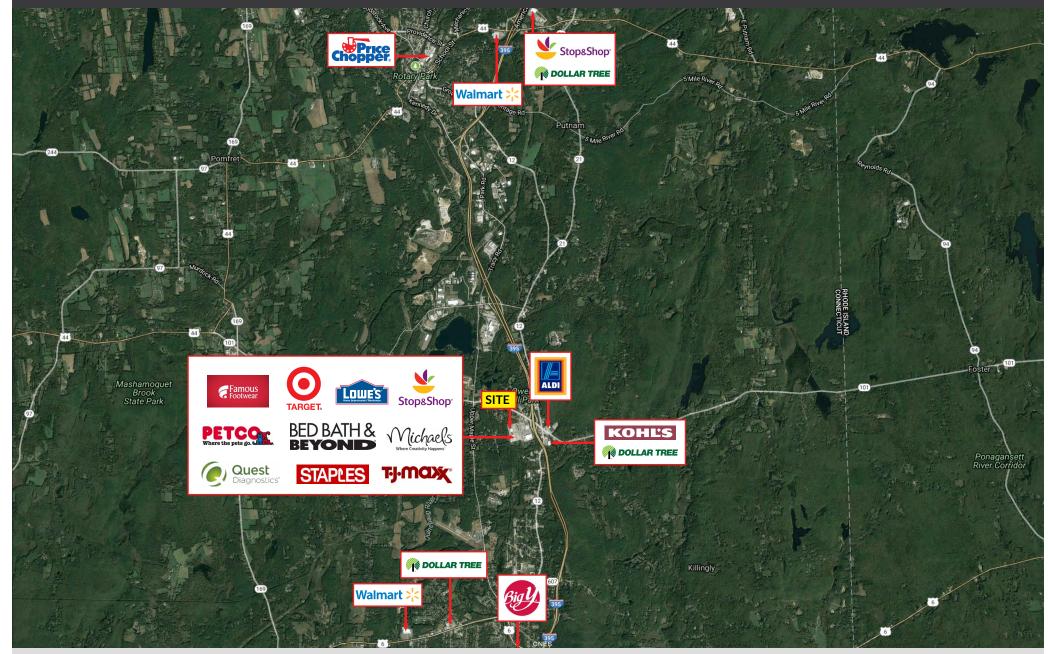

# **KILLINGLY COMMONS**

# 581 HARTFORD PIKE | DAYVILLE, CT 06241

## PROPERTY INFORMATION

- GLA: 340,000sf

- Dominant area shopping center

- Great traffic controlled access
- Very strong anchor tenants Lowe's, Target, Bed Bath & Beyond, Michaels, Petco, Staples, Stop & Shop Supermarket, and T.J. Maxx.

### SPACE DETAILS

- Available 2,005sf - 6,319sf

- Available Pad Site

- Larger spaces also possible