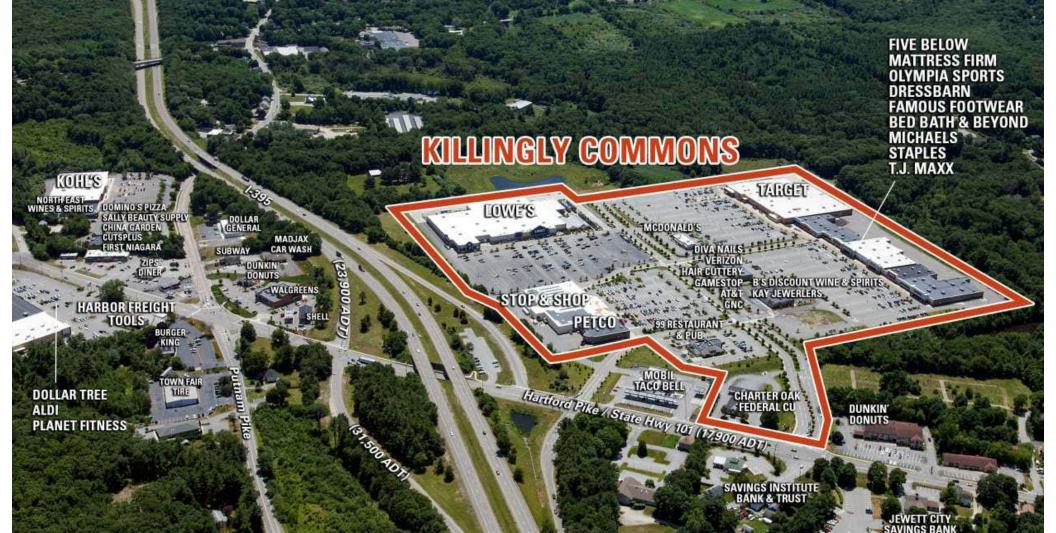

## PROPERTY INFORMATION

- GLA: 340,000sf

- Dominant area shopping center

- Great traffic controlled access
- Very strong anchor tenants Lowe's, Target, Bed Bath & Beyond, Michaels, Petco, Staples, Stop & Shop Supermarket, and T.J. Maxx.

# KILLINGLY COMMONS

# KILLINGLY COMMONS

581 HARTFORD PIKE | DAYVILLE, CT 06241