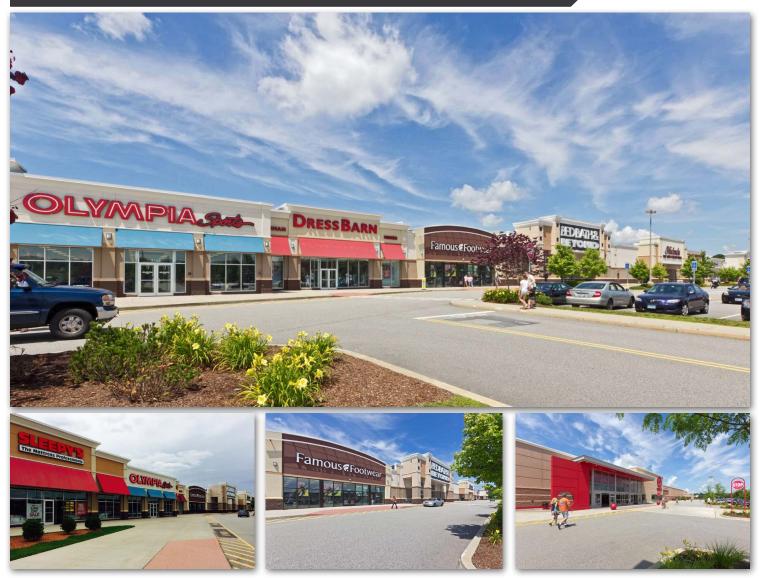

# **KILLINGLY COMMONS**

# 581 HARTFORD PIKE | DAYVILLE, CT 06241

## PROPERTY INFORMATION

- GLA: 340,000sf

- Dominant area shopping center

- Great traffic controlled access
- Very strong anchor tenants Lowe's, Target, Bed Bath & Beyond, Michaels, Petco, Staples, Stop & Shop Supermarket, and T.J. Maxx.