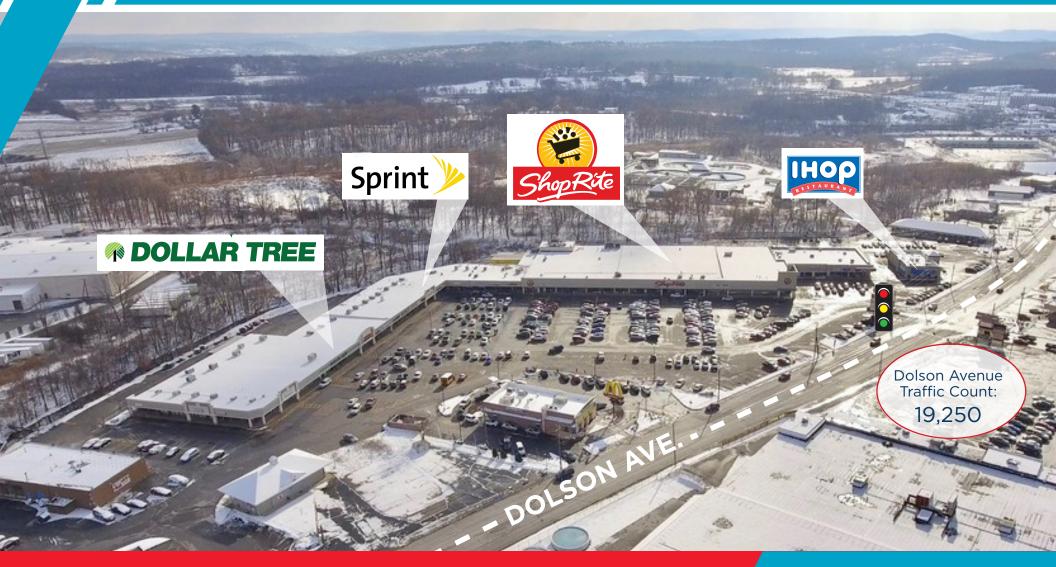

Located at 125 Dolson Avenue / For Lease

HIGH TRAFFIC Grocery Anchored Neighborhood Center

DOMINANT SHOPPING CENTER
In The Market

Situated At Signalized Intersection on Busy Dolson Ave

19,250 Vehicles

Anchored by a **HIGH-VOLUME**Shoprite Supermarket

Shoprite Recently Expanded by 12,000 Sf

**NEW** Junior Anchor Dollar Tree— Recently Opened!

Excellent Mix Of NATIONAL And REGIONAL Tenants

Adjacent Orange County Community College

6,162 Students

PROMINENT Pylon Road Signage Available