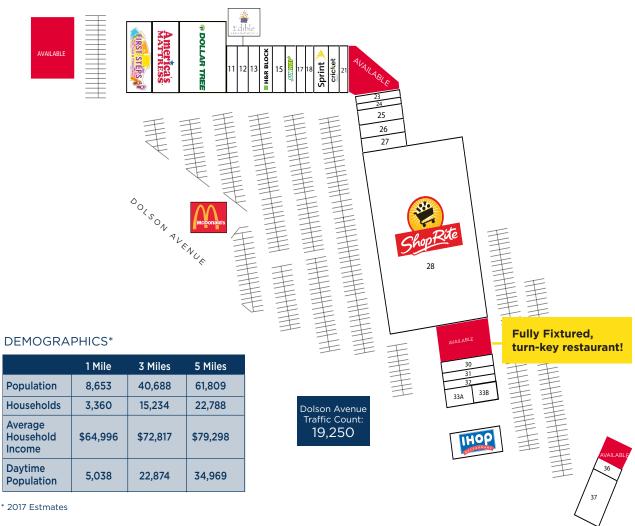

#### Located at 125 Dolson Avenue / For Lease

| STORE # | STORE                                | SF     |
|---------|--------------------------------------|--------|
|         | AVAILABLE                            | 6,000  |
| 2-6     | FIRST STEPS AT Prediction & Chaldren | 5,450  |
| 7       | America's<br>MATTRESS                | 5,675  |
| 8-10    | <b>WOOLLAR TREE</b>                  | 10,000 |
| 11      | Hudson Valley Liquors                | 2,400  |
| 12      | Edible                               | 1,350  |
| 13      | Beauty Supplies                      | 1,850  |
| 14      | ■ H&R BLOCK                          | 2,000  |
| 15      | Quick Cash                           | 1,200  |
| 16      |                                      | 1,840  |
| 17      | Chinatown Restaurant                 | 1,200  |
| 18      | LA Nail Salon                        | 1,200  |
| 19      | Sprint 🈕                             | 2,160  |
| 20      | cricket                              | 1,600  |
| 21      | Dutch Girl Dry Cleaners              | 1,600  |
| 22      | AVAILABLE                            | 2,500  |
| 23      | Kung Fu Tea                          | 1,185  |
| 24      | Manpower, Inc. of NY                 | 1,200  |
| 25      | Laundry Chek                         | 2,300  |
| 26      | Downtown Bagels                      | 2,000  |
| 27      | Brother Bruno's Pizza                | 2,170  |
| 28      | Shop Rite                            | 65,489 |
| 29      | AVAILABLE                            | 3,592  |
| 30      | Smokers Choice                       | 2,700  |
| 31      | Federoptics, Inc.                    | 1,840  |
| 32      | Allstate You're in good hands,       | 1,050  |
| 33A     | Hair Salon                           | 1,675  |
| 33B     | Orange Spa                           | 1,360  |
| 34-35   | AVAILABLE                            | 1,860  |
|         | Gift Shop                            | 1,064  |
| 36      | Ont Shop                             | 1,004  |