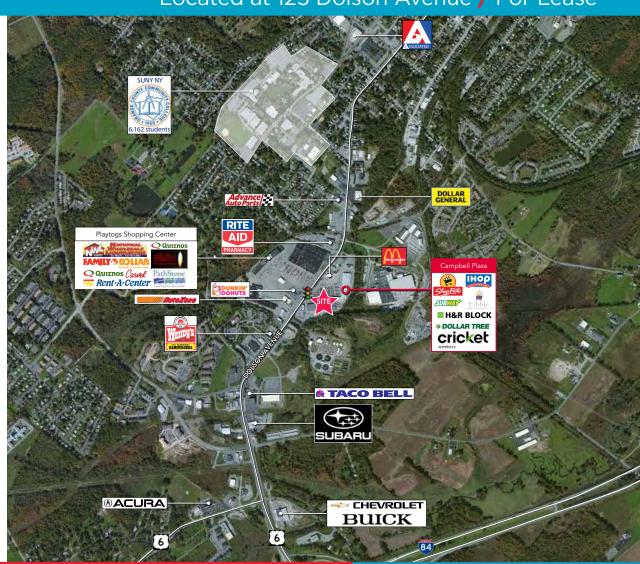

Located at 125 Dolson Avenue / For Lease

Located at 125 Dolson Avenue / For Lease

HIGH TRAFFIC Grocery Anchored Neighborhood Center

DOMINANT SHOPPING CENTER
In The Market

Situated At Signalized Intersection on Busy Dolson Ave

19,250 Vehicles

Anchored by a **HIGH-VOLUME**Shoprite Supermarket

Shoprite Recently Expanded by 12,000 Sf

**NEW** Junior Anchor Dollar Tree— Recently Opened!

Excellent Mix Of NATIONAL And REGIONAL Tenants

Adjacent Orange County Community College

6,162 Students

PROMINENT Pylon Road Signage Available

**ACCESS VIA ROUTE 6 AND I-84** 