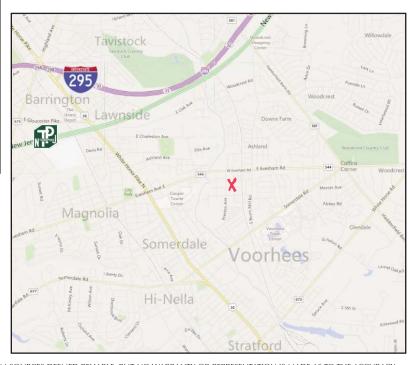

## OFFICE BUILDING FOR SALE

## 14 S. BURNT MILL ROAD VOORHEES, NJ

## **EXCLUSIVE LISTING**





**Property Description:** Freestanding Two-Story Office Building for Sale with Direct Access to the Patco High Speedline

Building Size: 1,225 +/-SF First Level

1,225 +/ SF Second Level

2,450 +/- SF - Total

**Lot Size:** 0.29 +/- Acres

**Taxes:** \$13,007 (2014) \$9,400 (2015) **Sale Price:** \$250,000.00 \$245,000.00

Comments: • Ideal for Attorney, Accountant or

other Professional Use

• Great Signage

Ample Parking

For Further Information, Please Contact:

**Brett Davidoff (Ext. 27)** 

(856) 985-9522

bdavidoff@rosecommercial.com



ALL INFORMATION FURNISHED REGARDING PROPERTY FOR SALE, RENTAL OR FINANCING IS FROM SOURCES DEEMED RELIABLE, BUT NO WARRANTY OR REPRESENTATION IS MADE AS TO THE ACCURACY THEREOF AND SAME IS SUBMITTED SUBJECT TO ERRORS, OMMISSIONS, CHANGE OF PRICE, RENTAL OR OTHER CONDITIONS, PRIOR SALE, LEASE OR FINANCING OR WITHDRAWAL WITHOUT NOTICE. NO LIABILITY OF ANY KIND IS TO BE IMPOSED ON THE BROKER HEREIN.

651 Route 73 North, Suite 111 • Marlton, NJ 08053 • Phone: (856) 985-9522 • Fax: (856) 985-9488