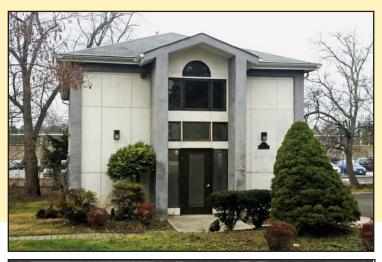

## **EXCLUSIVE LISTING**

**Property Description:** Freestanding Two-Story Office Building for Sale with Direct Access to the Patco High Speedline

Building Size: 1,225 +/-SF First Level

1,225 +/ SF Second Level

2,450 +/- SF - Total

**Lot Size:** 0.29 +/- Acres

**Taxes:** \$13,007 (2014) \$9,400 (2015) **Sale Price:** \$250,000.00 \$245,000.00

Comments: • Ideal for Attorney, Accountant or

other Professional Use

• Great Signage