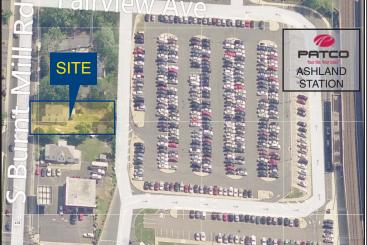

## **EXCLUSIVE LISTING**

**Property Description:** Freestanding Two-Story Office Building for Sale with Direct Access to the Patco High Speedline

Building Size: 1,225 +/-SF First Level

1,225 +/ SF Second Level