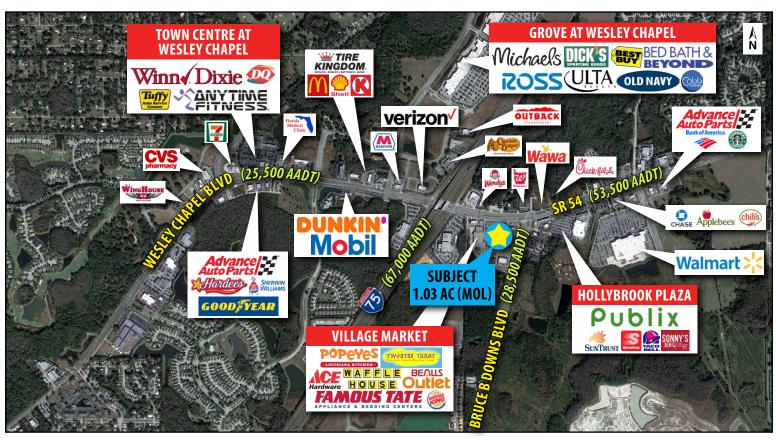

## VILLAGE MARKET OF WESLEY CHAPEL – OUTPARCEL 5251 – 5429 Village Market Dr | Wesley Chapel, FL 33544

## **PROPERTY HIGHLIGHTS:**

- 1.03 acre (MOL) outparcel available
- Shopping center anchored by Bealls Outlet and Ace Hardware
- Located 1/4 mile from I-75 with an AADT of 67,000, and only 1/2 mile from The Grove at Wesley Chapel
- Signalized intersection with a combined traffic count of 82,000 (AADT)
- Strong demographics with an average household income of more than \$100,000 within a 3-mile radius
- Area retailers include Publix Super Market, Walmart, Winn-Dixie, Walgreens, CVS, Wawa, Chick-fil-A, Burger King, McDonald's, Wendy's, Popeye's Louisiana Kitchen, Taco Bell, Dairy Queen and Twistee Treat
- Adjacent to Wesley Chapel Toyota and Lexus of Wesley Chapel