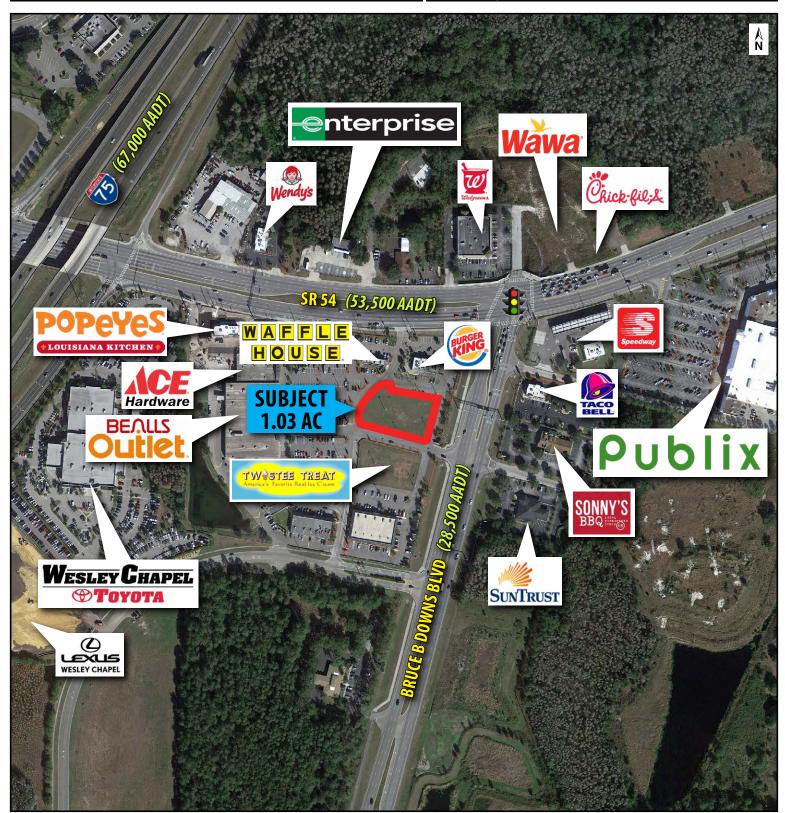

## VILLAGE MARKET OF WESLEY CHAPEL – OUTPARCEL 5251 – 5429 Village Market Dr | Wesley Chapel, FL 33544

## **PROPERTY HIGHLIGHTS:**

- 1.03 acre (MOL) outparcel available
- Shopping center anchored by Bealls Outlet and Ace Hardware
- Located 1/4 mile from I-75 with an AADT of 67,000, and only 1/2 mile from The Grove at Wesley Chapel
- Signalized intersection with a combined traffic count of 82,000 (AADT)
- Strong demographics with an average household income of more than \$100,000 within a 3-mile radius
- Area retailers include Publix Super Market, Walmart, Winn-Dixie, Walgreens, CVS, Wawa, Chick-fil-A, Burger King, McDonald's, Wendy's, Popeye's Louisiana Kitchen, Taco Bell, Dairy Queen and Twistee Treat
- Adjacent to Wesley Chapel Toyota and Lexus of Wesley Chapel