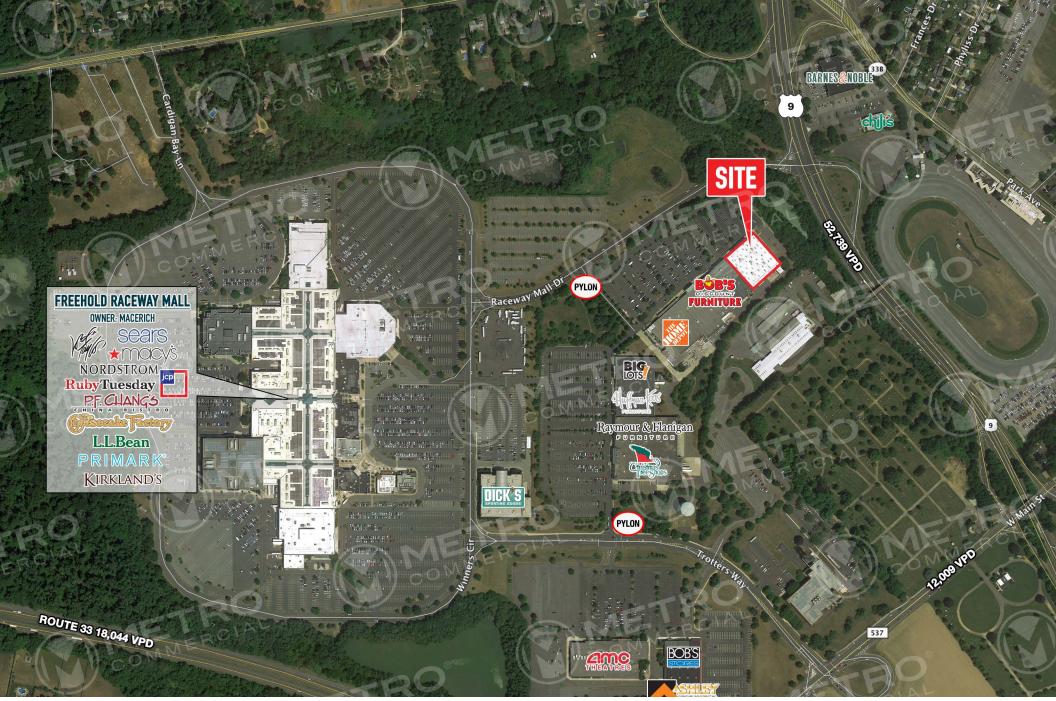

# **600 TROTTERS WAY**

FREEHOLD, NJ

±44.863 SF AVAILABLE FOR SALE OR LEASE

## property highlights.

- Former Toys R Us with new storefront
- Directly adjacent to super-regional Freehold Raceway Mall
- Over 100,000 people with an average HH Income of \$140k within 5 miles
- Easy access to Route 9 with 52,739 VPD
- 275 parking spaces

TRAFFIC COUNT: ROUTE 9 52,739 VPD \*ESRI 2018