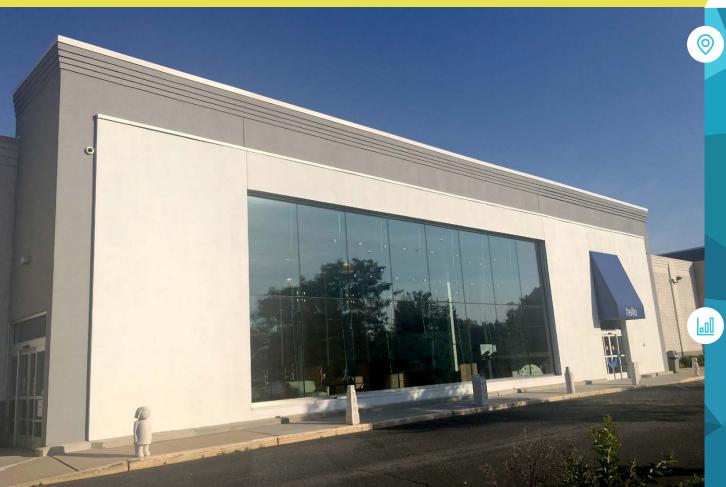

# **600 TROTTERS WAY**

FREEHOLD, NJ

±44.863 SF AVAILABLE FOR SALE OR LEASE

## property highlights.

- Former Toys R Us with new storefront
- Directly adjacent to super-regional Freehold Raceway Mall
- Over 100,000 people with an average HH Income of \$140k within 5 miles
- Easy access to Route 9 with 52,739 VPD
- 275 parking spaces