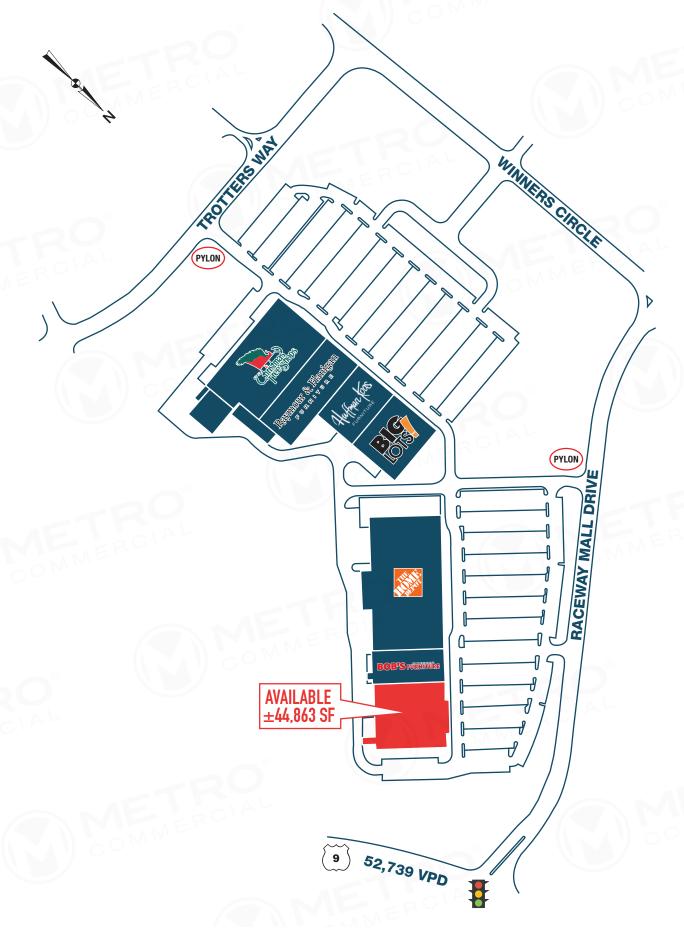

# **600 TROTTERS WAY**

FREEHOLD, NJ

±44.863 SF AVAILABLE FOR SALE OR LEASE

## property highlights.

- Former Toys R Us with new storefront
- Directly adjacent to super-regional Freehold Raceway Mall
- Over 100,000 people with an average HH Income of \$140k within 5 miles
- Easy access to Route 9 with 52,739 VPD
- 275 parking spaces

TRAFFIC COUNT: ROUTE 9 52,739 VPD \*ESRI 2018