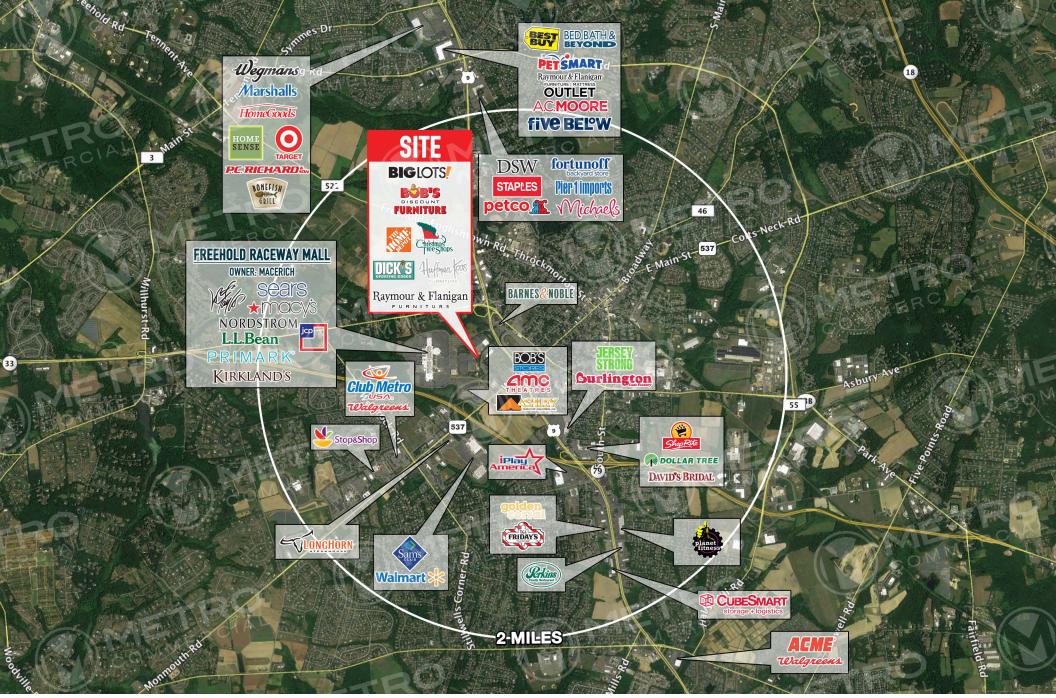

# **600 TROTTERS WAY**

FREEHOLD, NJ

±44.863 SF AVAILABLE FOR SALE OR LEASE

## property highlights.

- Former Toys R Us with new storefront
- Directly adjacent to super-regional Freehold Raceway Mall
- Over 100,000 people with an average HH Income of \$140k within 5 miles
- Easy access to Route 9 with 52,739 VPD
- 275 parking spaces

### stats.

| 2018 DEMOGRAPHICS*  | 1 MILE   | 3 MILES   | 5 MILES   |
|---------------------|----------|-----------|-----------|
| EST. POPULATION     | 6,558    | 46,954    | 103,202   |
| EST. HOUSEHOLDS     | 2,527    | 16,197    | 35,735    |
| EST. AVG. HH INCOME | \$89,253 | \$122,043 | \$140,477 |