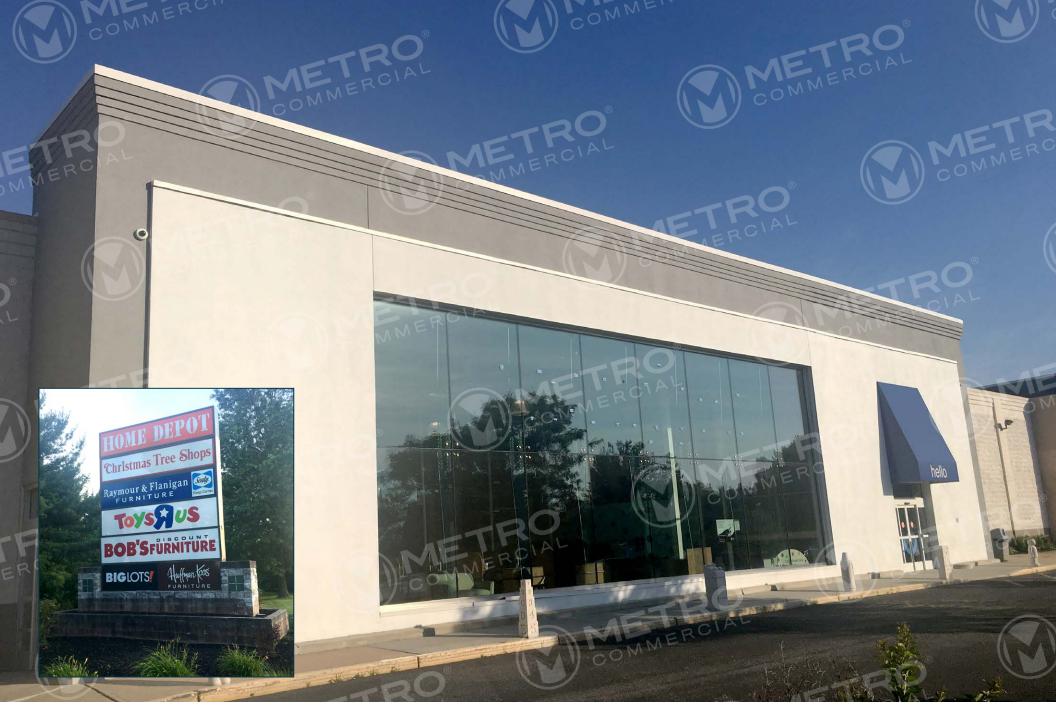

# **600 TROTTERS WAY**

FREEHOLD, NJ

±44.863 SF AVAILABLE FOR SALE OR LEASE

## property highlights.

- Former Toys R Us with new storefront
- Directly adjacent to super-regional Freehold Raceway Mall
- Over 100,000 people with an average HH Income of \$140k within 5 miles
- Easy access to Route 9 with 52,739 VPD
- 275 parking spaces