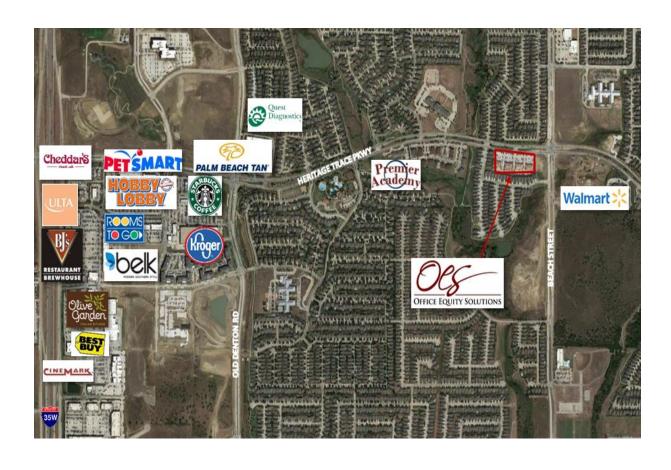

Additional Photos

Fort Worth, Texas 76244

| Demographics          | 3-Mile   |
|-----------------------|----------|
| Population            | 37,701   |
| Avg. Household Income | \$71,102 |

Traffic Counts
Heritage Trace Pkwy.

N. Beach St.

22,000 VPD
25,643 VPD

FOR MORE INFORMATION:

T 817-416-3981 F 817-416-8372 WWW.OFFICEEQUITYSOLUTIONS.COM

Location

Fort Worth, Texas 76244

FOR MORE INFORMATION:

Мар