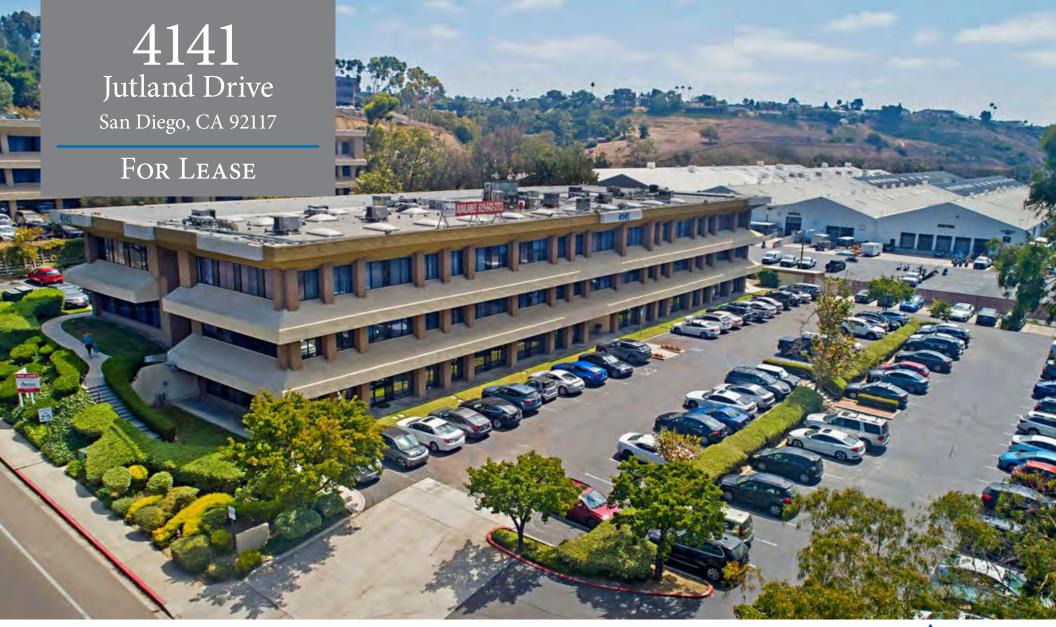

## JUTLAND OFFICE PARK - MORENA BLVD

Keith Herbert kherbert@mckeecompany.com 619-642-2711 xt. 205 Lic No. 01892190 39,207 Square Foot Corporate Office Center

Centrally Located with Great Freeway Visibility & Accessibility

## 4141 Jutland Drive San Diego, CA 92117

Parking -  $1^{st} \& 2^{nd}$  floor parking lots

Guest Parking - Plentiful free onsite parking

Jutland Office Park is a three-story Corporate Office Building, located near Pacific Beach and La Jolla, with lush and well maintained landscaping. Building has freeway visibility to the 5 North and South, providing signage opportunities. Building is elevator served to all three floors with common area men's and women's restrooms located on each floor. Parking lots on both the first and second floor provide plenty of unassigned parking options for employees and guests; all building related expenses are included in leasing rate, NO CAM's; tenant to pay prorata share of electricity.

Jutland Office Park is located near numerous retail amenities such as Costco Wholesale & Gasoline and Harley Davidson which are less than a quarter mile away, Karl Strauss Brewing, coffee shops, Pilates studios and fitness centers, pet daycare, and under construction Pacific Beach Trolley Station with an estimated completion in 2021, are all less than two miles away.