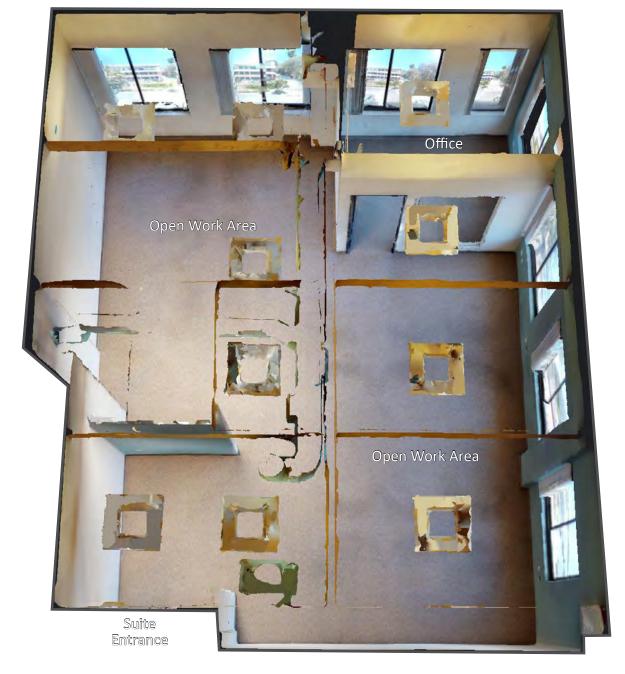

#### **DETAILS**

Second floor location with plentiful light and window exposure, reception area, server & storage rooms, kitchenette, 12 private offices, open work area, and conference room.

#### **EXPENSES**

Tenant pays pro-rata share of utilties, NO Operating Expenses

4141
Jutland Drive
San Diego, CA 92117

SUITE 210 ±4,715 SF