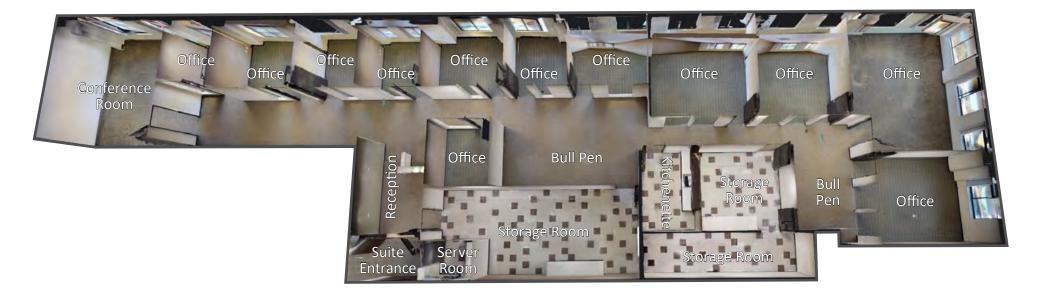

#### **DETAILS**

Second floor location with plentiful light and window exposure, reception area, server & storage rooms, kitchenette, 12 private offices, open work area, and conference room.

#### **EXPENSES**

Tenant pays pro-rata share of utilties, NO Operating Expenses

4141
Jutland Drive
San Diego, CA 92117

SUITE 210 ±4,715 SF