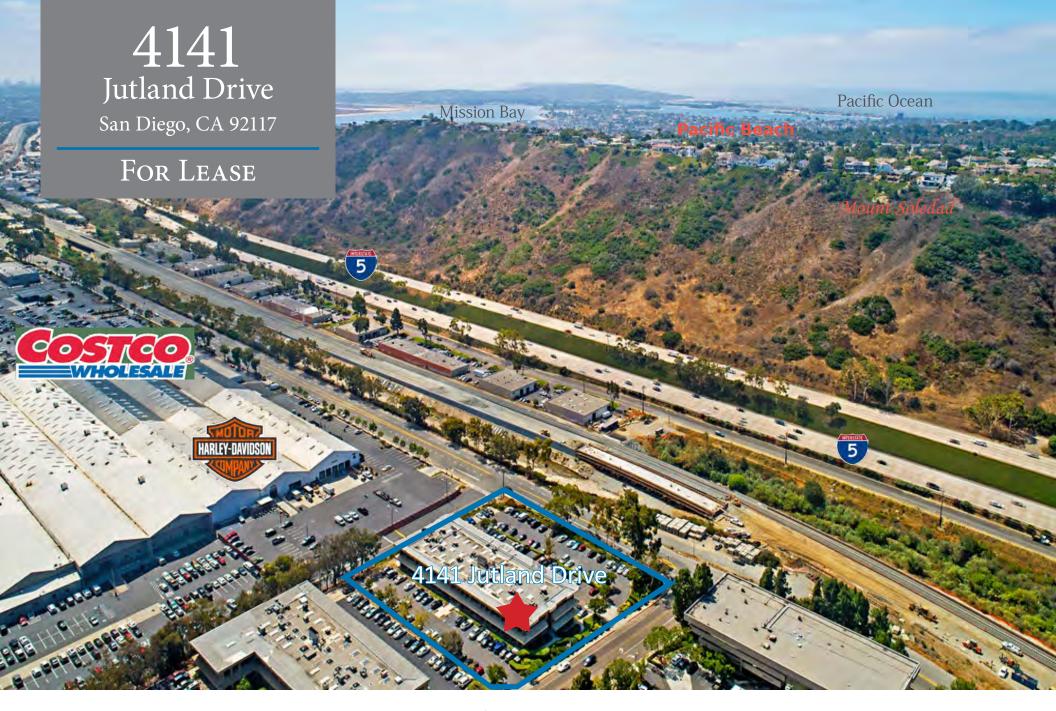

Parking -  $1^{st} \& 2^{nd}$  floor parking lots

Guest Parking - Plentiful free onsite parking

Jutland Office Park is a three-story Corporate Office Building, located near Pacific Beach and La Jolla, with lush and well maintained landscaping. Building has freeway visibility to the 5 North and South, providing signage opportunities. Building is elevator served to all three floors with common area men's and women's restrooms located on each floor. Parking lots on both the first and second floor provide plenty of unassigned parking options for employees and guests; all building related expenses are included in leasing rate, NO CAM's; tenant to pay prorata share of electricity.

Jutland Office Park is located near numerous retail amenities such as Costco Wholesale & Gasoline and Harley Davidson which are less than a quarter mile away, Karl Strauss Brewing, coffee shops, Pilates studios and fitness centers, pet daycare, and under construction Pacific Beach Trolley Station with an estimated completion in 2021, are all less than two miles away.