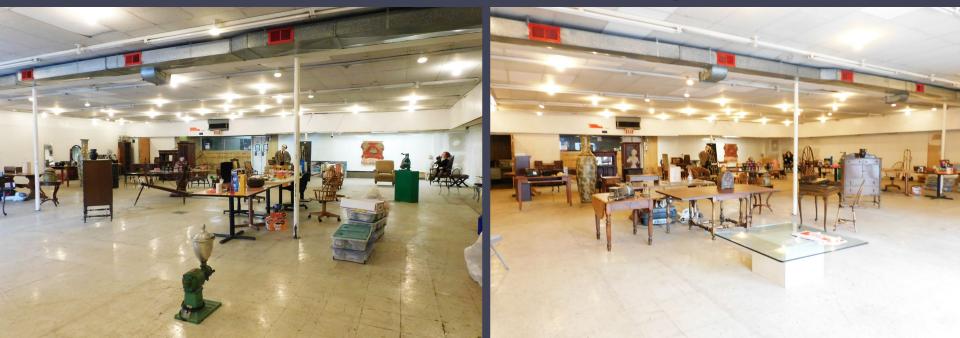

# **FOR SALE** 15,346 SQ. FT. AVAILABLE

VIEW



**NNO** 

For more information, contact:

MARVIN PETROUS (248) 359 0647 mpetrous@signatureassociates.com JIM MONTGOMERY (248) 359 0614 jmontgomery@signatureassociates.com



#### **PROPERTY OVERVIEW**

- 15,346 square foot prime upscale location in Downtown Milford
- Private parking lot and dual entrances on Main Street and Union Street
- Located on 0.9 acres
- Excellent opportunity for renovation, mixed-use development, multifamily, office, or professional repurpose
- Zoned B-2
- Zoning district allows purchaser to optimize the density and usage of building and land







## 332-338 N. MAIN STREET // 15,346 SQ. FT.





# 332-338 N. MAIN STREET // 15,346 SQ. FT.



#### **PROPERTY SITE PLAN**





## **PROPERTY FLOOR PLANS**

FIRST FLOOR



SECOND FLOOR





### PRIME DOWNTOWN LOCATION

-

......

RAIL

THE E

50

......

- The states

-

- 51

|