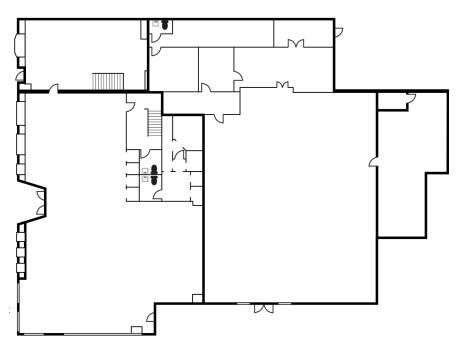

# **FOR SALE** 15,346 SQ. FT. AVAILABLE

VIEW



**NNO** 

For more information, contact:

MARVIN PETROUS (248) 359 0647 mpetrous@signatureassociates.com JIM MONTGOMERY (248) 359 0614 jmontgomery@signatureassociates.com



#### **PROPERTY OVERVIEW**

- 15,346 square foot prime upscale location in Downtown Milford
- Private parking lot and dual entrances on Main Street and Union Street
- Located on 0.9 acres
- Excellent opportunity for renovation, mixed-use development, multifamily, office, or professional repurpose
- Zoned B-2
- Zoning district allows purchaser to optimize the density and usage of building and land







## 332-338 N. MAIN STREET // 15,346 SQ. FT.





# 332-338 N. MAIN STREET // 15,346 SQ. FT.



#### **PROPERTY SITE PLAN**





## **PROPERTY FLOOR PLANS**

FIRST FLOOR



SECOND FLOOR





### PRIME DOWNTOWN LOCATION

-

......

RAIL

THE E

50

......

- The states

-

- 51

|