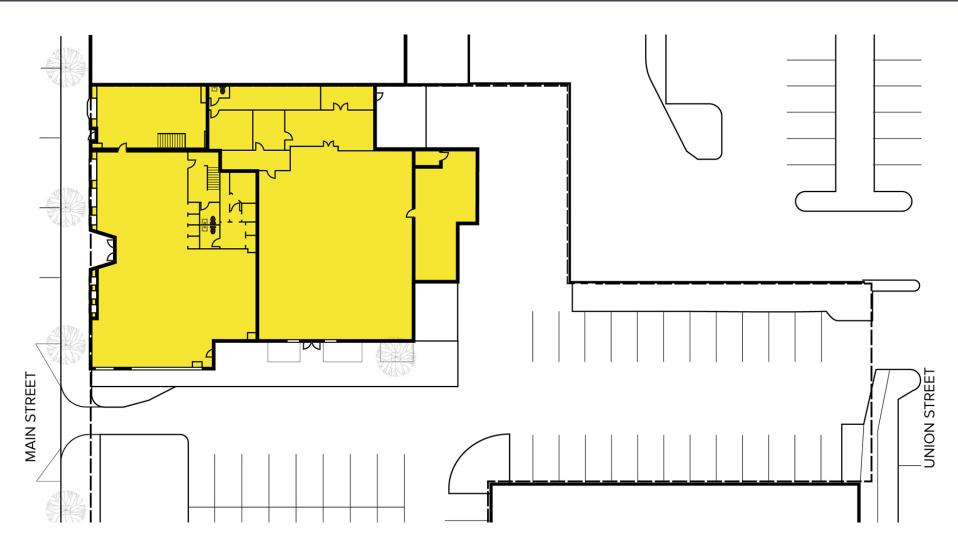

# **FOR SALE** 15,346 SQ. FT. AVAILABLE

VIEW



**NNO** 

For more information, contact:

MARVIN PETROUS (248) 359 0647 mpetrous@signatureassociates.com JIM MONTGOMERY (248) 359 0614 jmontgomery@signatureassociates.com



#### **PROPERTY OVERVIEW**

- 15,346 square foot prime upscale location in Downtown Milford
- Private parking lot and dual entrances on Main Street and Union Street
- Located on 0.9 acres
- Excellent opportunity for renovation, mixed-use development, multifamily, office, or professional repurpose
- Zoned B-2
- Zoning district allows purchaser to optimize the density and usage of building and land







## 332-338 N. MAIN STREET // 15,346 SQ. FT.





# 332-338 N. MAIN STREET // 15,346 SQ. FT.



#### **PROPERTY SITE PLAN**





## **PROPERTY FLOOR PLANS**

FIRST FLOOR



SECOND FLOOR





### PRIME DOWNTOWN LOCATION

-

......

RAIL

THE E

50

......

- The states

-

- 51

|