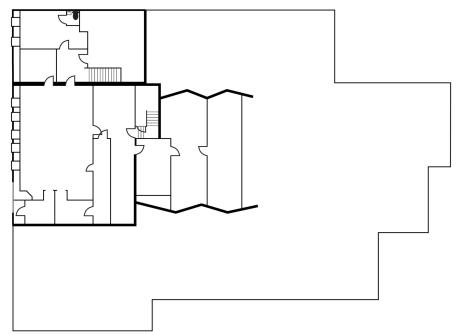

5,346 SQ. FT. AVAILABLE

VIEW



**NNO** 

For more information, contact:

MARVIN PETROUS (248) 359 0647 mpetrous@signatureassociates.com JIM MONTGOMERY (248) 359 0614 jmontgomery@signatureassociates.com



#### **PROPERTY OVERVIEW**

- 15,346 square foot prime upscale location in Downtown Milford
- Private parking lot and dual entrances on Main Street and Union Street
- Located on 0.9 acres
- Excellent opportunity for renovation, mixed-use development, multifamily, office, or professional repurpose
- Zoned B-2
- Zoning district allows purchaser to optimize the density and usage of building and land







## 332-338 N. MAIN STREET // 15,346 SQ. FT.





# 332-338 N. MAIN STREET // 15,346 SQ. FT.



#### **PROPERTY SITE PLAN**





## **PROPERTY FLOOR PLANS**

FIRST FLOOR



SECOND FLOOR





### PRIME DOWNTOWN LOCATION

-

......

RAIL

THE E

50

......

- The states

-

- 51

|