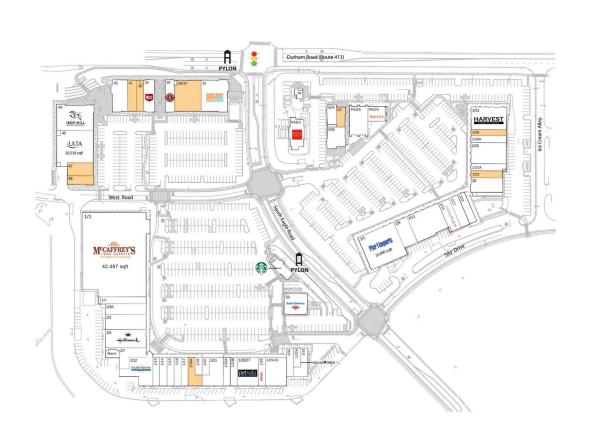

# **Village at Newtown**

Philadelphia-Camden-Wilmington, PA-NJ-DE-MD

Available Space

### **Current Retailers**

| FS1     | Starbucks           | 1,925 SF  | 1/3A  | Island Sun Tanning   | 3,452 SF  |
|---------|---------------------|-----------|-------|----------------------|-----------|
| PAD/1   | Wells Fargo         | 3,500 SF  | 1/5   | Norman's Hallmark    | 6,019 SF  |
| PAD/4   | Barre3              | 2,643 SF  | 1/7   | School Of Rock       | 2,700 SF  |
| PAD/5   | Premier Urgent Care |           | 2/1   | Pier 1 Imports       | 10,995 SF |
| 1/1     | McCaffrey's Food    | 42,487 SF | 2/11  | Dolce Carini Italian | 7,684 SF  |
|         | Markets             |           |       | Restaurant           |           |
| 1/12    | Hand & Stone        | 5,456 SF  | 2/15  | Learning Express     | 2,918 SF  |
|         | Massage & Facial    |           | 2/17  | F45 Training         | 2,250 SF  |
|         | Spa                 |           | 2/19  | Newtown Bookshop     | 1,842 SF  |
| /13     | Glasses Galore      | 1,472 SF  | 2/22A | Rittenhouse Home     | 1,975 SF  |
| 1/14    | European Wax        | 1,787 SF  | 2/25  | Party Fair           | 6,031 SF  |
|         | Center              |           | 2/28A | The Smile Company    |           |
| 1/15    | Nothing Bundt       | 1,630 SF  | 2/31  | Harvest Seasonal     | 6,425 SF  |
|         | Cakes               |           |       | Grill And Wine Bar   |           |
| 1/16    | Head Over Heels     | 1,634 SF  | 2/9   | KO Modern Korean     | 3,210 SF  |
|         | Boutique            |           |       | Cuisine              |           |
| /17     | Fuze Barber Shop    | 1,644 SF  | 29    | Turning Point        | 3,713 SF  |
| /19     | Naked Chocolate     | 1,023 SF  | 35    | Solstice             | 6,748 SF  |
| /2      | Valley Cleaners     | 2,680 SF  | 38    | Chipotle Mexican     | 2,427 SF  |
| /20     | Factory Donuts      | 1,023 SF  |       | Grill                |           |
| /21     | Trinity Rehab       | 3,866 SF  | 39    | MOD Super Fast       | 2,804 SF  |
| /23A    | Cherry Blow Dry Bar |           |       | Pizza                |           |
| 1/23B   | Melt Shop           | 1,636 SF  | 42    | Bomba Tacos &        | 3,990 SF  |
| 1/26/27 | Pet Valu            | 4,890 SF  |       | Rum                  |           |
| 1/28    | GNC                 | 1,626 SF  | 43    | Iron Hill Brewery    | 7,796 SF  |
| 1/29-31 | Oishi Japanese      | 4,855 SF  | 45    | Ulta Beauty          | 10,219 SF |
|         | Restaurant          |           | 49    | Nina's Waffles & Ice | 600 SF    |
| 1/3     | Schuylkill Valley   | 5,000 SF  |       | Cream                |           |
|         | Sports              |           | 50A   | Playa Bowls          | 1,475 SF  |
| 1/32    | Adorn Me            | 1,650 SF  | 50B   | La Chele Medical     | 2,916 SF  |
| 1/32A   | Lash Lounge         | 1,105 SF  |       | Aesthetics           |           |
| 1/33    | Saladworks          | 2,300 SF  | 53    | Bank Of America      | 3,700 SF  |
|         |                     |           |       |                      |           |