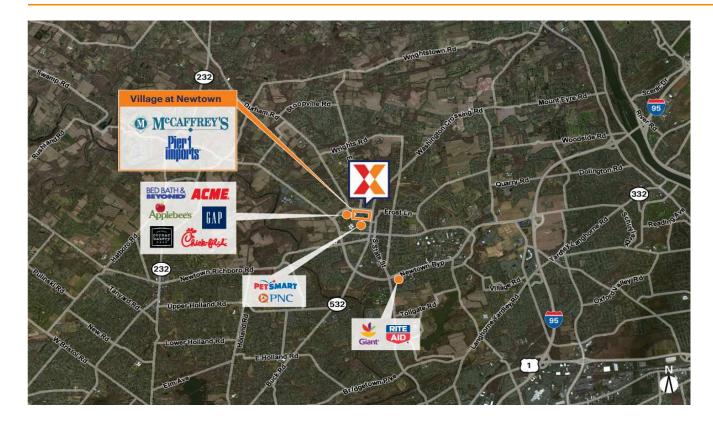

Retail space located in an underserved market with a population of 94,000+ within the center's custom trade area.

Surrounded by affluent residents with incomes 89% above the national average and retail spending patterns up to 54% above the national average

Multi-million dollar redevelopment planned for established village-style center anchored by gourmet grocer McCaffrey's Food Markets, currently drawing an estimated 6,600 visits/day and 2.4M visits/year