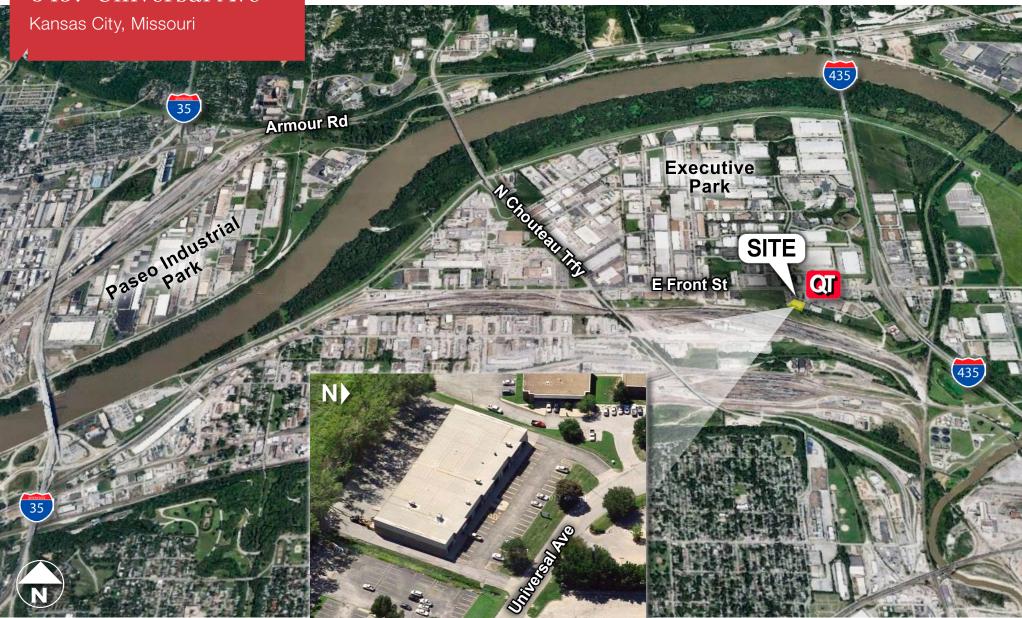

## Available For Lease 4,200 SF Office/Warehouse

6455

## Available For Lease 6457 Universal Ave