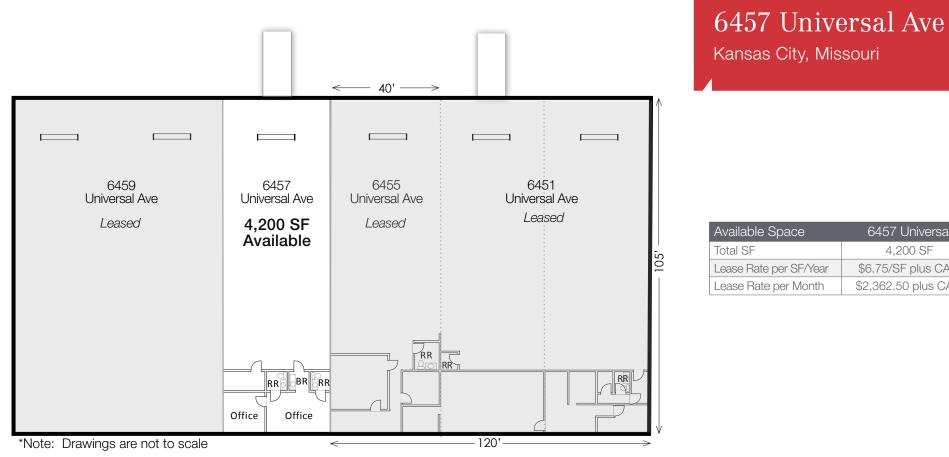

## Available For Lease 4,200 SF Office/Warehouse

6455

## **Property Features**

- 4,200 SF Office/Warehouse for lease
- ±750 SF Office

Notes IN

- Dock-high and drive-in loading
- New roof and parking lot
- Wet sprinkler system
- Adjacent to New QuikTrip Travel Center
- Available Immediately
- \$6.75 PSF Gross (\$2,362.50 per month) plus CAM

6457 Universal

4,200 SF

\$6.75/SF plus CAM

\$2,362.50 plus CAM

## Available For Lease 6457 Universal Ave