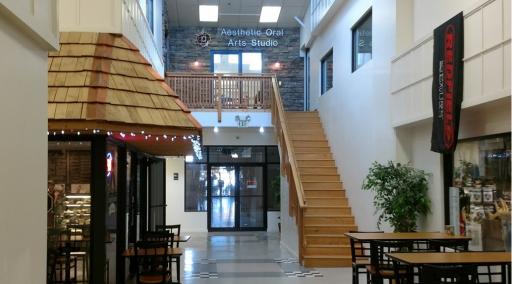

## **DESCRIPTION:**

• 7,500 s.f. of prime retail space available for immediate lease in established area retail center. Large, open space with loft offices, overhead door and receiving area. Abundant parking and traffic counts of 12,000 vehicles daily. High visibility between I-90 Business Loop, Highway 89 (W. Park St) and Interstate 90. Strong mix of national and local tenants with newly remodeled and expanded Ace Hardware, The UPS Store, Yellowstone Gifts and Sports, Aesthetic Oral Arts, and new Crust and Crumb Bakery.