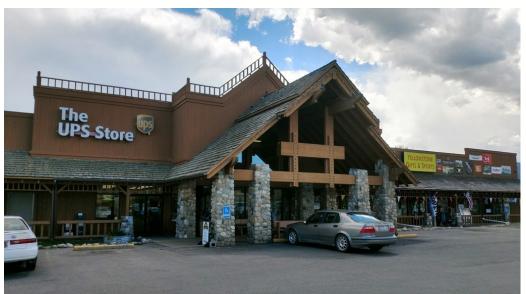

## **DESCRIPTION:**

• 7,500 s.f. of prime retail space available for immediate lease in established area retail center. Large, open space with loft offices, overhead door and receiving area. Abundant parking and traffic counts of 12,000 vehicles daily. High visibility between I-90 Business Loop, Highway 89 (W. Park St) and Interstate 90. Strong mix of national and local tenants with newly remodeled and expanded Ace Hardware, The UPS Store, Yellowstone Gifts and Sports, Aesthetic Oral Arts, and new Crust and Crumb Bakery.