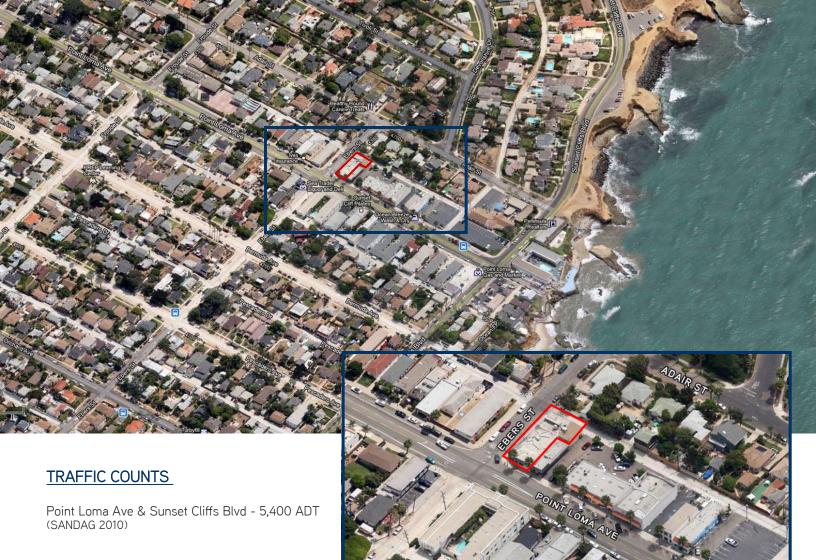

# ±4,085 SF Coastal Retail

Colliers

4705 POINT LOMA AVENUE, SAN DIEGO, CA 92107

## **Property Features:**

- > Serves both Ocean Beach & Point Loma
- > Corner location with alley access
- > Great visibility
- > Excellent demographics
- > Very low NNN's (\$0.04/SF)
- > Fantastic potential and just 11/2 blocks to the ocean
- > Rear roll-up doors

# Demographics / Traffic

 2010 Estimate
 1 Mile
 3 Miles
 5 Miles

 Population
 14,055
 61,354
 140,725

 Avg HH Income
 \$82,700
 \$77,477
 \$76,916