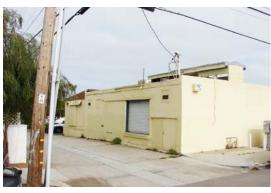

# ±4,085 SF Coastal Retail

Colliers

4705 POINT LOMA AVENUE, SAN DIEGO, CA 92107

## **Property Features:**

- > Serves both Ocean Beach & Point Loma
- > Corner location with alley access
- > Great visibility
- > Excellent demographics
- > Very low NNN's (\$0.04/SF)
- > Fantastic potential and just 11/2 blocks to the ocean
- > Rear roll-up doors

#### Ideal For:

- > Grocery/Health Food Store
- > Restaurant
- > Creative Office or Retail Shop
- > Medical, Dental or Veterinary Practice

LEASE RATE: \$.99/SF NNN (\$.04/SF)