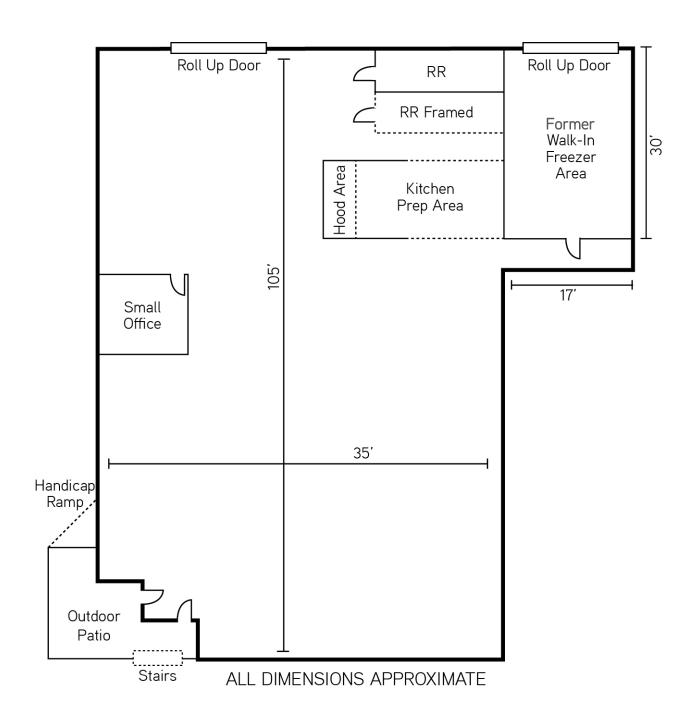

## **Property Features:**

- > Serves both Ocean Beach & Point Loma
- > Corner location with alley access
- > Great visibility
- > Excellent demographics
- > Very low NNN's (\$0.04/SF)
- > Fantastic potential and just 11/2 blocks to the ocean
- > Rear roll-up doors

#### Ideal For:

- > Grocery/Health Food Store
- > Restaurant
- > Creative Office or Retail Shop
- > Medical, Dental or Veterinary Practice

LEASE RATE: \$.99/SF NNN (\$.04/SF)