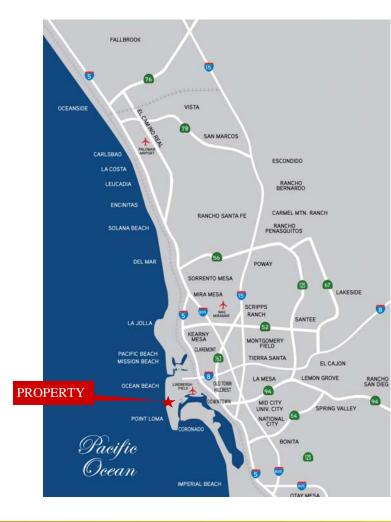

# ±4,085 SF Coastal Retail

Colliers

4705 POINT LOMA AVENUE, SAN DIEGO, CA 92107

## **Property Features:**

- > Serves both Ocean Beach & Point Loma
- > Corner location with alley access
- > Great visibility
- > Excellent demographics
- > Very low NNN's (\$0.04/SF)
- > Fantastic potential and just 11/2 blocks to the ocean
- > Rear roll-up doors