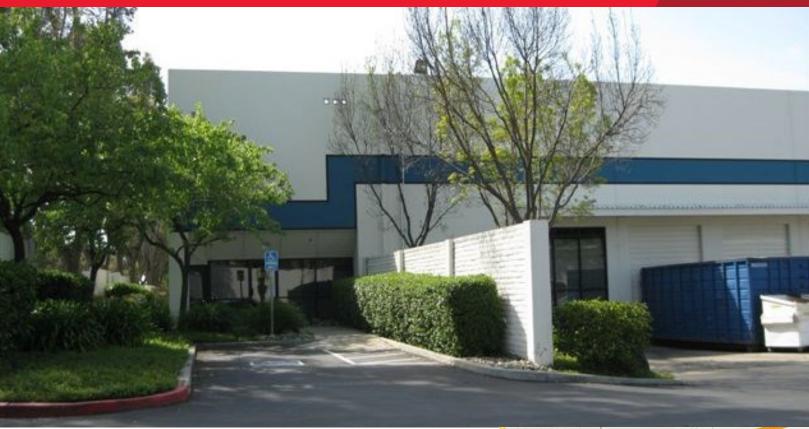

## **Amador Business Center**

7888 Marathon Drive, Suite A, Livermore, CA

## ±19,200 SF Warehouse Space

## **Property Highlights**

- Corner unit
- ±3,000 SF office space
- Excellent access to I-580
- 24' 26' clear height
- Loading: 4 Docks / 1 Grade Level
- 24' x 62' typical column spacing
- Power: 200 amps @ 277/480 volts
- .33/3000 calculated fire sprinklers