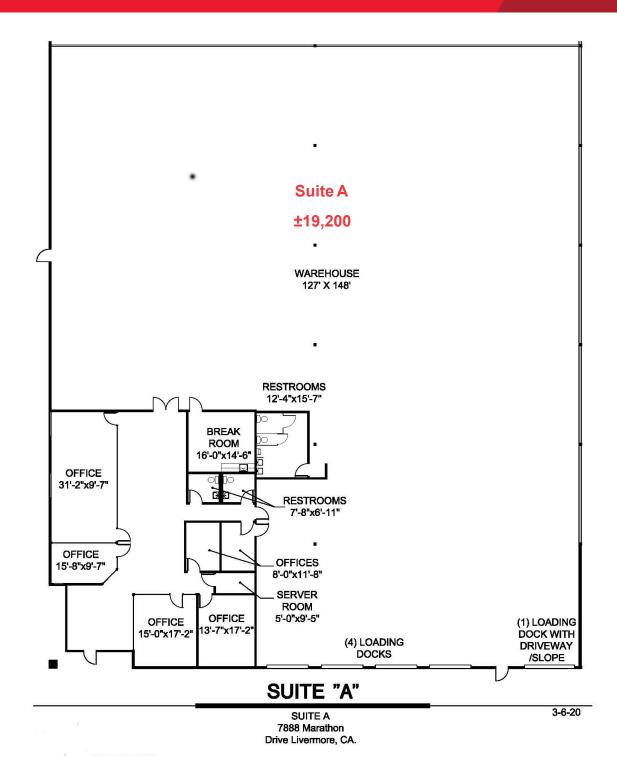

## ±19,200 SF Warehouse Space

## **Property Highlights**

- Corner unit
- ±3,000 SF office space
- Excellent access to I-580
- 24' 26' clear height
- Loading: 4 Docks / 1 Grade Level
- 24' x 62' typical column spacing
- Power: 200 amps @ 277/480 volts
- .33/3000 calculated fire sprinklers