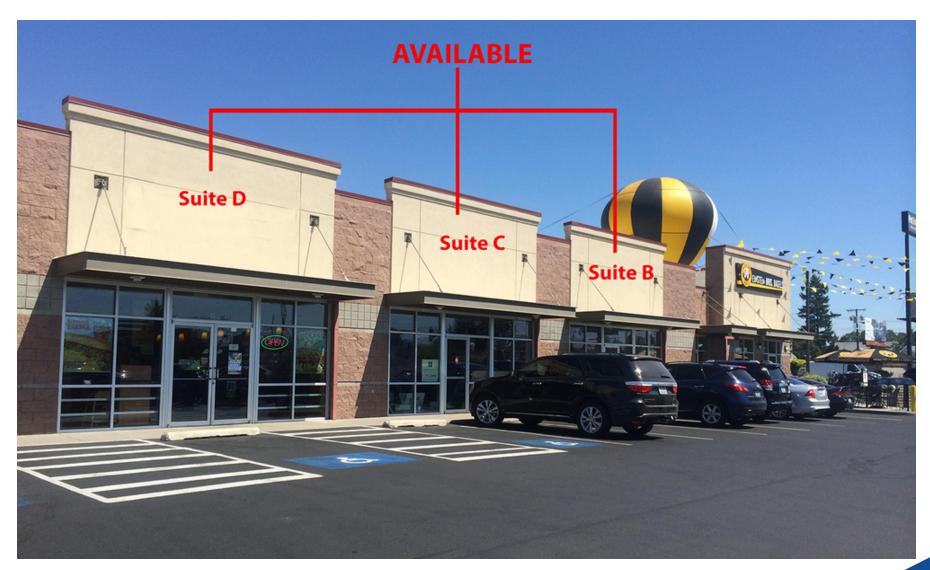

# FOR LEASE | RETAIL LOGAN SQUARE

1601 North Division | Spokane, WA 99201

**Lease Rate:** \$16.00 - 18.00 SF/YR (NNN) **Total Space** 8,414 SF

Lease Type: NNN Lease Term: Negotiable

| SPACE    | SPACE USE    | LEASE RATE    | LEASE TYPE | SIZE (SF) | TERM       | COMMENTS |
|----------|--------------|---------------|------------|-----------|------------|----------|
| B, C & D | Strip Center | \$16.00 SF/YR | NNN        | 4,207 SF  | Negotiable |          |
| Suite B  | Strip Center | \$18.00 SF/YR | NNN        | 1,145 SF  | Negotiable |          |
| Suite C  | Strip Center | \$18.00 SF/YR | NNN        | 1,531 SF  | Negotiable |          |
| Suite D  | Strip Center | \$18.00 SF/YR | NNN        | 1,531 SF  | Negotiable |          |