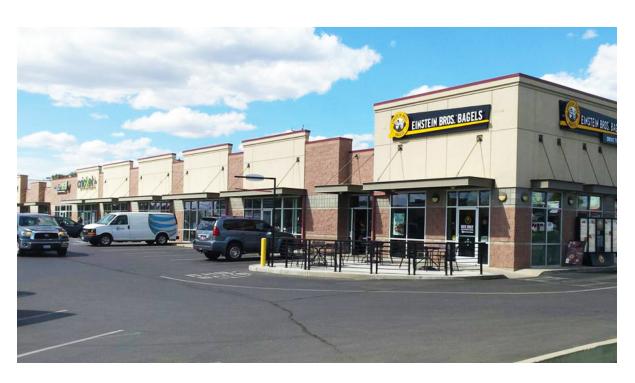

#### **PROPERTY HIGHLIGHTS**

- · Retail and Office Space
- Two heavily traveled arterial streets: Division Street and Mission Avenue
- Close to substantial day time populations
- Current Tenants: Einstein Bros. Bagels, Cricket, H&R Block, Custom Fit Uniforms