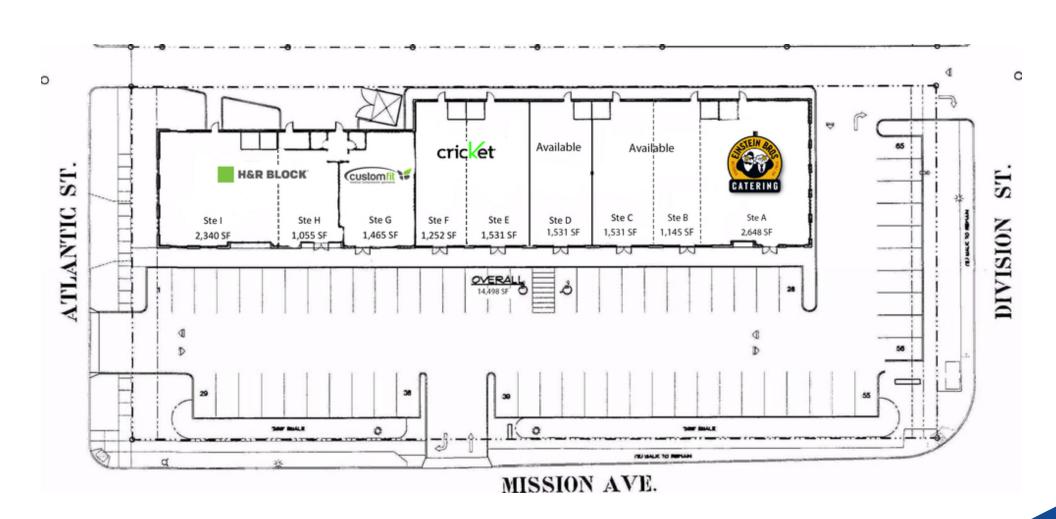

#### **PROPERTY HIGHLIGHTS**

- · Retail and Office Space
- Two heavily traveled arterial streets: Division Street and Mission Avenue
- Close to substantial day time populations
- Current Tenants: Einstein Bros. Bagels, Cricket, H&R Block, Custom Fit Uniforms

# FOR LEASE | RETAIL LOGAN SQUARE

1601 North Division | Spokane, WA 99201

**Lease Rate:** \$16.00 - 18.00 SF/YR (NNN) **Total Space** 8,414 SF

Lease Type: NNN Lease Term: Negotiable

| SPACE    | SPACE USE    | LEASE RATE    | LEASE TYPE | SIZE (SF) | TERM       | COMMENTS |
|----------|--------------|---------------|------------|-----------|------------|----------|
| B, C & D | Strip Center | \$16.00 SF/YR | NNN        | 4,207 SF  | Negotiable |          |
| Suite B  | Strip Center | \$18.00 SF/YR | NNN        | 1,145 SF  | Negotiable |          |
| Suite C  | Strip Center | \$18.00 SF/YR | NNN        | 1,531 SF  | Negotiable |          |
| Suite D  | Strip Center | \$18.00 SF/YR | NNN        | 1,531 SF  | Negotiable |          |