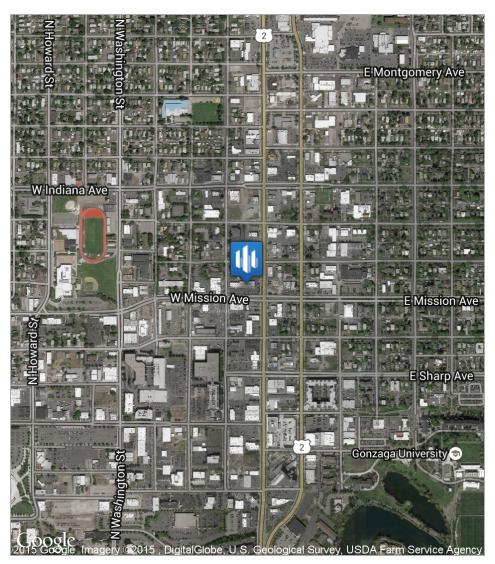

#### **PROPERTY SUMMARY**

AVAILABLE SF: 1,145 - 4,207 SF

LEASE RATE: \$16.00 - 18.00 SF/Yr (NNN)

LOT SIZE: 1.05 Acres

BUILDING SIZE: 14,473 SF

YEAR BUILT: 2003

ZONING: General Commercial

MARKET:

North Periphery Of Central
Business District

CROSS STREETS: West Mission Avenue & North Division Street

TRAFFIC COUNT: 41,100

#### **PROPERTY HIGHLIGHTS**

- · Retail and Office Space
- Two heavily traveled arterial streets: Division Street and Mission Avenue
- Close to substantial day time populations
- Current Tenants: Einstein Bros. Bagels, Cricket, H&R Block, Custom Fit Uniforms