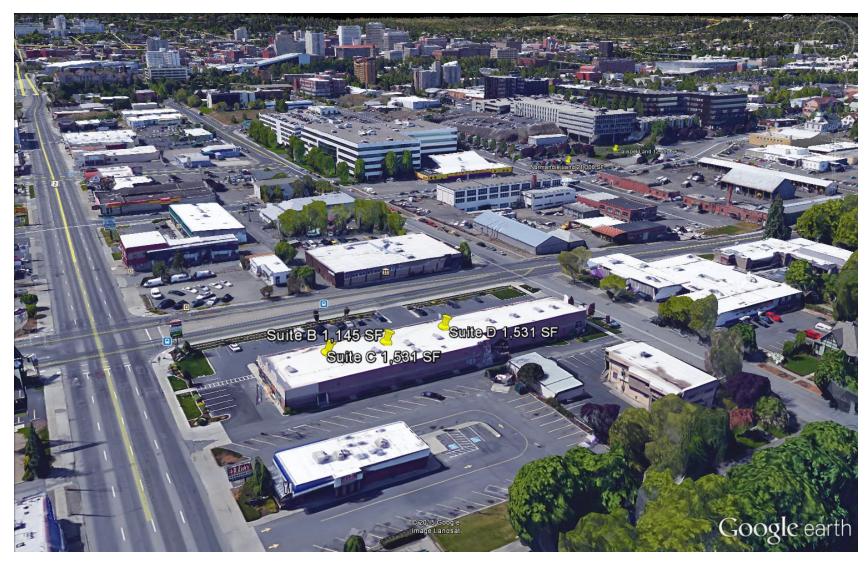

North Periphery Of Central
Business District

CROSS STREETS: West Mission Avenue & North Division Street

TRAFFIC COUNT: 41,100

# FOR LEASE | RETAIL LOGAN SQUARE

1601 North Division | Spokane, WA 99201

**Lease Rate:** \$16.00 - 18.00 SF/YR (NNN) **Total Space** 8,414 SF

Lease Type: NNN Lease Term: Negotiable

| SPACE    | SPACE USE    | LEASE RATE    | LEASE TYPE | SIZE (SF) | TERM       | COMMENTS |
|----------|--------------|---------------|------------|-----------|------------|----------|
| B, C & D | Strip Center | \$16.00 SF/YR | NNN        | 4,207 SF  | Negotiable |          |
| Suite B  | Strip Center | \$18.00 SF/YR | NNN        | 1,145 SF  | Negotiable |          |
| Suite C  | Strip Center | \$18.00 SF/YR | NNN        | 1,531 SF  | Negotiable |          |
| Suite D  | Strip Center | \$18.00 SF/YR | NNN        | 1,531 SF  | Negotiable |          |