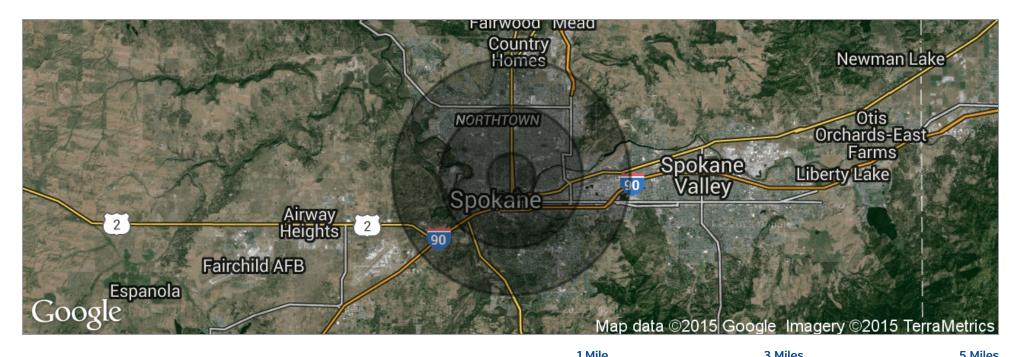

#### **TAYLOR GIBBONS**

1601 North Division | Spokane, WA 99201

|                     | i Mile    | 5 Miles   | 5 Miles   |
|---------------------|-----------|-----------|-----------|
| Total Population    | 14,208    | 134,085   | 269,458   |
| Population Density  | 4,523     | 4,742     | 3,431     |
| Median Age          | 30.6      | 33.5      | 35.1      |
| Median Age (Male)   | 31.2      | 32.6      | 33.7      |
| Median Age (Female) | 30.3      | 34.7      | 36.3      |
| Total Households    | 5,506     | 57,787    | 115,227   |
| # of Persons Per HH | 2.6       | 2.3       | 2.3       |
| Average HH Income   | \$37,797  | \$45,639  | \$51,065  |
| Average House Value | \$206,470 | \$171,127 | \$183,231 |

<sup>\*</sup> Demographic data derived from 2010 US Census