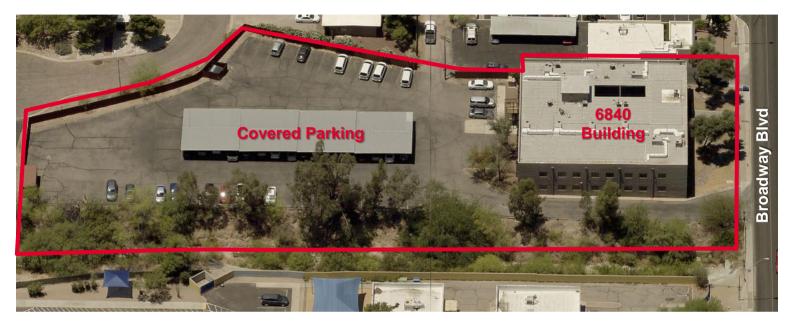

## 

FOR LEASE 6840 E. Broadway Boulevard Tucson, Arizona 85710

**Aerial View** 

Independently Owned and Operated / A Member of the Cushman & Wakefield Alliance

Cushman & Wakefield Copyright 2018. No warranty or representation, express or implied, is made to the accuracy or completeness of the information contained herein, and same is submitted subject to errors, omissions, change of price, rental or other conditions, withdrawal without notice, and to any special listing conditions imposed by the property owner(s). As applicable, we make no representation as to the condition of the property (or properties) in question.

FOR LEASE 6840 E. Broadway Boulevard

Tucson, Arizona 85710