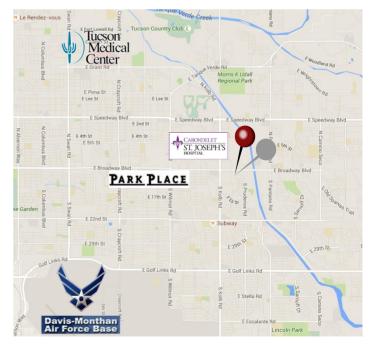

# CUSHMAN & PICOR

FOR LEASE 6840 E. Broadway Boulevard Tucson, Arizona 85710

### Dynamic Office Building on Tucson's Eastside

| Property Details |                                                           |
|------------------|-----------------------------------------------------------|
| Available        | Up to 17,846 SF                                           |
| Lease Rate       | Special Rate for 3 Year Term<br>\$14.10/SF Modified Gross |
| Zoning           | O-3, City of Tucson                                       |
| Parking          | 4.7 per 1,000 with 32 Covered Spaces                      |