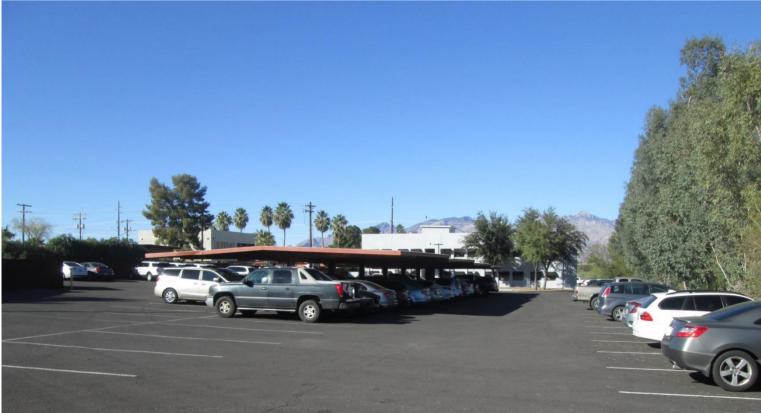

### Dynamic Office Building on Tucson's Eastside

| Property Details |                                                           |
|------------------|-----------------------------------------------------------|
| Available        | Up to 17,846 SF                                           |
| Lease Rate       | Special Rate for 3 Year Term<br>\$14.10/SF Modified Gross |
| Zoning           | O-3, City of Tucson                                       |
| Parking          | 4.7 per 1,000 with 32 Covered Spaces                      |