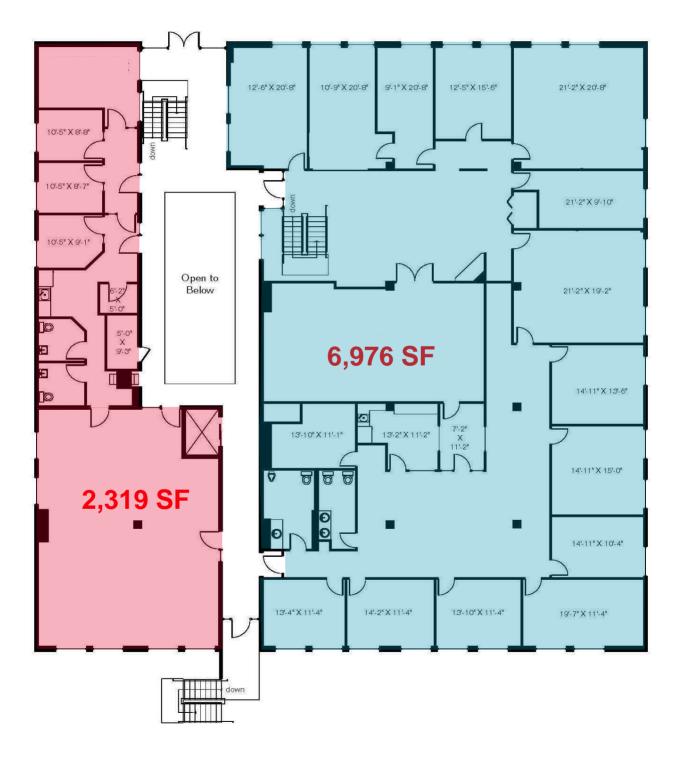

FOR LEASE 6840 E. Broadway Boulevard

Tucson, Arizona 85710

#### Floor Plan – Second Floor

Independently Owned and Operated / A Member of the Cushman & Wakefield Alliance

Cushman & Wakefield Copyright 2018. No warranty or representation, express or implied, is made to the accuracy or completeness of the information contained herein, and same is submitted subject to errors, omissions, change of price, rental or other conditions, withdrawal without notice, and to any special listing conditions imposed by the property owner(s). As applicable, we make no representation as to the condition of the property (or properties) in question.