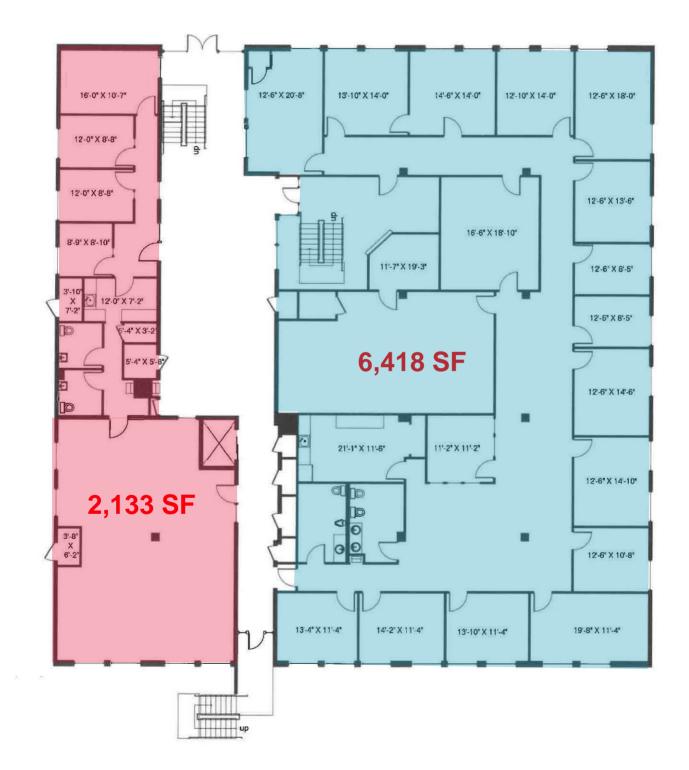

FOR LEASE 6840 E. Broadway Boulevard

Tucson, Arizona 85710

#### Floor Plan – First Floor

Independently Owned and Operated / A Member of the Cushman & Wakefield Alliance

Cushman & Wakefield Copyright 2018. No warranty or representation, express or implied, is made to the accuracy or completeness of the information contained herein, and same is submitted subject to errors, omissions, change of price, rental or other conditions, withdrawal without notice, and to any special listing conditions imposed by the property owner(s). As applicable, we make no representation as to the condition of the property (or properties) in question.