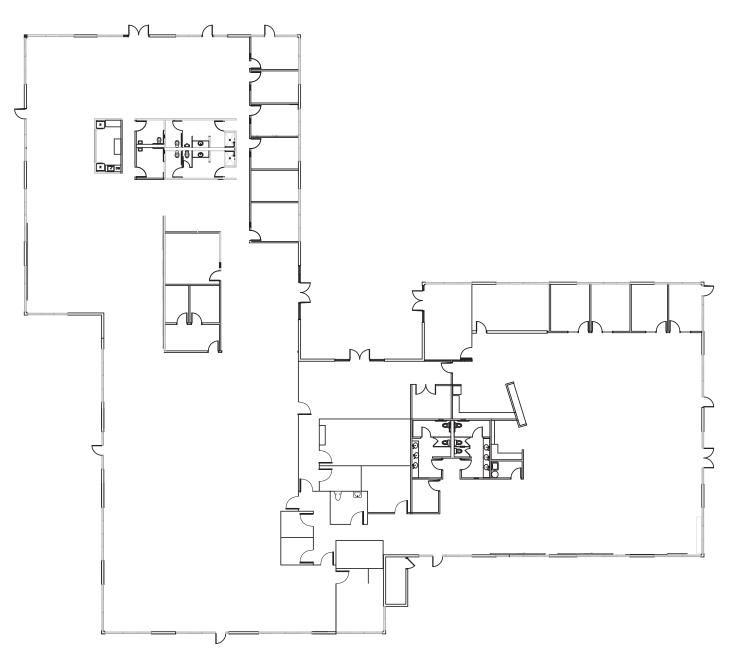

## **PROPOSED** FLOORPLAN

Flexible, Open Floorplan

Amenity Rich with Shopping Center Next Door

3.5/1000 Parking

Desirable Park-like Setting

±22,642 sf Divisible to ±11,000 sf