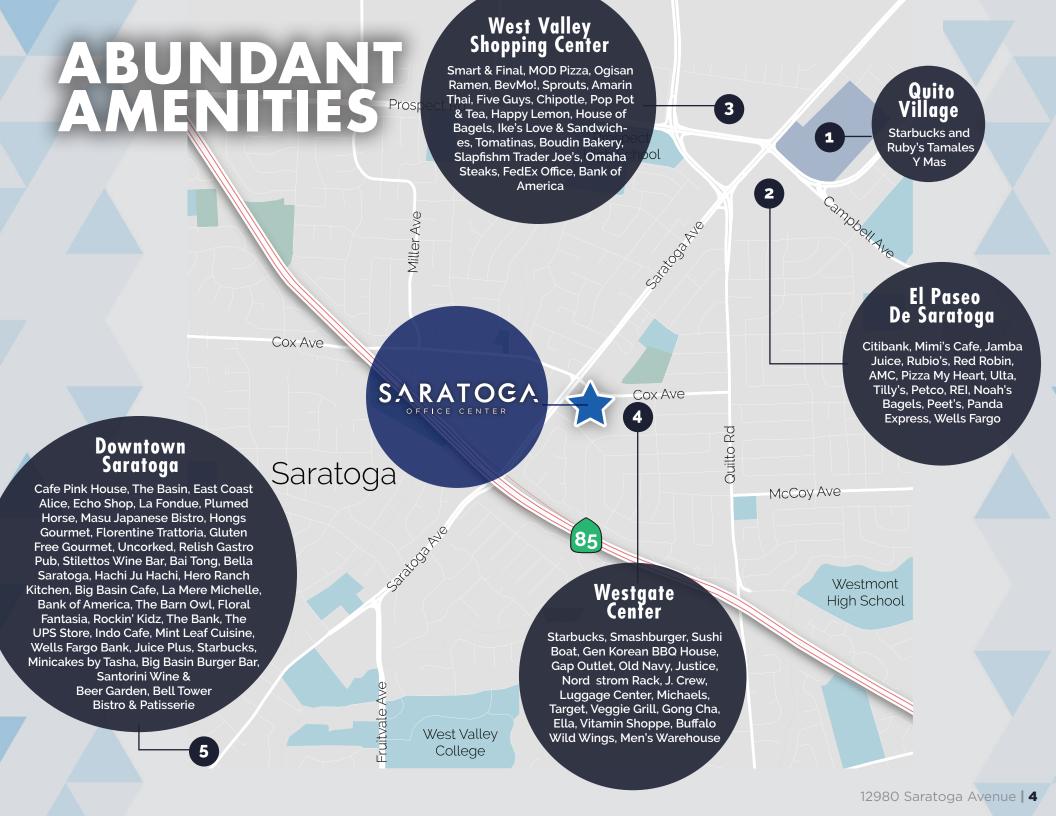

Flexible, Open Floorplan



Amenity Rich with Shopping Center Next Door



3.5/1000 Parking



Desirable Park-like Setting



±22,642 sf Divisible to ±11,000 sf

## LOCATIONAL AERIAL







## **PROPOSED** FLOORPLAN







## SARATO GASON OFFICE CENTER

Tracey Solari 408.987.4148 tsolari@ngkf.com CA RE License #01269780 Jeff Rodgers 408.987.4143 jrodgers@ngkf.com CA RE License #00942763 Roger Fields 650.207.1610 Peninsula Land and Capital

3055 Olin Avenue, Suite 2200, San Jose, CA 95128

The distributor of this communication is performing acts for which a real estate license is required. The information contained herein has been obtained from sources deemed reliable but has not been verified and no guarantee, warranty or representation, either express or implied, is made with respect to such information. Terms of sale or lease and availability are subject to change or withdrawal without notice. 16-0674 • 11/20

**NEWMARK**