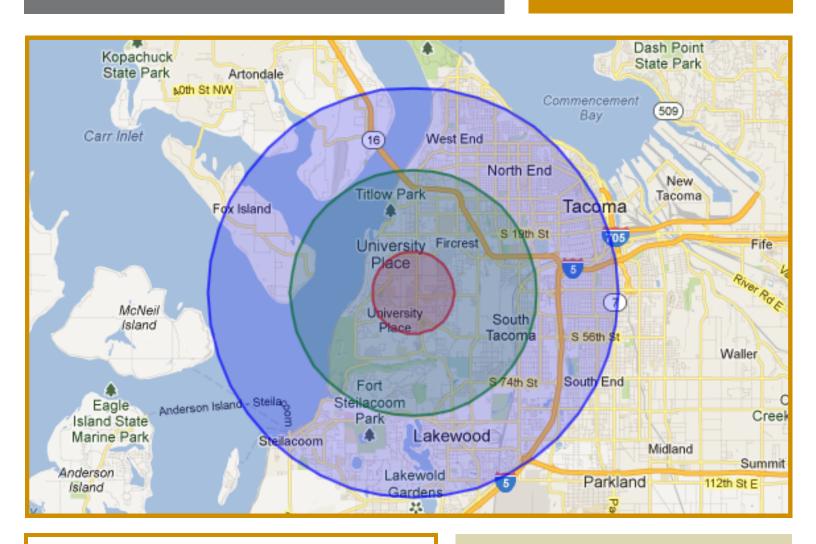

### **Area Information**

|                | <u> </u> |          |          |
|----------------|----------|----------|----------|
|                | 1 Mile   | 3 Mile   | 5 Mile   |
| Population     | 15,532   | 91,270   | 238,949  |
| Average Income | \$89,366 | \$76,146 | \$76,581 |

38,973

**Demographics** 

Green Firs sits along Bridgeport Way, the main thoroughfare through Fircrest, UP and Lakewood, stretching from the Tacoma Narrows Bridge south to the I-5.

University Place is a densely populated, high income suburban city in Pierce County. Sitting along the Puget Sound, UP is located directly in between Seattle and Olympia.

6,294

# of Households

**Deborah Oswald** C: 425-443-0221 P: 425-746-6066 deborah@pmfinvestments.com Blake Springer-Trybus C: 425-785-9474 P: 425-746-6066 blake@pmfinvestments.com pmfinvestments.com 15015 Main Street, Suite 203, Bellevue, WA 98007

98,206