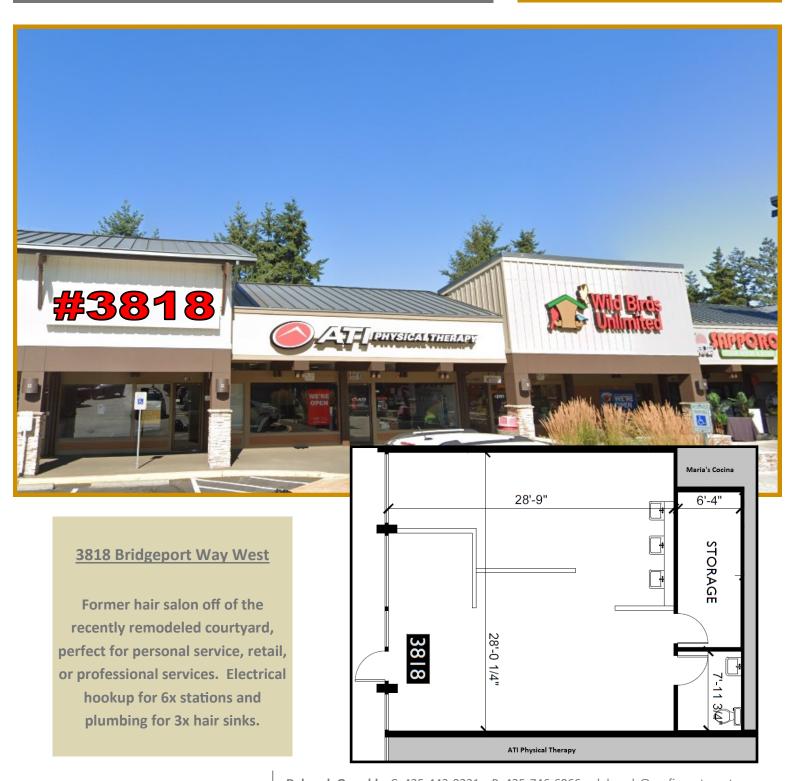

### LAST SPACE LEFT!

1,023sf—3818 Bridgeport

\$32.00/sf + \$8.00/sf NNN

**Former Hair Masters** 

# **Space Plans**

Deborah OswaldC: 425-443-0221P: 425-746-6066deborah@pmfinvestments.comBlake Springer-TrybusC: 425-785-9474P: 425-746-6066blake@pmfinvestments.compmfinvestments.com15015 Main Street, Suite 203, Bellevue, WA 98007