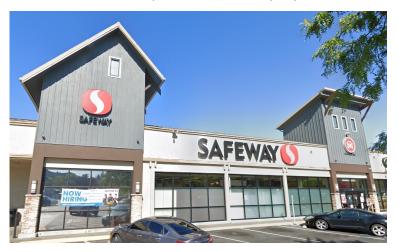

#### **DOMINANT GROCERY ANCHORED CENTER**

- Dual-grocery anchored by Safeway and Trader
   Joe's to create recession resistant customer
   traffic year round.
- HomeGoods and Rite Aid further draw consumers to make Green Firs a true destination shopping center for University Place.
- Synergistic mix of small shop tenants offering retail, restaurant and service options for customers.