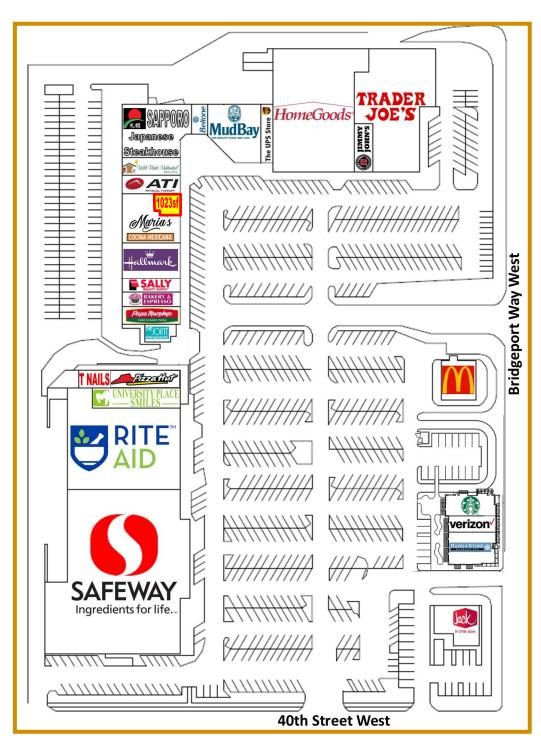

### **GREEN FIRS TOWNE CENTER**

### **Site Plan**

### LAST SPACE LEFT!

1,023sf—3818 Bridgeport

\$32.00/sf + \$8.00/sf NNN

**Former Hair Masters** 

### **EXCELLENT VISIBILITY**

Pylon signage available on Bridgeport and 40th Ave.

### **LOW VACANCY**

Historically low vacancy due to strong anchor tenants and major arterial traffic.