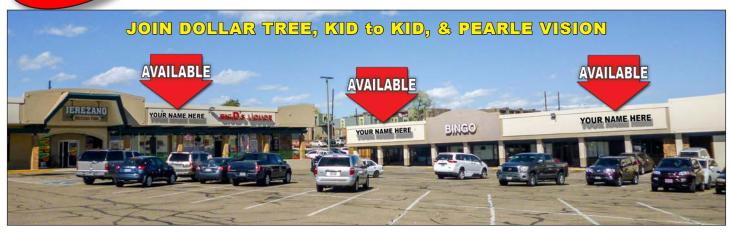

### Retail/Office Storefront Space

| Netali/Office Storell offt Space |                         |  |  |  |
|----------------------------------|-------------------------|--|--|--|
| Suite A1                         | Melody Day Spa          |  |  |  |
| Suite A2-3                       | Big D's Liquor          |  |  |  |
| Suite A4                         | 2000 SF - Available     |  |  |  |
| Suite A5                         | Jerezano Restaurant     |  |  |  |
| Suite A6                         | Dollar Tree             |  |  |  |
| Suite A7                         | Kid to Kid              |  |  |  |
| Suite B1                         | Old Wagon Antique       |  |  |  |
| Suite B2                         | 2nd Time Sports         |  |  |  |
| Suite B3-4                       | Chiropractic Center     |  |  |  |
| Suite B5                         | Melody Barbers          |  |  |  |
| Suite B6-7                       | Pearle Vision           |  |  |  |
| Suite B8                         | Saigon Basil Restaurant |  |  |  |
| Suite B9                         | 1,350 SF - Available    |  |  |  |
| Suite B10-12                     | Bingo Oasis             |  |  |  |
| Suite B13                        | 960 SF - Emr Bike Shop  |  |  |  |

Suite B13 960 SF - Fmr Bike Shop

Suite B14 Child Development Center Suite B15 Your Art Department

**CLICK LINK:** 

**City Implements** Sign Program!