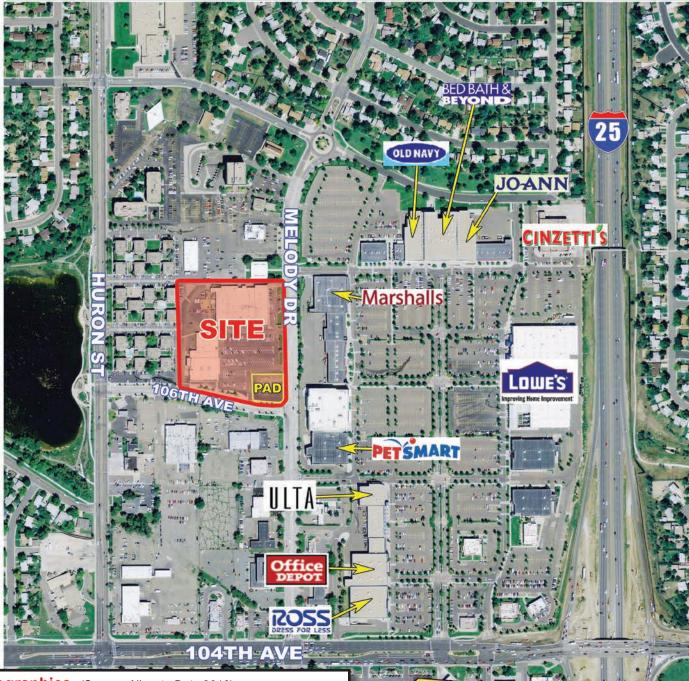

Northglenn Square

Pad Available for Sale, Ground Lease or Build-to-suit

NWC 106TH AVENUE & MELODY DRIVE 10601-10697 Melody Drive Northglenn, Colorado 80234

PERFECT

New, Used Electronics / Appliances / Furniture • Dance / Fitness Studio • QSR: Pizza / Sandwich / Wings / Coffee / Ice Cream

## Traffic Counts (CDOT 2016, \*DRCOG 2016)

On I-25 north of 104th Ave On 104th Ave west of I-25 150,000 cars/day 46,928 cars/day\*

AERIALIELOWN BY AUGUST 2009