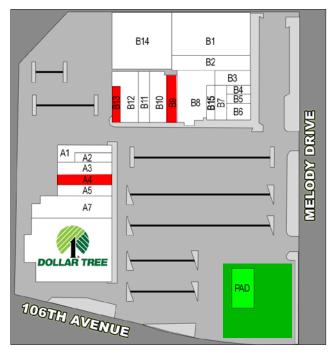

### Retail/Office Storefront Space

| Netali/Office Storell offt Space |                         |  |  |  |
|----------------------------------|-------------------------|--|--|--|
| Suite A1                         | Melody Day Spa          |  |  |  |
| Suite A2-3                       | Big D's Liquor          |  |  |  |
| Suite A4                         | 2000 SF - Available     |  |  |  |
| Suite A5                         | Jerezano Restaurant     |  |  |  |
| Suite A6                         | Dollar Tree             |  |  |  |
| Suite A7                         | Kid to Kid              |  |  |  |
| Suite B1                         | Old Wagon Antique       |  |  |  |
| Suite B2                         | 2nd Time Sports         |  |  |  |
| Suite B3-4                       | Chiropractic Center     |  |  |  |
| Suite B5                         | Melody Barbers          |  |  |  |
| Suite B6-7                       | Pearle Vision           |  |  |  |
| Suite B8                         | Saigon Basil Restaurant |  |  |  |
| Suite B9                         | 1,350 SF - Available    |  |  |  |
| Suite B10-12                     | Bingo Oasis             |  |  |  |
| Suite B13                        | 960 SF - Emr Bike Shop  |  |  |  |

Suite B13 960 SF - Fmr Bike Shop

Suite B14 Child Development Center Suite B15 Your Art Department

**CLICK LINK:** 

**City Implements** Sign Program!