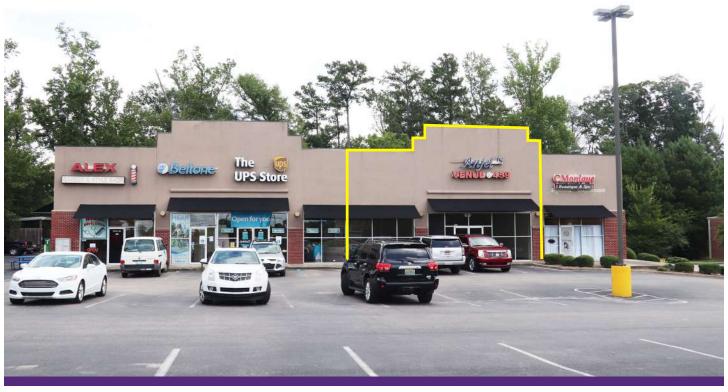

## MORGAN CENTER RETAIL SPACE 1-459 & MORGAN ROAD • BESSEMER, AL 35022

### **Property Information**

- ▶ 3985 Parkwood Rd. Bessemer, AL 35022
- Convenient location
- Good visibility from I-459
- 3,200 SF available (Can subdivide)

All information furnished with respect to the subject matter has been obtained from sources deemed reliable. No representation or warranty as to accuracy thereof is made and such information is submitted subject to change in price, omissions, errors, prior sale or withdrawal without notice.