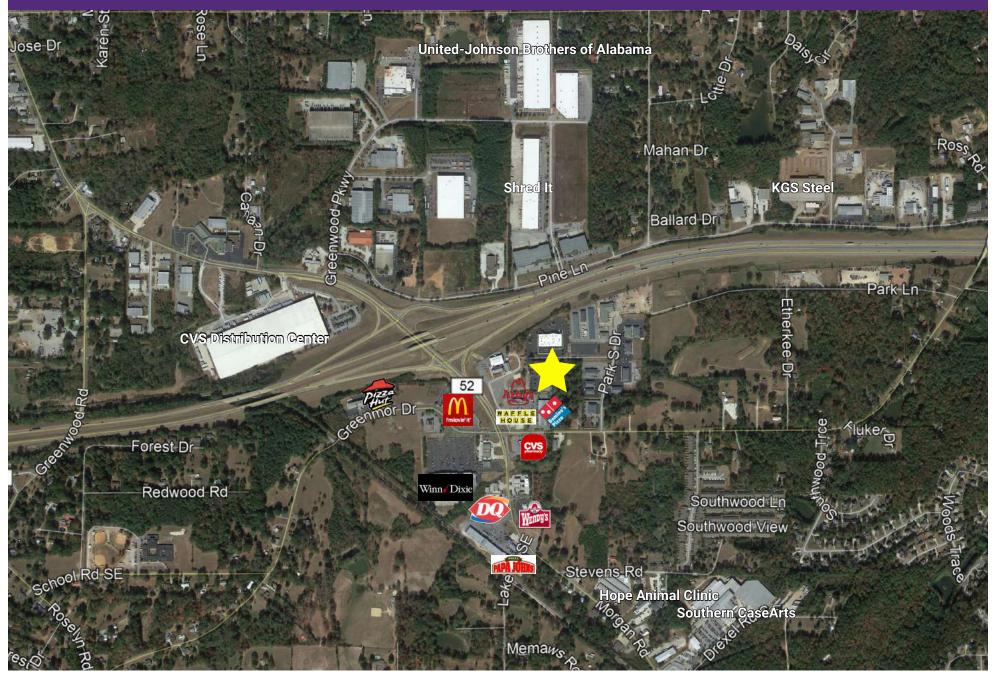

### **Property Information**

- ▶ 3985 Parkwood Rd. Bessemer, AL 35022
- Convenient location
- Good visibility from I-459
- 3,200 SF available (Can subdivide)

All information furnished with respect to the subject matter has been obtained from sources deemed reliable. No representation or warranty as to accuracy thereof is made and such information is submitted subject to change in price, omissions, errors, prior sale or withdrawal without notice.