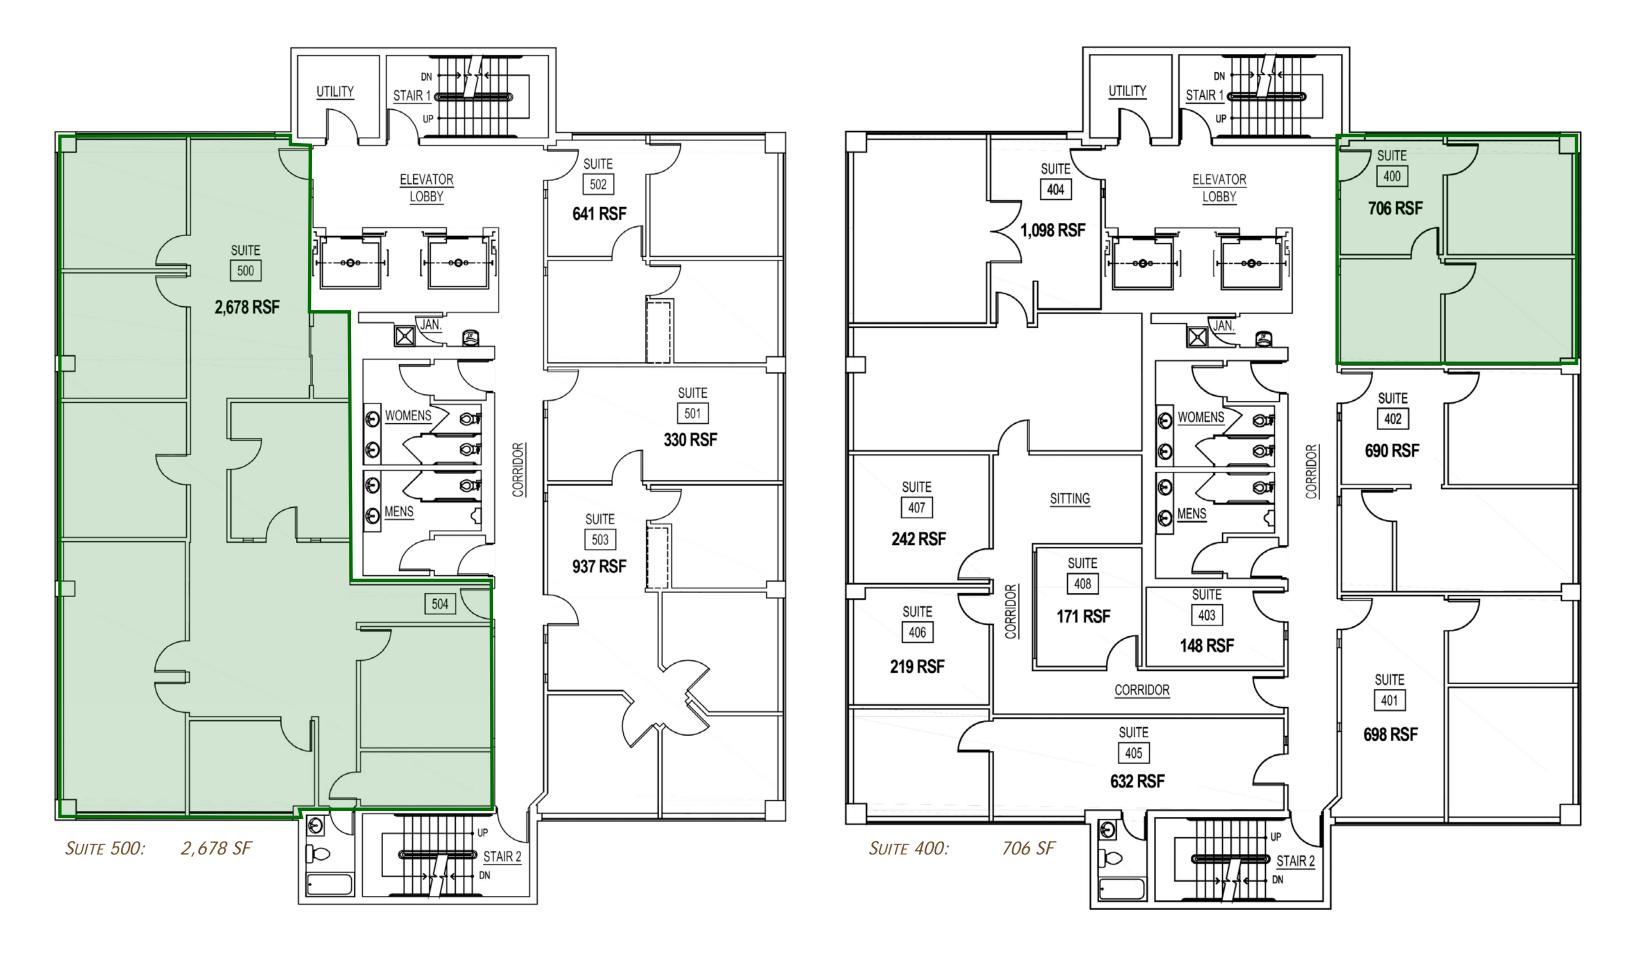

## Wilder Office Center

- 706 SF 2,678 SF Office Available
- 5:1,000 SF surface parking with covered reserved spaces available
- Renovations in progress
- Located Bayside on Gulf to Bay Boulevard, just West of the Bayside Bridge
- Easy access to Westshore Tampa Int'l Airport and St. Petersburg / Clearwater Int'l Airport

Lease Rates: \$21.00 - \$25.00/SF Full Service

CPR Team Office

(727) 822-4715

**Erik Anderson** Sales Associate *Erik@CPRTeam.com* (727) 417-5417 Fifth Floor