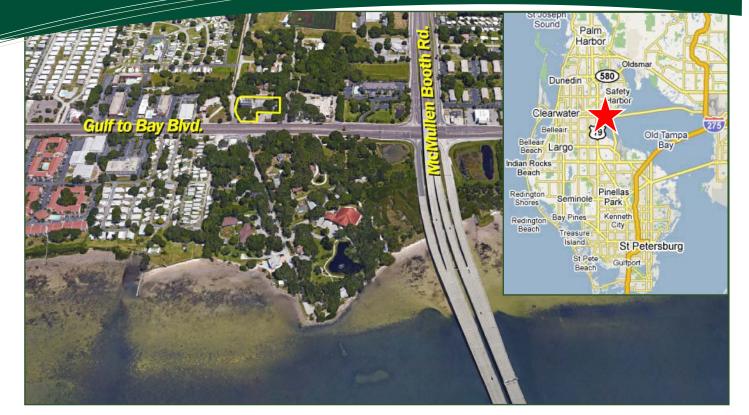

## Location

Information herein is not warranted and subject to change without notice.

We assume no liabilities for errors and omissions.

## Wilder Office Center

- 706 SF 2,678 SF Office Available
- 5:1,000 SF surface parking with covered reserved spaces available
- Renovations in progress
- Located Bayside on Gulf to Bay Boulevard, just West of the Bayside Bridge
- Easy access to Westshore Tampa Int'l Airport and St. Petersburg / Clearwater Int'l Airport