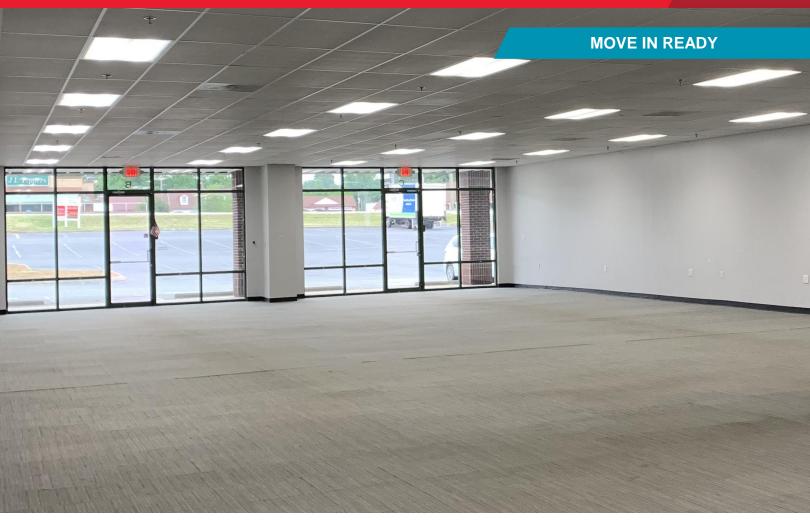

## **Property Features**

- ± 4,400 SF Available for Lease
- Open Floor Plan
- Brick Exterior
- · Abundant Parking Available On-Site
- Pylon Signage
- · Space is Sprinklered
- Close Proximity to I-385 and I-85