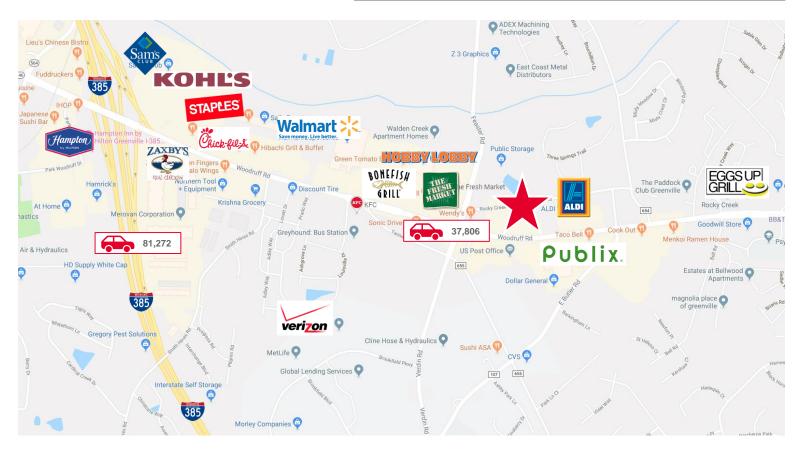

## **Property Features**

- ± 4,400 SF Available for Lease
- Open Floor Plan
- Brick Exterior
- · Abundant Parking Available On-Site
- Pylon Signage
- · Space is Sprinklered
- Close Proximity to I-385 and I-85