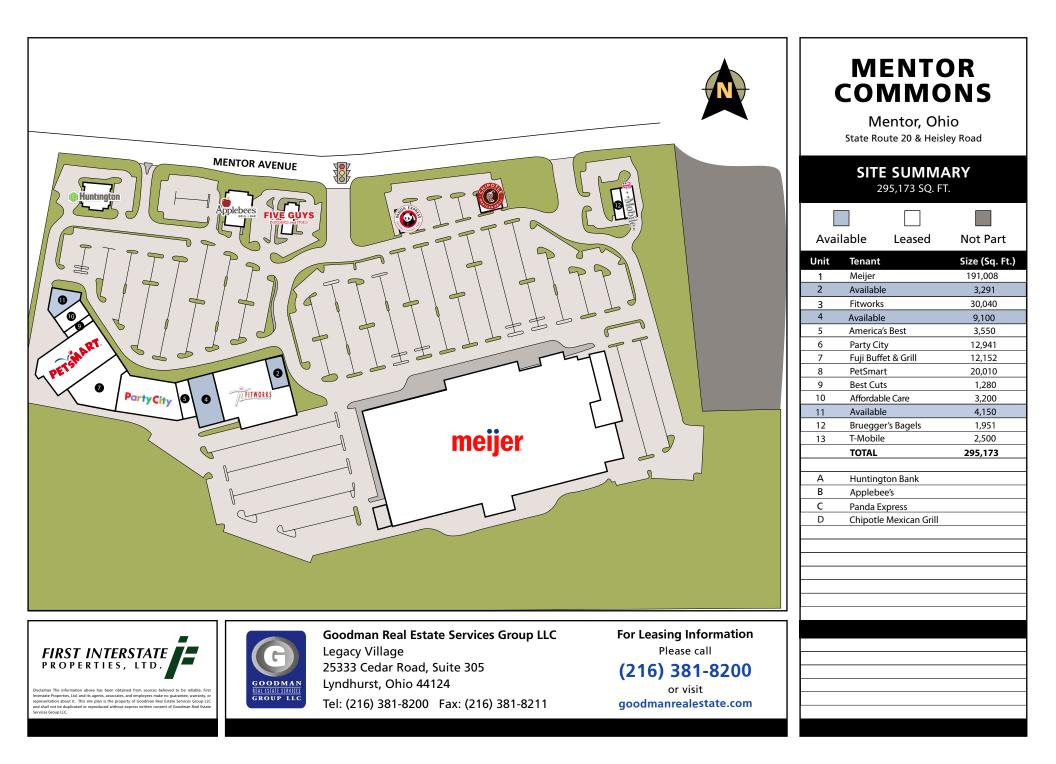

## **MENTOR COMMONS**

# Mentor, Ohio

#### HIGHLIGHTS

- AVAILABLE 3,291 square feet to 9,100 square feet
- · NOW OPEN Meijer
- CUSTOMERS Over 107,000 people within a 5 mile radius with average household incomes exceeding \$80,000
- DAYTIME POPULATION Over 40,000 employees within a 10-minute drive
- · ANCHORS Meijer, PetSmart, Party City, and Fitworks
- · LOCATION Super regional trade area (20th in size & 7th in sales)
- TRADE AREA Draws from Lake and Northern Geauga counties

#### LEASING INFORMATION

www.goodmanrealestate.com 216.381.8200

CLEVELAND THE OFFICES AT LEGACY VILLAGE 25333 CEDAR ROAD, SUITE 305 CLEVELAND, OH 44124

COLUMBUS CORPORATE HILL II, SUITE 108 100 W. OLD WILSON BRIDGE ROAD COLUMBUS, OH 43085