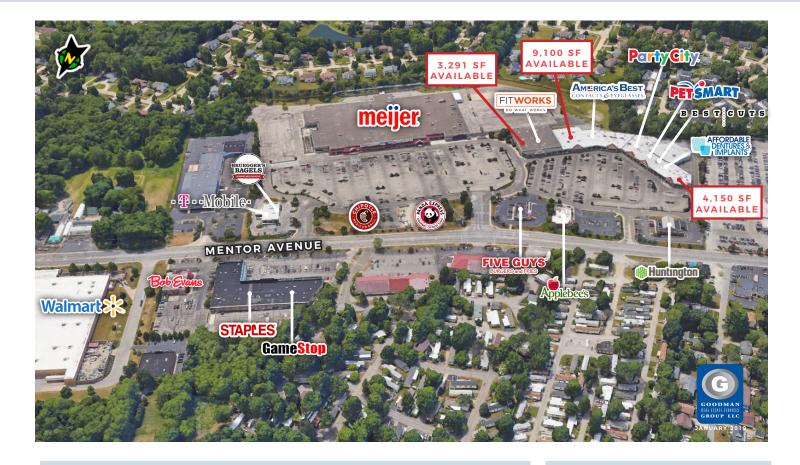

## **MENTOR COMMONS**

# Mentor, Ohio

#### HIGHLIGHTS

- AVAILABLE 3,291 square feet to 9,100 square feet
- · NOW OPEN Meijer
- CUSTOMERS Over 107,000 people within a 5 mile radius with average household incomes exceeding \$80,000
- DAYTIME POPULATION Over 40,000 employees within a 10-minute drive
- · ANCHORS Meijer, PetSmart, Party City, and Fitworks
- · LOCATION Super regional trade area (20th in size & 7th in sales)
- TRADE AREA Draws from Lake and Northern Geauga counties