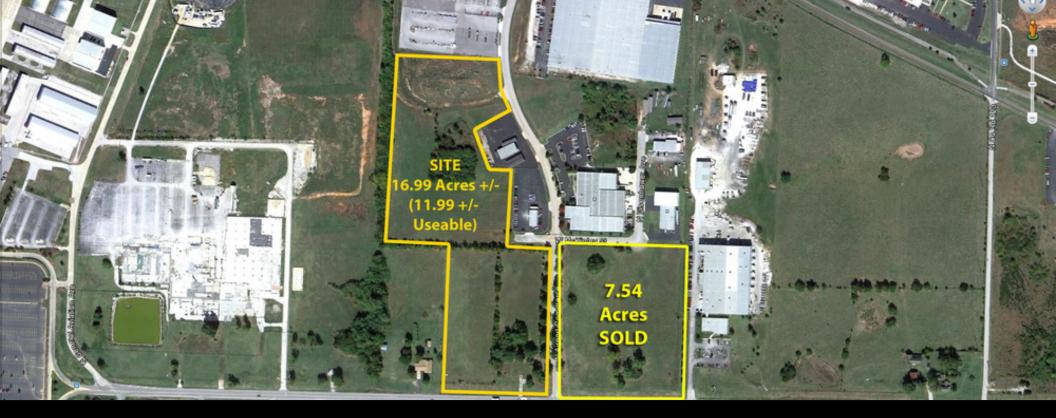

#### **PROPERTY HIGHLIGHTS**

- 16.99 acres, with 11.99 useable; the front 6.24 acres zoned IC, the rear 10.75 acres zoned HM
- All utilities
- Enterprise Zone: 10-year abatement on improvements
- Located close to Interstate 44 and West By-Pass with easy access to Joplin, Branson and all of SW Missouri
- Real Estate Taxes: \$2,820 (2019)

# VACANT LAND - INDUSTRIAL/COMMERCIAL 4601 W KEARNEY ST, SPRINGFIELD, MO 65803

Land Lots

| Lot # | Size (AC) | Price/Acre | Sale Price | Status    | Description                                                                                                                                                 |
|-------|-----------|------------|------------|-----------|-------------------------------------------------------------------------------------------------------------------------------------------------------------|
| 1     | 16.99     | \$22,366   | \$380,000  | Available | PRICE REDUCEDThere is 11.99 acres useable. The front 6.24 acres is zoned IC - Industrial Commercial. The rear 10.75 acres is zoned HM - Heavy Manufacturing |
| 2     | 7.54      | \$55,702   | \$420,000  | Sold      | This property is zoned IC - Industrial Commercial. SOLD                                                                                                     |