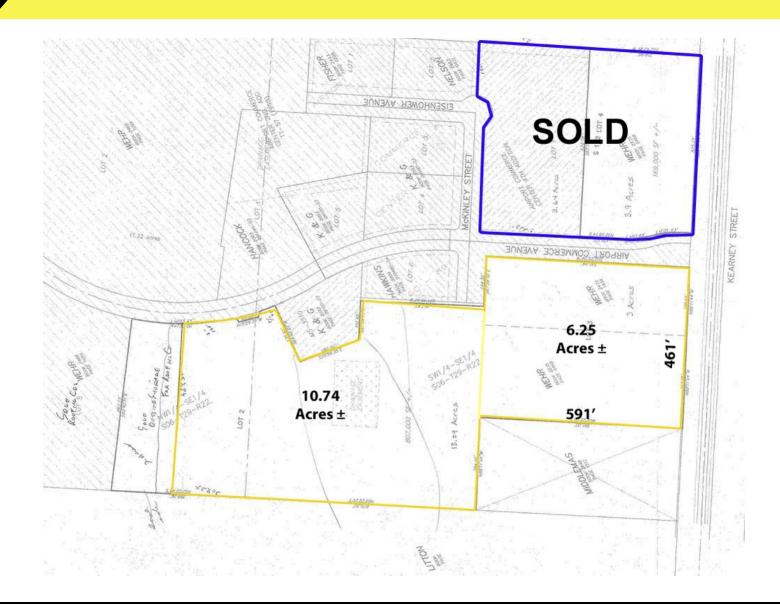

# VACANT LAND - INDUSTRIAL/COMMERCIAL 4601 W KEARNEY ST, SPRINGFIELD, MO 65803

Survey

#### **PROPERTY HIGHLIGHTS**

- 16.99 acres, with 11.99 useable; the front 6.24 acres zoned IC, the rear 10.75 acres zoned HM
- All utilities
- Enterprise Zone: 10-year abatement on improvements
- Located close to Interstate 44 and West By-Pass with easy access to Joplin, Branson and all of SW Missouri
- Real Estate Taxes: \$2,820 (2019)

# VACANT LAND - INDUSTRIAL/COMMERCIAL 4601 W KEARNEY ST, SPRINGFIELD, MO 65803

Land Lots

| Lot # | Size (AC) | Price/Acre | Sale Price | Status    | Description                                                                                                                                                 |
|-------|-----------|------------|------------|-----------|-------------------------------------------------------------------------------------------------------------------------------------------------------------|
| 1     | 16.99     | \$22,366   | \$380,000  | Available | PRICE REDUCEDThere is 11.99 acres useable. The front 6.24 acres is zoned IC - Industrial Commercial. The rear 10.75 acres is zoned HM - Heavy Manufacturing |
| 2     | 7.54      | \$55,702   | \$420,000  | Sold      | This property is zoned IC - Industrial Commercial. SOLD                                                                                                     |