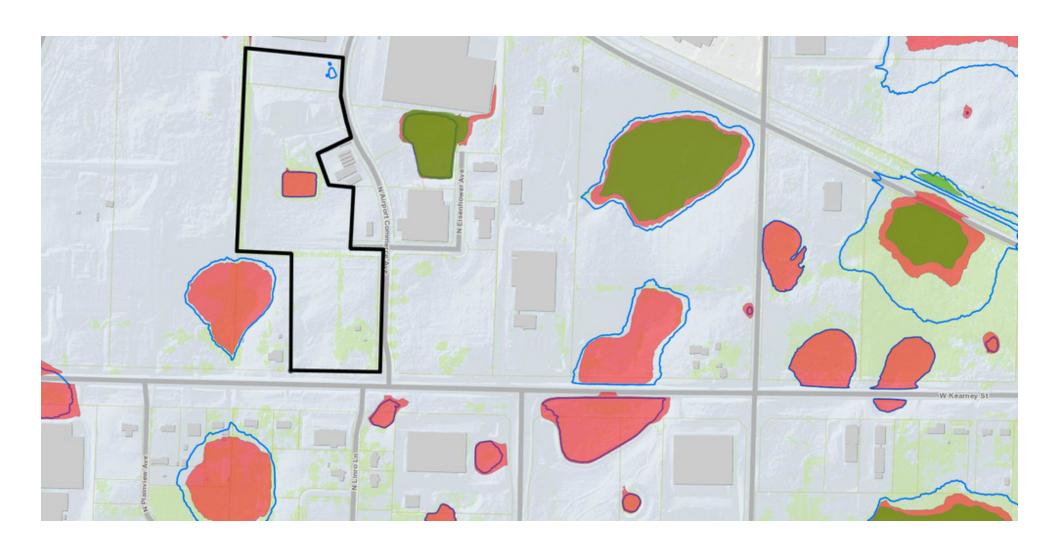

# VACANT LAND - INDUSTRIAL/COMMERCIAL 4601 W KEARNEY ST, SPRINGFIELD, MO 65803

Sink Hole Map