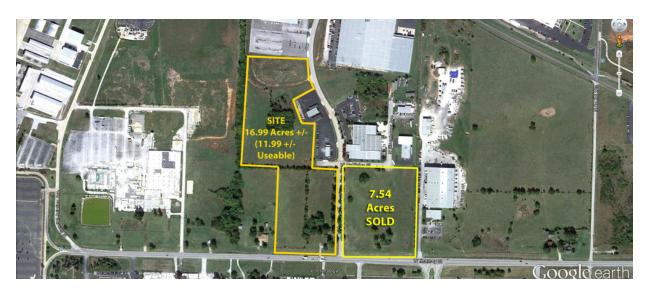

# VACANT LAND - INDUSTRIAL/COMMERCIAL 4601 W KEARNEY ST, SPRINGFIELD, MO 65803

Survey