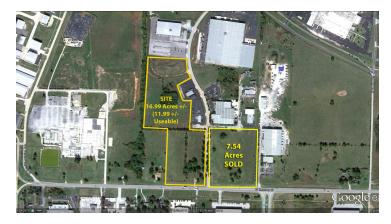

#### **PROPERTY HIGHLIGHTS**

- 16.99 acres, with 11.99 useable; the front 6.24 acres zoned IC, the rear 10.75 acres zoned HM
- All utilities
- Enterprise Zone: 10-year abatement on improvements
- Located close to Interstate 44 and West By-Pass with easy access to Joplin, Branson and all of SW Missouri
- Real Estate Taxes: \$2,820 (2019)

# VACANT LAND - INDUSTRIAL/COMMERCIAL 4601 W KEARNEY ST, SPRINGFIELD, MO 65803

Land Lots

| Lot # | Size (AC) | Price/Acre | Sale Price | Status    | Description                                                                                                                                                 |
|-------|-----------|------------|------------|-----------|-------------------------------------------------------------------------------------------------------------------------------------------------------------|
| 1     | 16.99     | \$22,366   | \$380,000  | Available | PRICE REDUCEDThere is 11.99 acres useable. The front 6.24 acres is zoned IC - Industrial Commercial. The rear 10.75 acres is zoned HM - Heavy Manufacturing |
| 2     | 7.54      | \$55,702   | \$420,000  | Sold      | This property is zoned IC - Industrial Commercial. SOLD                                                                                                     |