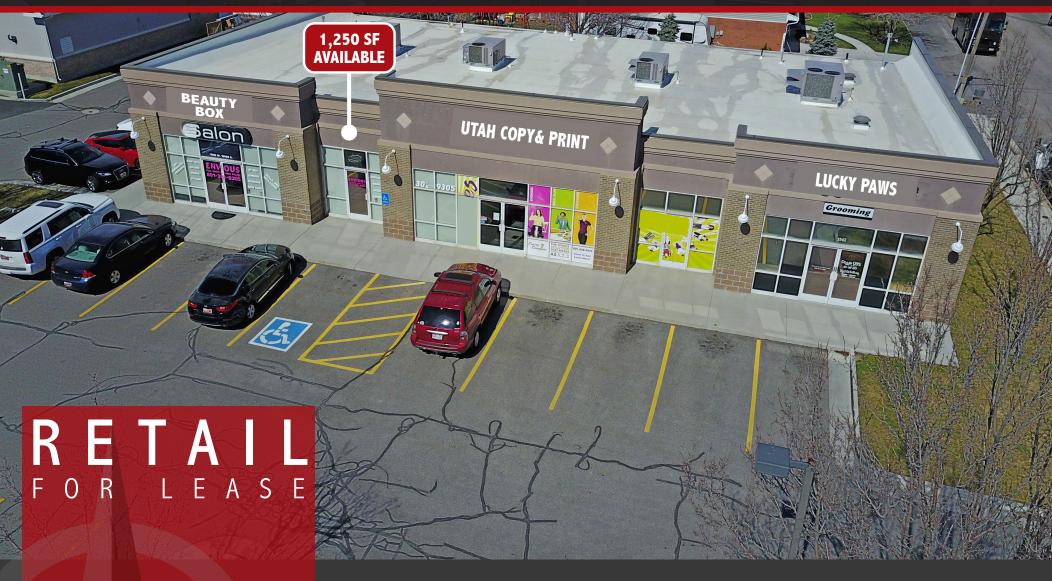

### **SUMMARY**

✓ Size: 1,250 SF

✓ Lease Rate: \$16 PSF

✓ NNNs: \$4.50 PSF (est.)

✓ Availability: Immediate

## **▽ FEATURES**

- □ Access from 10400 South
- □ High-Growth Area
- ¬ Nearby Tenants: