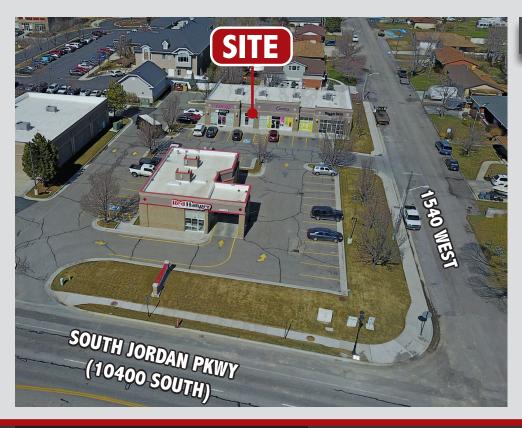

## **▽ FEATURES**

- □ Access from 10400 South
- □ High-Growth Area
- ¬ Nearby Tenants: