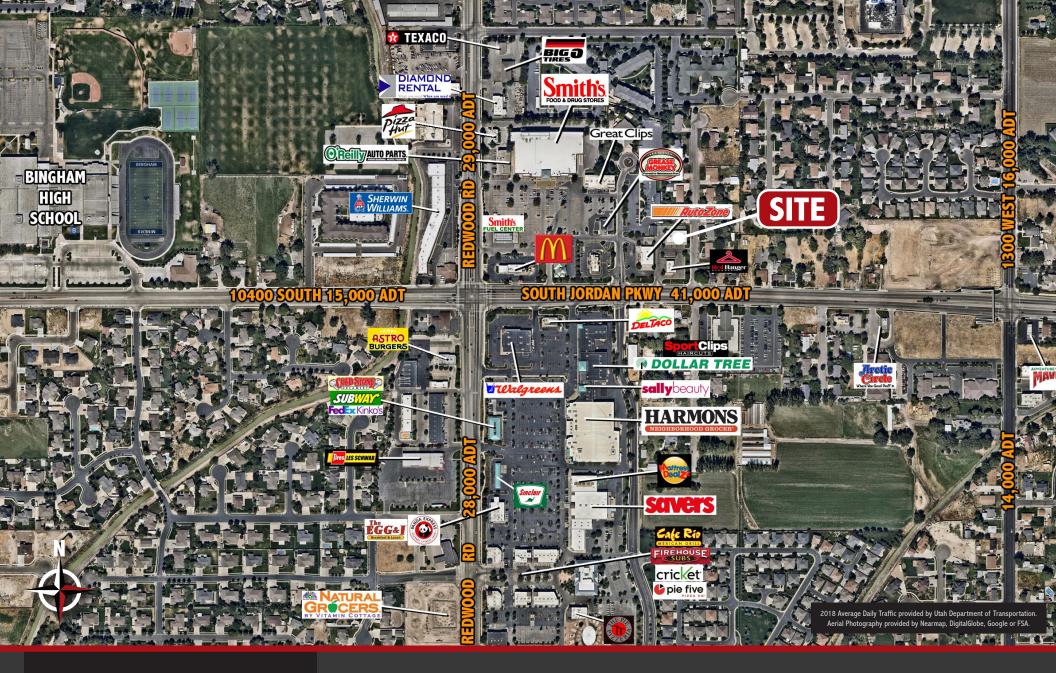

## **▽ FEATURES**

- □ Access from 10400 South
- □ High-Growth Area
- ¬ Nearby Tenants: