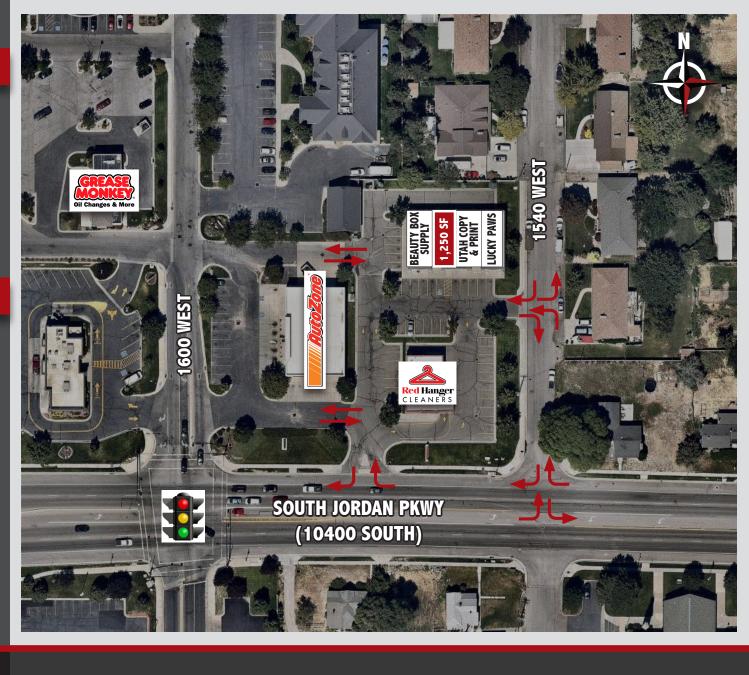

## **▽ FEATURES**

- □ Access from 10400 South
- □ High-Growth Area
- ¬ Nearby Tenants: