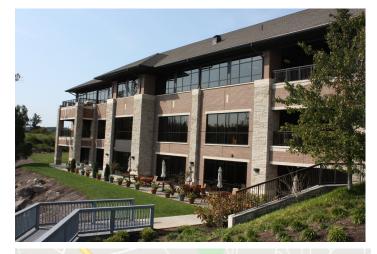

## **Overview/Comments**

Located in West Knoxville, just off Pellissippi Parkway, this state-of-the-art facility is unlike any in the area.

Dancing waters greet you as you enter Knoxville's most serene office park, The Offices at Water's Edge. Three buildings with over 81,000 square feet of office space are nestled in a beautiful wooded setting and bordered by a natural lake.

Our campus currently includes a conference and training center, executive office suites and office space for several major tenants. Also, a patio extends to a uniquely crafted floating bridge and pavilion. On the opposite side of the water you are gently transitioned to nature along a tree-lined walking path surrounding the lake.