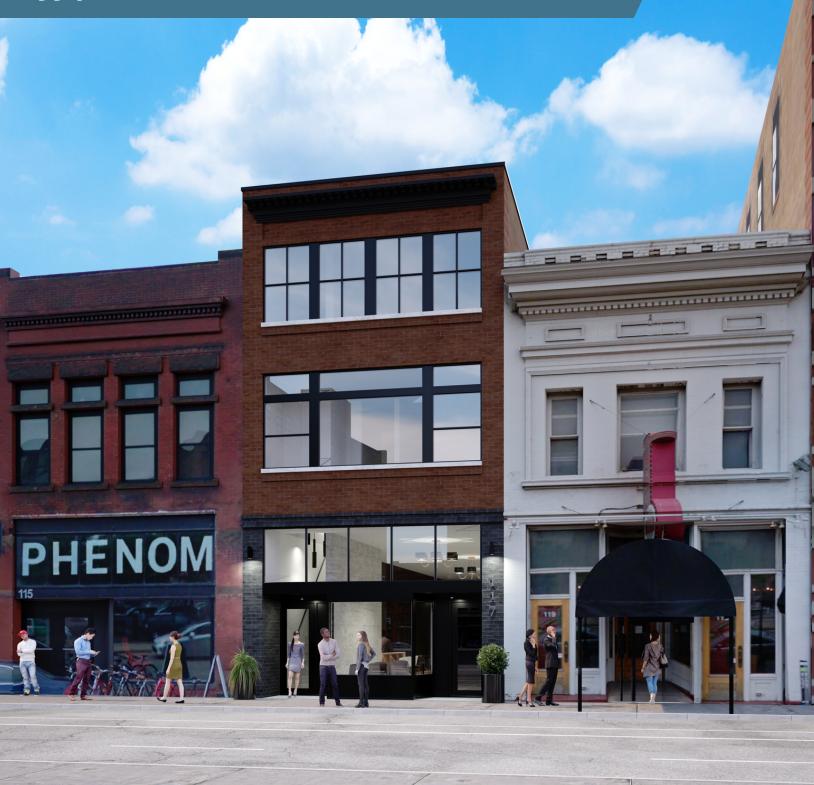

## 117 Washington Ave N, Minneapolis, MN 55401

#### **LOCATION DESCRIPTION**

The 117 Washington building is situated in the heart of Minneapolis' North Loop Neighborhood, a bustling commercial and residential neighborhood located adjacent to the Mississippi River and immediately north of the Minneapolis Commercial Business District. The block has seen major redevelopment of new spaces housing fresh and exciting tenants such as Warby Parker, Upstairs Circus, and Bonobos. The site is highly accessible to the Twin Cities' growing transit system. Additionally, the site is well connected to a network of bus routes and bike systems.

This mixed use building is located just steps away from some of the Twin Cities most unique spots including Warby Parker, Runyon's, Whole Foods, Bank of America, Red Rabbit, Edwards, Invision, Love Your Melon, & Hewing Hotel.

#### **PROPERTY HIGHLIGHTS**

- High 12' ceilings
- Hardwood flooring
- Renovations will be complete in 2019