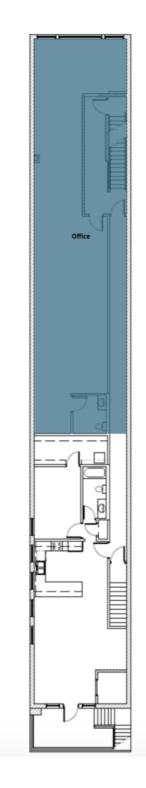

# FLOOR PLAN - SUITE 200

| TOTAL SPACE  | Ι | 1,500 SF           |
|--------------|---|--------------------|
| LEASE RATE   | I | \$22.00 SF/yr (NNN |
| CAM & TAXES  | I | Est. \$6.36 SF/yr  |
| AVAILABILITY | I | Fall 2019          |