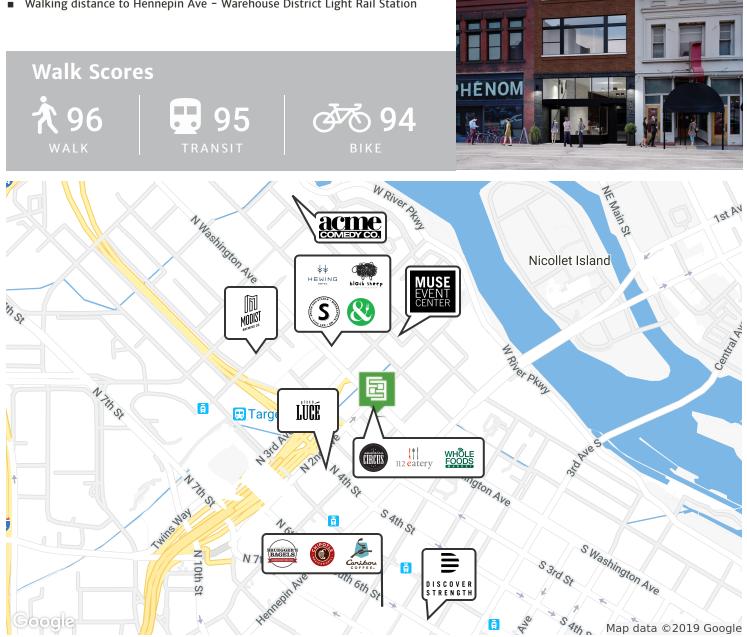

### 117 WASHINGTON - NEIGHBORHOOD PROFILE

- Fastest growing neighborhood in Minneapolis, especially among 25-34 year olds
- Designated Historic Neighborhood
- Located in the heart of the North Loop, steps away from Red Rabbit, Pacifier, Bonobos, Hewing Hotel, Upstairs Circus, and many other boutique retailers
- Walking distance to Hennepin Ave Warehouse District Light Rail Station