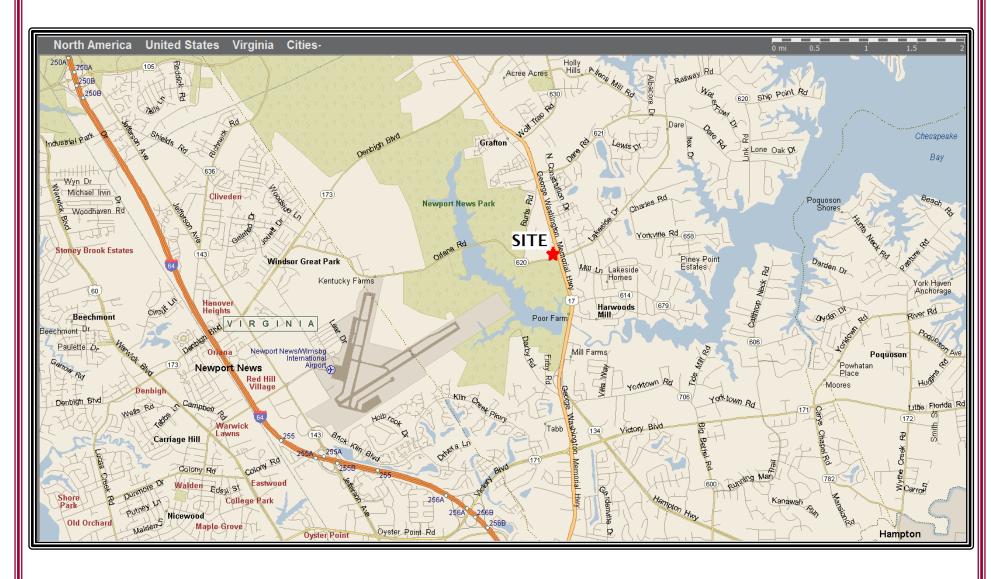

# 4507 George Washington Memorial Highway and 1409 and 1405 Oriana Road Yorktown, Virginia

**Location:** Signalized intersection at the corner of US Route 17 (George

Washington Memorial Highway) and Oriana Road

Location Map