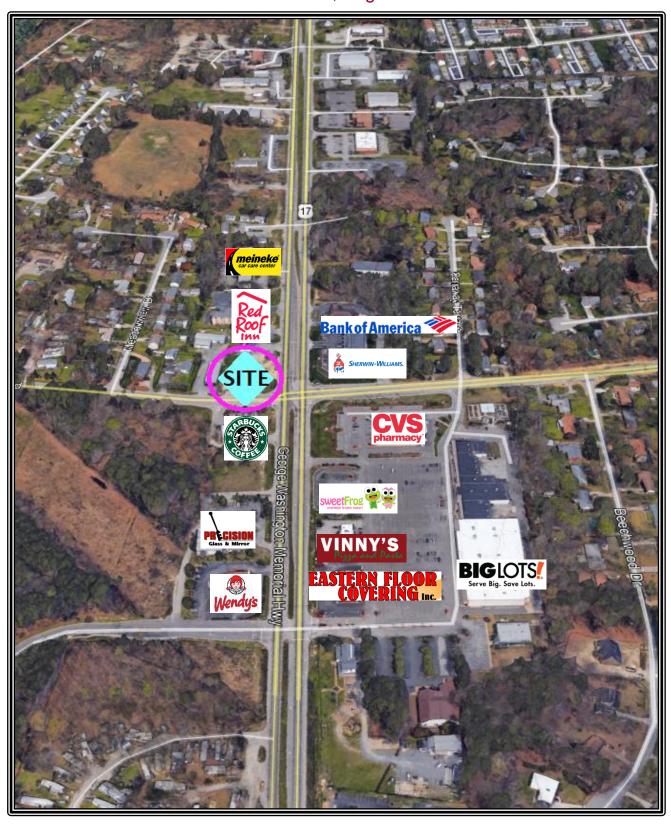

Rare opportunity

> Well established area

> Surrounded by numerous retailers and solid residential

neighborhoods

Also included:

Aerial Maps

Conceptual Site Plan

> DEQ closure letter dated October 30, 2018