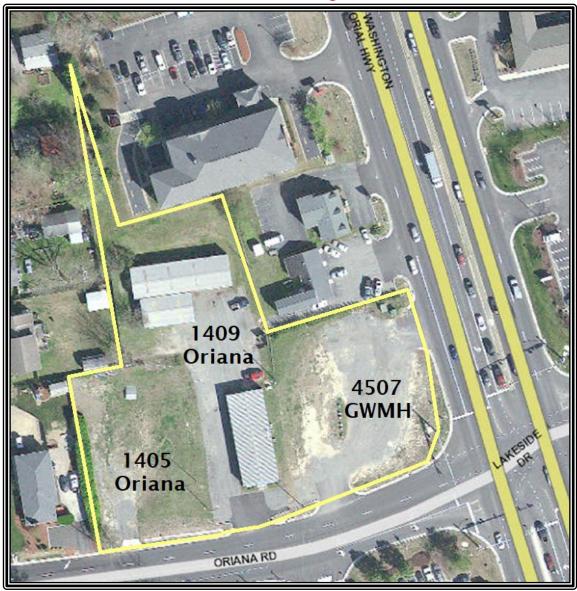

# 4507 George Washington Memorial Highway and 1409 and 1405 Oriana Road Yorktown, Virginia

**Location:** Signalized intersection at the corner of US Route 17 (George

Washington Memorial Highway) and Oriana Road

140' frontage on Route 17 and 323' frontage on Oriana Road

**Description:** Prominent visibility on Route 17 and the perfect site for redevelopment –

a rare find in York County! This property has dual road frontage.

Land Area: 1.92 acres

**Sales Price:** \$1,600,000.00

**Traffic Count**: 34,000 vehicles per day

**Zoning:** GB – General Business. Multiple allowable uses by right are attached in

the marketing package.

**General Information:** 