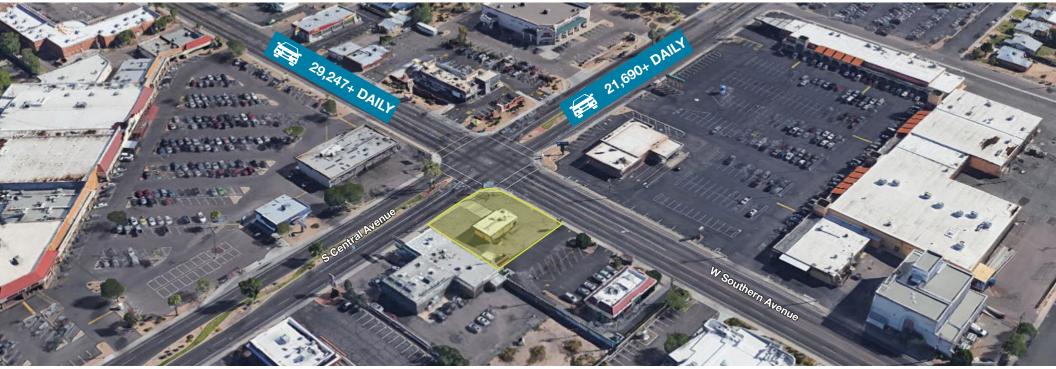

### Central & Southern

5850 S Central Avenue, Phoenix AZ 85040

#### **FEATURES**

Asking price \$35/SF

12,823 SF hard corner lot

Available for sale

±50,000 vehicles per day

Light rail extension development on Central

Population of 143,114 people in 5-mile radius