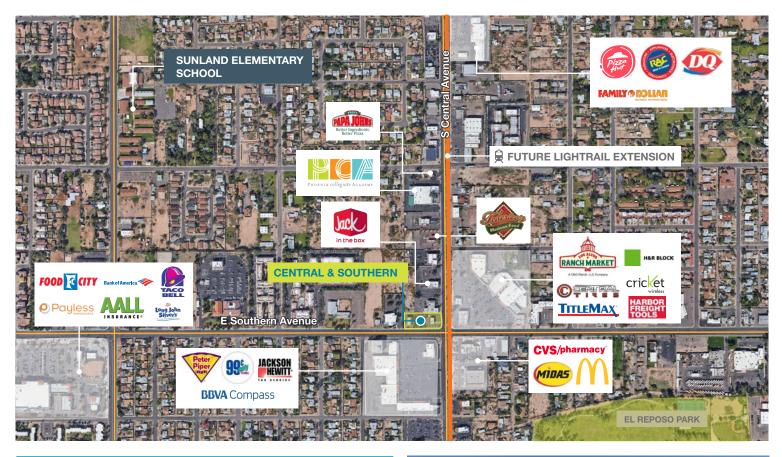

### Central & Southern

5850 S Central Avenue, Phoenix AZ 85040

#### **FEATURES**

Asking price \$35/SF

12,823 SF hard corner lot

Available for sale

±50,000 vehicles per day

Light rail extension development on Central

Population of 143,114 people in 5-mile radius