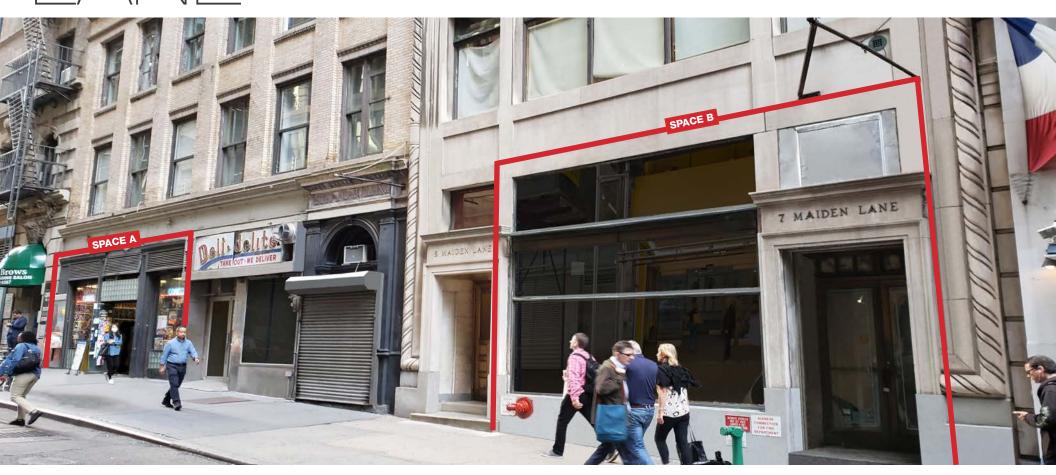

## **APPROXIMATE SIZE**

Space A

Ground Floor 750 SF Basement 900 SF

Space B

Ground Floor 1,200 SF

# **FRONTAGE**

Space A 26 FT on Maiden Lane Space B 20 FT on Maiden Lane

## **SITE STATUS**

Space A Formerly Comic Chamelon Space B Currently vacant