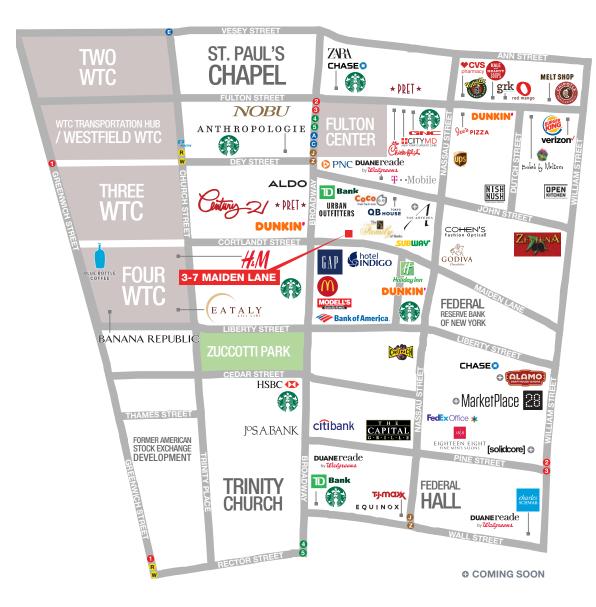

## **LOCATION**

North block between Broadway and Nassau Street

# **NEIGHBORS**

Century 21, Urban Outfitters, Modell's Sporting Goods, Gap, Starbucks, Citibank and TD Bank

## **COMMENTS**

One block to the Fulton Transit Center with an annual ridership of 26,838,473 with access to the  $2 \ 3 \ 4 \ 5 \ A \ C \ J \ R \ W$ 