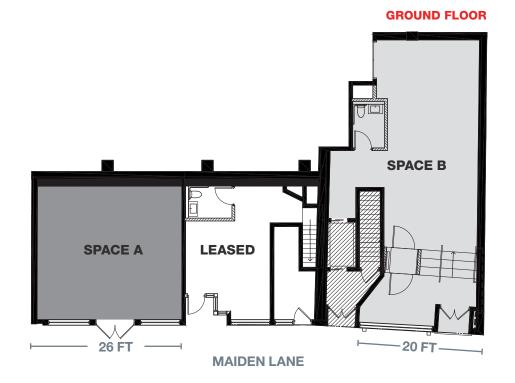

## **APPROXIMATE SIZE**

Space A

Ground Floor 750 SF Basement 900 SF

Space B

Ground Floor 1,200 SF

# **FRONTAGE**

Space A 26 FT on Maiden Lane Space B 20 FT on Maiden Lane