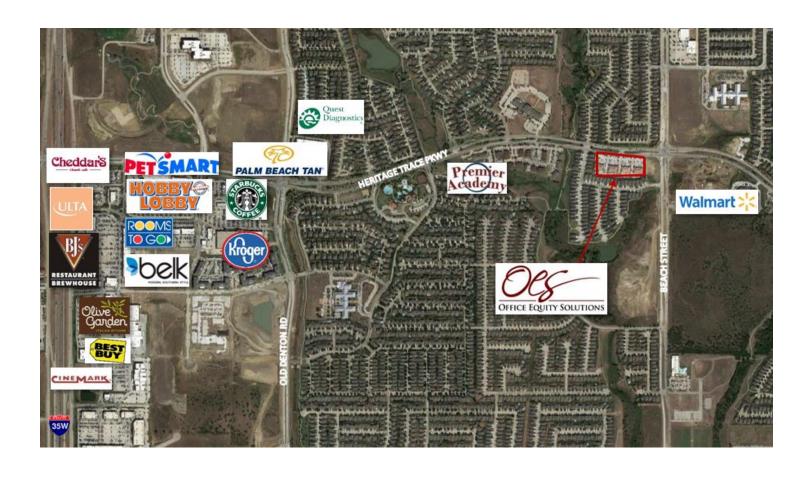

#### **Property Highlights**

- -Strategically located close to Texas Health Resources and the new HCA hospital.
- -Draws from the fast growing cities of North Fort Worth, Keller, North Richland Hills, Southlake, and Watauga
- -Fastest growing area in Alliance