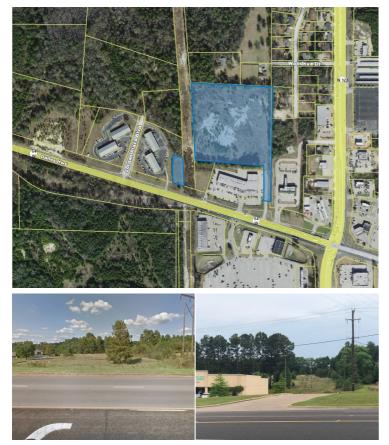

## **Features**

- Commercial Tracts for Sale. Approx 12.592 acres. Frontage on Hwy. 64 W.
- Just west of Loop 323, across Hwy. 64 from Wal-Mart surrounded by major retail stores and restaurants.
- Excellent development potential for retail, office complex, storage units, etc.
- One concrete curb-cut entrance in place off of Hwy 64 W.
- Acreage is a mixture of cleared land and trees.
- High daily traffic count and visibility. Inside city limits.

### COMMERCIAL LOTS FOR SALE

Total Acres: 12.592 Sales Price: \$845,000.00 Total Price