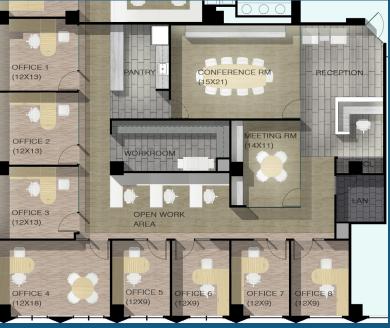

## **SUITE FEATURES**

8 Offices, 1 Conference Room (10-12 Persons), 1 Meeting Room, 3 Workstations

Modern office intensive layout with glass front offices and conference room

High end furniture included with Energy Star Appliances

Expansive rooftop terrace, tenant only fitness center and bike room