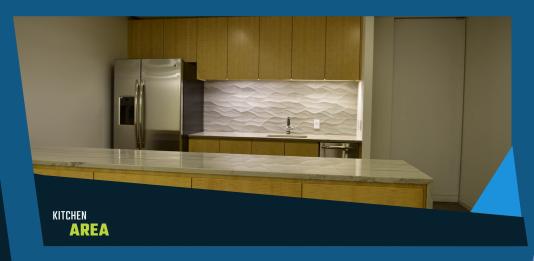

## **SUITE FEATURES**

8 Offices, 1 Conference Room (10-12 Persons), 1 Meeting Room, 3 Workstations

Modern office intensive layout with glass front offices and conference room

High end furniture included with Energy Star Appliances