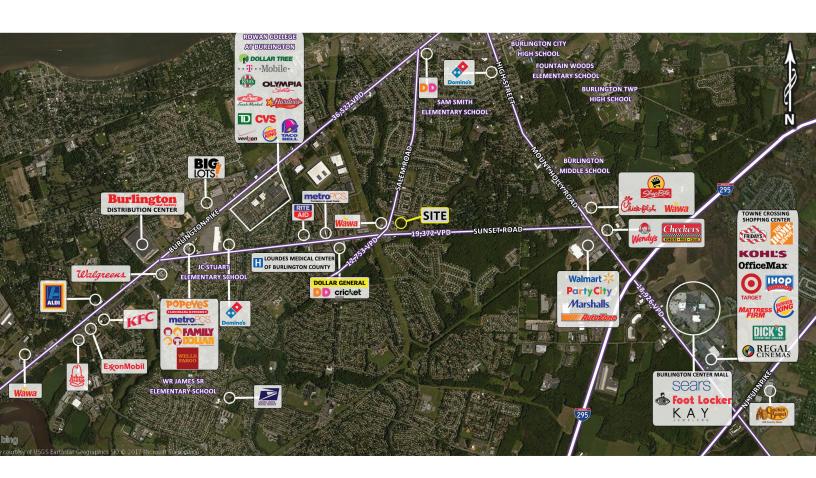

### sunset road and salem road

land available | for sale or lease

Available 8.5 acres

Rent Upon Request

Purchase Price Upon Request

Extras \$35,670 per annum (2010)

Frontage: 490.88' on Sunset Road

Area Retail Wawa, CVS, Rite Aid, Pathmark, Walmart, Acme, K-mart, Marshalls, Shop Rite, Beneficial

Bank, Gulf, Crown Fried Chicken, Pep Boys, Walgreens, and many more

Comments • total traffic counts of 32,125 vehicles per day

• site wraps traffic lit intersection with full turn access from both Sunset Road and Salem

Road

• in close proximity to Lourdes Medical Center and neighborhood residential