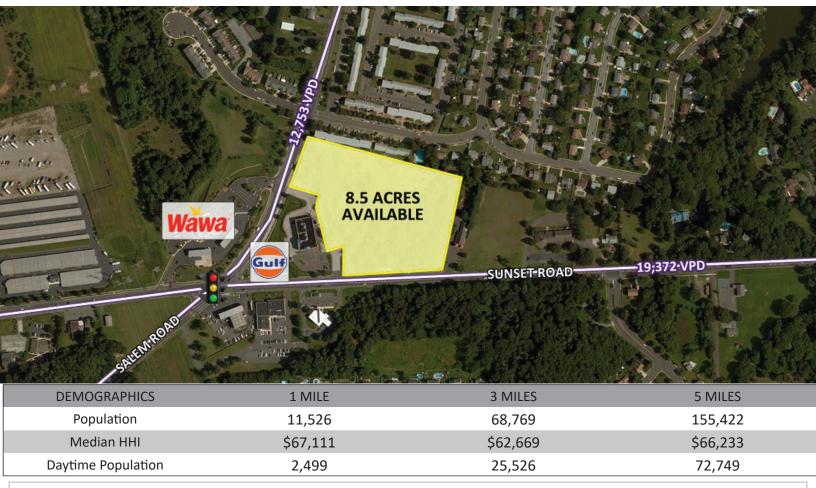

### sunset road and salem road

land available | for sale or lease

Available 8.5 acres

Rent Upon Request

Purchase Price Upon Request

Extras \$35,670 per annum (2010)

Frontage: 490.88' on Sunset Road

Area Retail Wawa, CVS, Rite Aid, Pathmark, Walmart, Acme, K-mart, Marshalls, Shop Rite, Beneficial

Bank, Gulf, Crown Fried Chicken, Pep Boys, Walgreens, and many more

Comments • total traffic counts of 32,125 vehicles per day

• site wraps traffic lit intersection with full turn access from both Sunset Road and Salem

Road

• in close proximity to Lourdes Medical Center and neighborhood residential