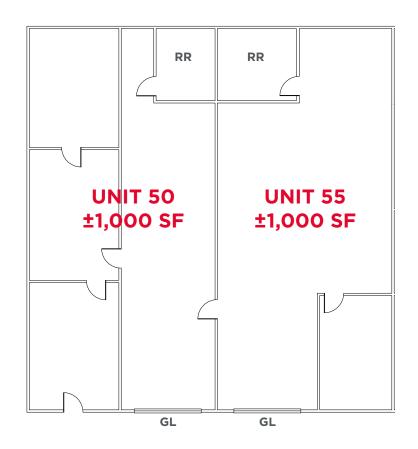

# **Freeway Business Park**

761-763 Mabury Road, San Jose, California

### **FLOOR PLAN**

#### **761 MABURY**

Unit 50-55: ±2,000 sq. ft. (Divisible to ±1,000 SF)

For more information, please contact:

Jon DeCoite Senior Director P +1 408 615 3408 jon.decoite@cushwake.com LIC #01471300 Erik Hallgrimson Vice Chairman P +1 408 615 3435 erik.hallgrimson@cushwake.com LIC #01274540