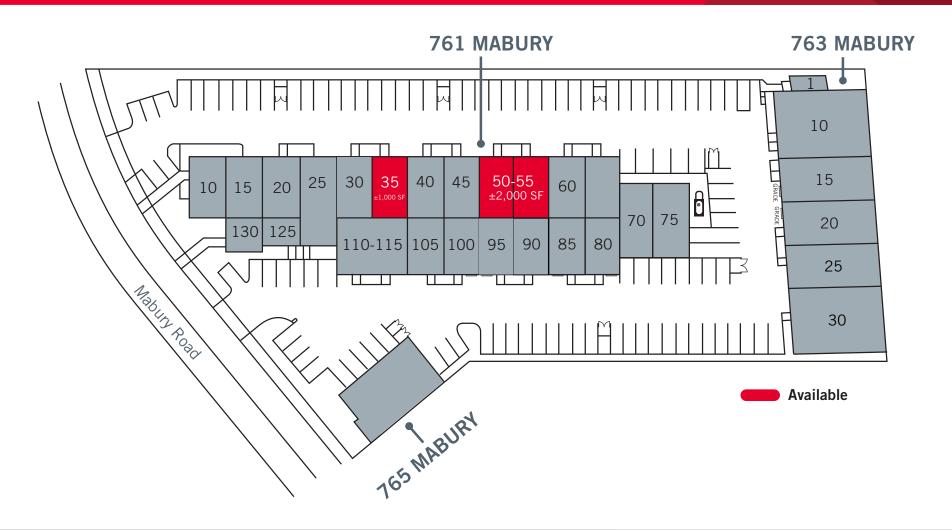

#### **761 MABURY**

- Unit 35: ±1,000 sq. ft.
- Unit 50-55: ±2,000 sq. ft.
  (Divisible to ±1,000 SF)

# **Freeway Business Park**

761-763 Mabury Road, San Jose, California

### **FLOOR PLAN**

#### **761 MABURY**

Unit 50-55: ±2,000 sq. ft. (Divisible to ±1,000 SF)

For more information, please contact:

Jon DeCoite Senior Director P +1 408 615 3408 jon.decoite@cushwake.com LIC #01471300 Erik Hallgrimson Vice Chairman P +1 408 615 3435 erik.hallgrimson@cushwake.com LIC #01274540