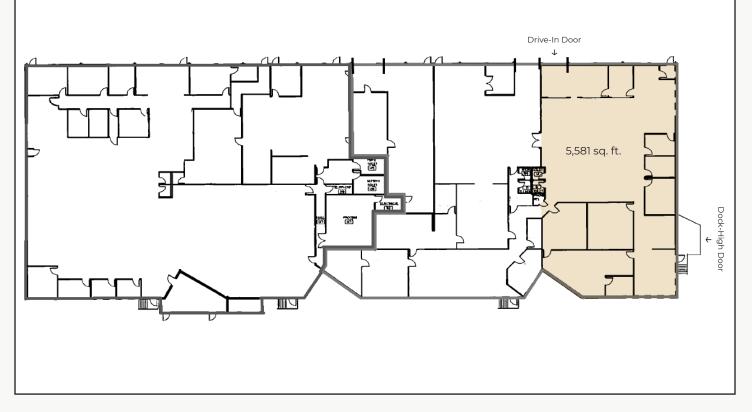

## Office / Industrial / Lab Space Available For Lease in Gunbarrel

| Available Space      | 5,581 sq. ft          |
|----------------------|-----------------------|
| Lease Rate / sq. ft. | \$11.95 - \$12.95 NNN |
| Expenses / sq. ft.   | \$5.33*               |
|                      | * Excludes Utilities  |

- Perfect for a Variety of Office / Flex / Industrial & Lab Uses
- Space is Approx. 50% Office & 50% Lab
- Office Consists of Private Offices, Open Bullpen & Kitchen / Break Room
- Significant Lab Infrastructure with Several Hood / Vents in Place
- Potential to Add Drive-In Door & a Dock-High Door
- Located in Twin Lakes Technology Park with Many Nearby Amenities in Downtown Gunbarrel & Right Across the Street From Avery Brewing Co.