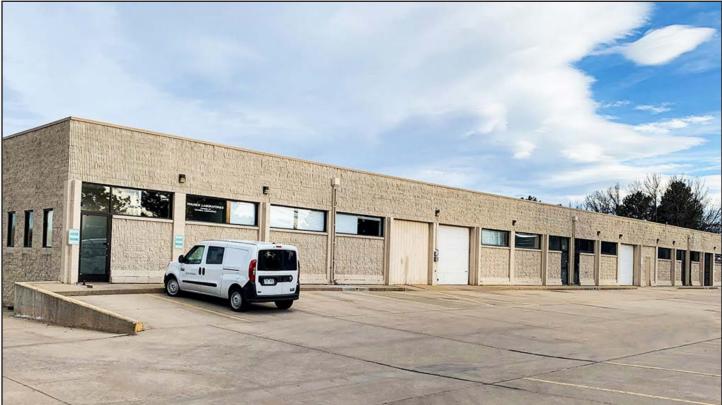

## **4750 Nautilus Cour**

MICROBAC LABORATORIES, INC. HAUSER DIV

Chris Boston, CCIM, MBA

cboston@gibbonswhite.com (303) 586-5930

- Perfect for a Variety of Office / Flex / Industrial & Lab Uses
- Space is Approx. 50% Office & 50% Lab
- Office Consists of Private Offices, Open Bullpen & Kitchen / Break Room
- Significant Lab Infrastructure with Several Hood / Vents in Place
- Potential to Add Drive-In Door & a Dock-High Door
- Located in Twin Lakes Technology Park with Many Nearby Amenities in Downtown Gunbarrel & Right Across the Street From Avery Brewing Co.