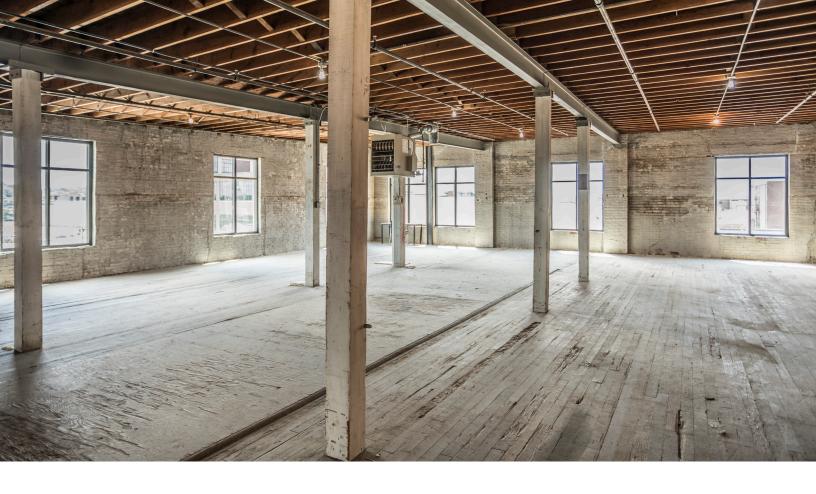

### THE BUILDING

Four stories and 22,481 square feet available of perfectly blended industrial grit and creative flair. Create 319 delivers an opportunity to stake your claim in one of Des Moines' hottest up and coming neighborhoods. Open floor plans, flexible spaces and exposed heavy timber structures in a 1920s building with cutting edge updates.

- Pricing: \$20.00/SF modified gross (excludes janitorial)
- Parking options nearby
- Heavy timber construction with high ceilings and ample window line
- Complimentary space planning and construction management by owner (a professional industrial designer)