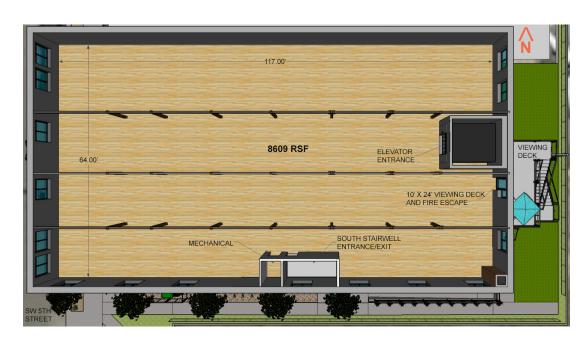

eart of Downtown Des Moines





### THE BUILDING

Four stories and 22,481 square feet available of perfectly blended industrial grit and creative flair. Create 319 delivers an opportunity to stake your claim in one of Des Moines' hottest up and coming neighborhoods. Open floor plans, flexible spaces and exposed heavy timber structures in a 1920s building with cutting edge updates.

- Pricing: \$20.00/SF modified gross (excludes janitorial)
- Parking options nearby
- Heavy timber construction with high ceilings and ample window line
- Complimentary space planning and construction management by owner (a professional industrial designer)



# lower level

• 7,488 RSF



# first floor

- 579 5,805 RSF
- Patio available on East side of building



# third floor

- 8,609 RSF
- 10'x24' balcony











## 

### THE NEIGHBORHOOD

Des Moines' warehouse district is alive with brightminded people, popular restaurants, coffee bars and late night gathering spots. The area is easy to get to, whether you're traveling by bike, car, or on foot. Alive with entrepreneurial spirit, the surrounding neighborhood provides the ideal backdrop for companies looking for creative inspiration and innovative influences.

#### **Nearby amenities include:**

- 1. St. Kilda
- 2. 300 MLK Rooftop
- 2. Fuzzy's Taco Shop
- 2. DSM Brew
- 2. Jimmy John's
- 2. Blaze Pizza
- 2. Anytime Fitness
- 3. Principal Park
- 4. High Life Lounge
- 4. El Bait Shoppe
- 5. Cityville

- 6. Gray's Landing
- 7. Holiday Inn Express
- 8. Mullets
- 9. Escape Room
- 10. Court Avenue District
- 11. Science Center
- 12. Hampton Inn
-