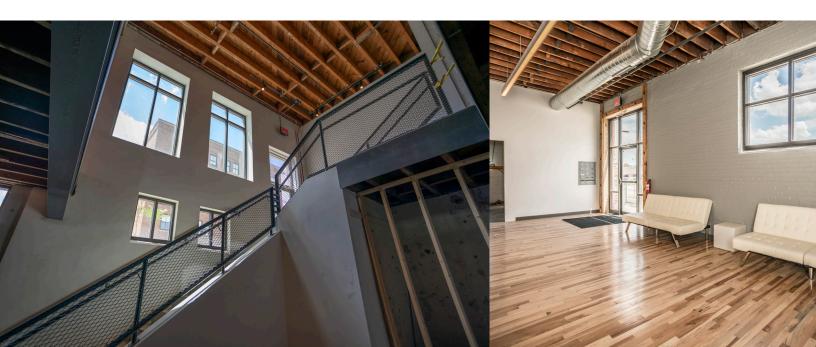

### THE BUILDING

Four stories and 22,481 square feet available of perfectly blended industrial grit and creative flair. Create 319 delivers an opportunity to stake your claim in one of Des Moines' hottest up and coming neighborhoods. Open floor plans, flexible spaces and exposed heavy timber structures in a 1920s building with cutting edge updates.

- Pricing: \$20.00/SF modified gross (excludes janitorial)
- Parking options nearby
- Heavy timber construction with high ceilings and ample window line
- Complimentary space planning and construction management by owner (a professional industrial designer)