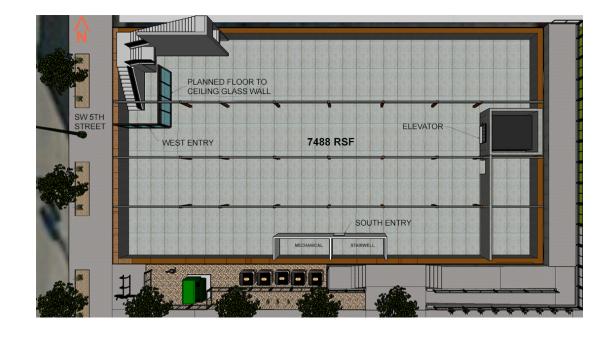

# CREATE 319 SW 5th St.

Creativity in the Heart of Downtown Des Moines





### THE BUILDING

Four stories and 22,481 square feet available of perfectly blended industrial grit and creative flair. Create 319 delivers an opportunity to stake your claim in one of Des Moines' hottest up and coming neighborhoods. Open floor plans, flexible spaces and exposed heavy timber structures in a 1920s building with cutting edge updates.

- Pricing: \$20.00/SF modified gross (excludes janitorial)
- Parking options nearby
- Heavy timber construction with high ceilings and ample window line
- Complimentary space planning and construction management by owner (a professional industrial designer)



# lower level

• 7,488 RSF



# first floor

- 579 5,805 RSF
- Patio available on East side of building



# third floor

- 8,609 RSF
- 10'x24' balcony











## 

### THE NEIGHBORHOOD

Des Moines' warehouse district is alive with brightminded people, popular restaurants, coffee bars and late night gathering spots. The area is easy to get to, whether you're traveling by bike, car, or on foot. Alive with entrepreneurial spirit, the surrounding neighborhood provides the ideal backdrop for companies looking for creative inspiration and innovative influences.

#### **Nearby amenities include:**

- 1. St. Kilda
- 2. 300 MLK Rooftop
- 2. Fuzzy's Taco Shop
- 2. DSM Brew
- 2. Jimmy John's
- 2. Blaze Pizza
- 2. Anytime Fitness
- 3. Principal Park
- 4. High Life Lounge
- 4. El Bait Shoppe
- 5. Cityville

- 6. Gray's Landin