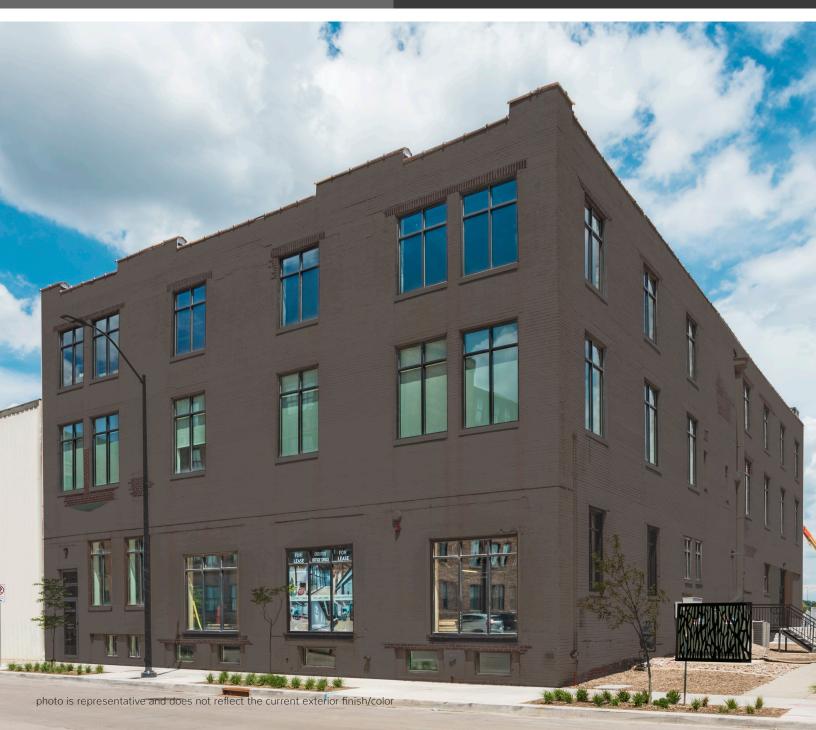

# CREATE 319 SW 5th St.

Creativity in the Heart of Downtown Des Moines

### THE BUILDING

Four stories and 22,481 square feet available of perfectly blended industrial grit and creative flair. Create 319 delivers an opportunity to stake your claim in one of Des Moines' hottest up and coming neighborhoods. Open floor plans, flexible spaces and exposed heavy timber structures in a 1920s building with cutting edge updates.

- Pricing: \$20.00/SF modified gross (excludes janitorial)
- Parking options nearby
- Heavy timber construction with high ceilings and ample window line
- Complimentary space planning and construction management by owner (a professional industrial designer)