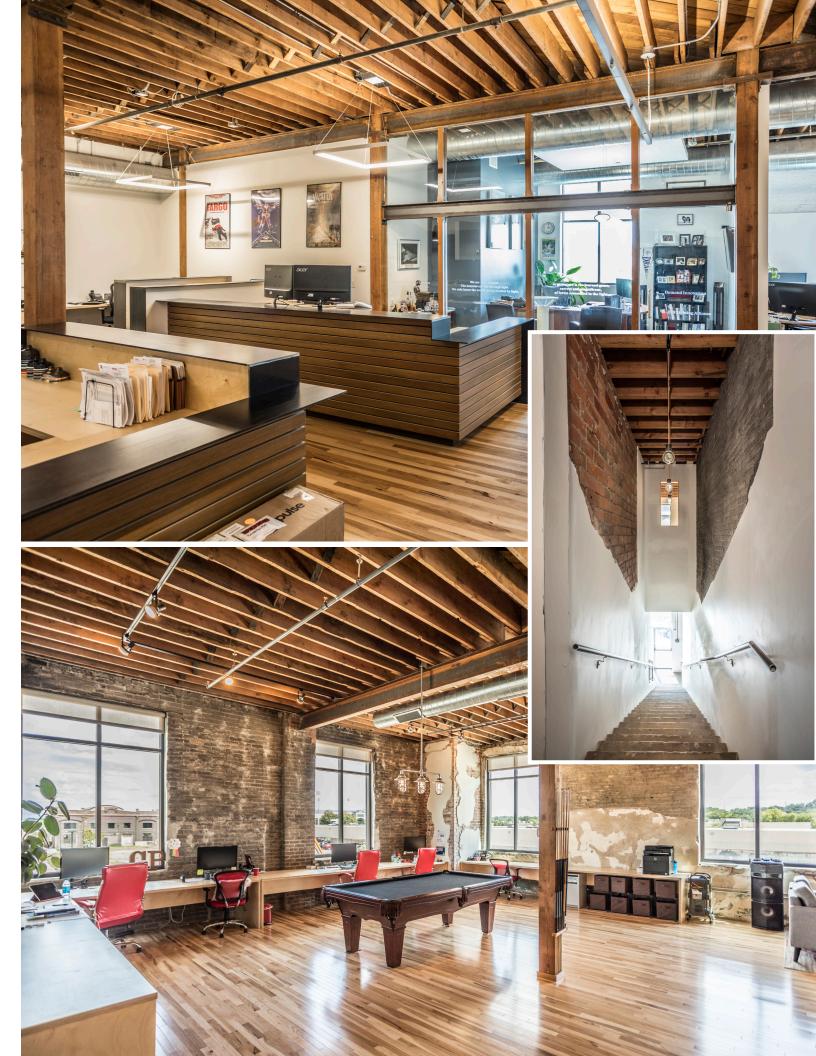

### THE BUILDING

Four stories and 22,481 square feet available of perfectly blended industrial grit and creative flair. Create 319 delivers an opportunity to stake your claim in one of Des Moines' hottest up and coming neighborhoods. Open floor plans, flexible spaces and exposed heavy timber structures in a 1920s building with cutting edge updates.

- Pricing: \$20.00/SF modified gross (excludes janitorial)
- Parking options nearby
- Heavy timber construction with high ceilings and ample window line
- Complimentary space planning and construction management by owner (a professional industrial designer)