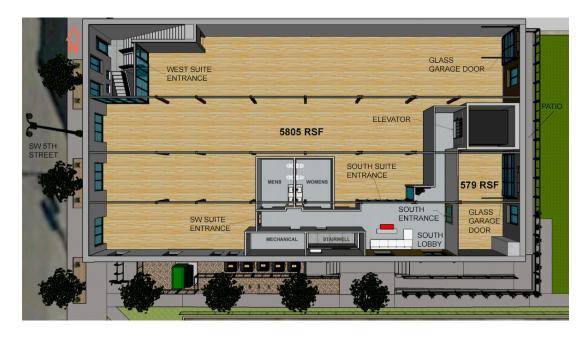

# CREATE 319 SW 5th St.

Creativity in the Heart of Downtown Des Moines





### THE BUILDING

Four stories and 22,481 square feet available of perfectly blended industrial grit and creative flair. Create 319 delivers an opportunity to stake your claim in one of Des Moines' hottest up and coming neighborhoods. Open floor plans, flexible spaces and exposed heavy timber structures in a 1920s building with cutting edge updates.

- Pricing: \$20.00/SF modified gross (excludes janitorial)
- Parking options nearby
- Heavy timber construction with high ceilings and ample window line
- Complimentary space planning and construction management by owner (a professional industrial designer)



# lower level

• 7,488 RSF



# first floor

- 579 5,805 RSF
- Patio available on East side of building



# third floor

- 8,609 RSF
- 10'x24' balcony











## 

### THE NEIGHBORHOOD

Des Moines' warehouse district is alive with brightminded people, popular restaurants, coffee bars and late night gathering spots. The area is easy to get to, whether you're traveling by bike, car, or on foot. Alive with entrepreneurial spirit, the surrounding neighborhood provides the ideal backdrop for companies looking for creative inspiration and innovative influences.

#### **Nearby amenities include:**

- 1. St. Kilda
- 2. 300 MLK Rooftop
- 2. Fuzzy's Taco Shop
- 2. DSM Brew
- 2. Jimmy John's
- 2. Blaze Pizza
- 2. Anytime Fitness
- 3. Principal Park
- 4. High Life Lounge
- 4. El Bait Shoppe
- 5. Cityville

- 6. Gray's Landing
- 7. Holiday Inn Express
- 8. Mullets
- 9. Escape Room
- 10. Court Avenue D