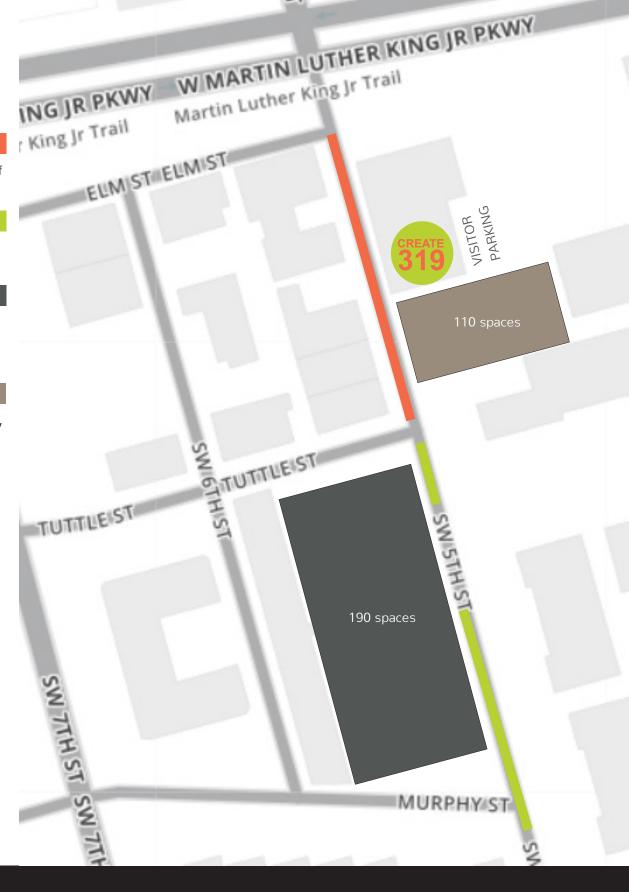

#### **PARKING**

Free - 2 hour limit (City of DSM - Street Parking)

Free - All day (City of DSM - Street Parking)

\$1/Hour, \$80/month (MLK River Park - Gated Lot)

30 minutes free, \$5/hour, \$15 daily max, \$120/ month (MLK River Park -Gated Lot)