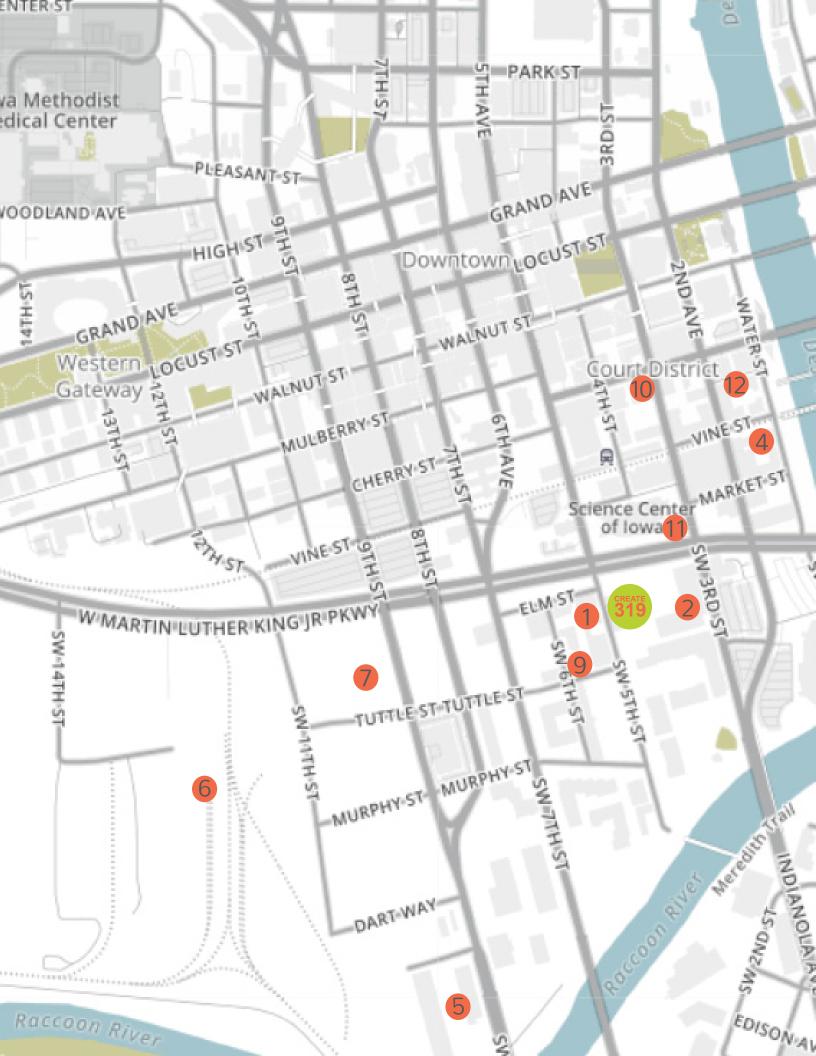

### THE NEIGHBORHOOD

Des Moines' warehouse district is alive with brightminded people, popular restaurants, coffee bars and late night gathering spots. The area is easy to get to, whether you're traveling by bike, car, or on foot. Alive with entrepreneurial spirit, the surrounding neighborhood provides the ideal backdrop for companies looking for creative inspiration and innovative influences.

#### **Nearby amenities include:**

- 1. St. Kilda
- 2. 300 MLK Rooftop
- 2. Fuzzy's Taco Shop
- 2. DSM Brew
- 2. Jimmy John's
- 2. Blaze Pizza
- 2. Anytime Fitness
- 3. Principal Park
- 4. High Life Lounge
- 4. El Bait Shoppe
- 5. Cityville

- 6. Gray's Landing
- 7. Holiday Inn Express
- 8. Mullets
- 9. Escape Room
- 10. Court Avenue District
- 11. Science Center
- 12. Hampton Inn
- 12. Residence Inn
- 13. Iowa Tap Room
- 14. Graziano Brothers