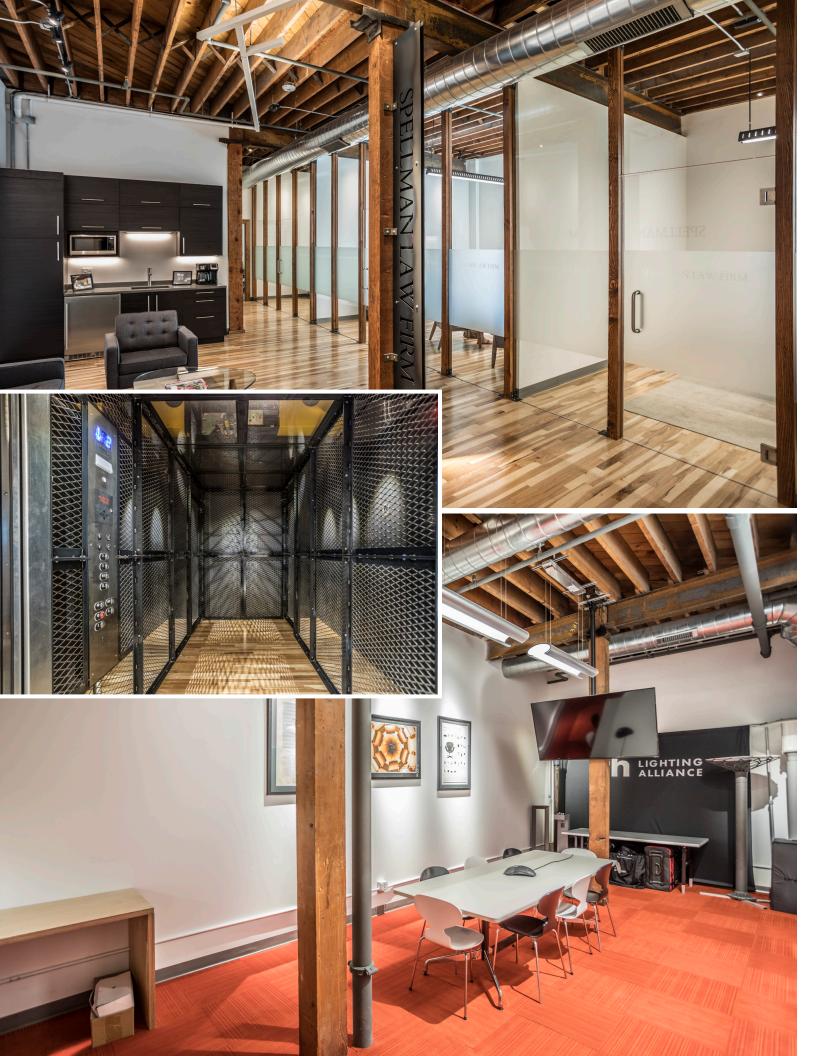

### THE BUILDING

Four stories and 22,481 square feet available of perfectly blended industrial grit and creative flair. Create 319 delivers an opportunity to stake your claim in one of Des Moines' hottest up and coming neighborhoods. Open floor plans, flexible spaces and exposed heavy timber structures in a 1920s building with cutting edge updates.

- Pricing: \$20.00/SF modified gross (excludes janitorial)
- Parking options nearby
- Heavy timber construction with high ceilings and ample window line
- Complimentary space planning and construction management by owner (a professional industrial designer)