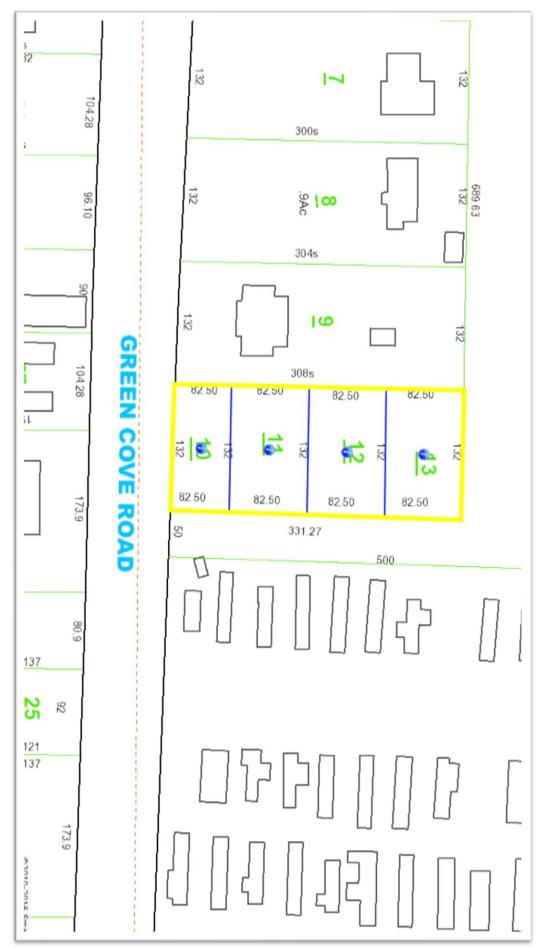

## GREEN COVE ROAD LAND property brief

| <b>DESCRIPTION:</b> | EXCELLENT DEVELOPMENT LOT CONVENIENT TO MEMORIAL   |
|---------------------|----------------------------------------------------|
|                     | PARKWAY AND FARLEY ELEMENTARY.                     |
| LOCATION:           | FROM S. MEMORIAL PARKWAY, EAST ON GREEN COVE ROAD. |
|                     | LOT IS ¼ MILE ON THE LEFT.                         |
| LAND:               | 1 ACRE (+/-) / 132' X 330' SQ. FT.                 |
|                     | 4 LOTS AT .25 ACRES EACH. SEE REVERSE FOR MAP.     |
| ZONING:             | LIGHT INDUSTRY                                     |
| SALE PRICE:         | \$150,000 * <b>REDUCED</b> *                       |
| <b>CONTACT:</b>     | RUSS RUSSELL, CCIM, SIOR, ALC, CEA                 |

## (4) .25 ACRE LOTS