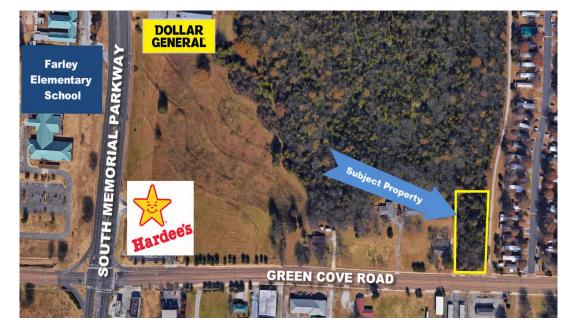

## GREEN COVE ROAD LAND property brief

| <b>DESCRIPTION:</b> | EXCELLENT DEVELOPMENT LOT CONVENIENT TO MEMORIAL   |
|---------------------|----------------------------------------------------|
|                     | PARKWAY AND FARLEY ELEMENTARY.                     |
| LOCATION:           | FROM S. MEMORIAL PARKWAY, EAST ON GREEN COVE ROAD. |
|                     | LOT IS ¼ MILE ON THE LEFT.                         |
| LAND:               | 1 ACRE (+/-) / 132' X 330' SQ. FT.                 |
|                     | 4 LOTS AT .25 ACRES EACH. SEE REVERSE FOR MAP.     |
| ZONING:             | LIGHT INDUSTRY                                     |
| SALE PRICE:         | \$150,000 * <b>REDUCED</b> *                       |
| <b>CONTACT:</b>     | RUSS RUSSELL, CCIM, SIOR, ALC, CEA                 |

## GREEN COVE ROAD LAND