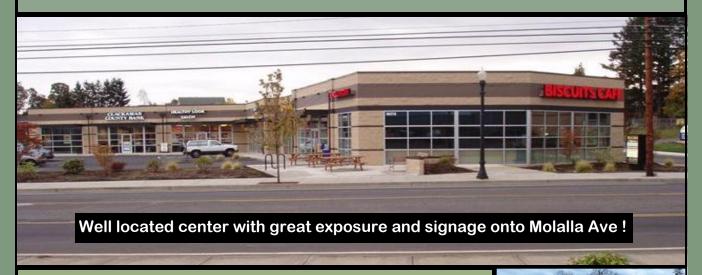

## Molalla Square 19273 Molalla Ave Oregon City OR 97045

- 2 built out spaces –copy center space and loan office
- Great parking in front / side and rear of spaces.
- Signage on building and on monument sign on Molalla Ave
- Located in the heart of the Hilltop area of Oregon City
- Near Fred Meyers / across from Wilco and Post Office and close to Clackamas CC main entry.
- Over 20,000 cars per day on Molalla Avenue