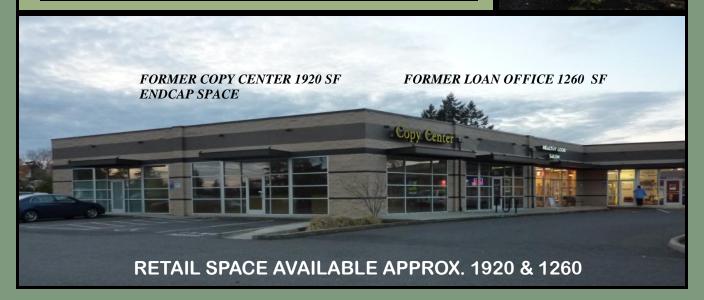

## Molalla Square 19273 Molalla Ave Oregon City OR 97045

- 2 built out spaces –copy center space and loan office
- Great parking in front / side and rear of spaces.
- Signage on building and on monument sign on Molalla Ave
- Located in the heart of the Hilltop area of Oregon City
- Near Fred Meyers / across from Wilco and Post Office and close to Clackamas CC main entry.
- Over 20,000 cars per day on Molalla Avenue