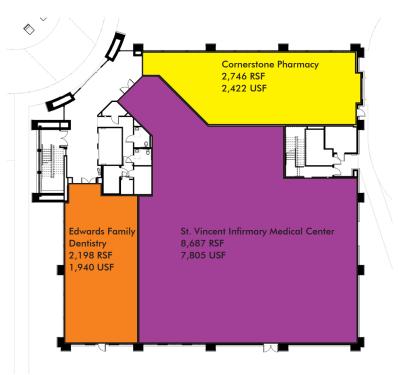

# **FIRST FLOOR**

# SAINT VINCENT WEST MOB II

| FLR | SF                       |  | TENANTS                                                                          |  |  |                                       |                                                              |                                                       |  |
|-----|--------------------------|--|----------------------------------------------------------------------------------|--|--|---------------------------------------|--------------------------------------------------------------|-------------------------------------------------------|--|
| L3  | 14,005 RSF<br>12,582 USF |  | Pinnacle Dermatology 6,007 RSF 2,034 RSF 5,366 USF 1,879 USF 5,964 RSF 5,337 USF |  |  |                                       |                                                              |                                                       |  |
| L2  | 13,952 RSF<br>12,741 USF |  | 8,687 RSF                                                                        |  |  |                                       | St. Vincen<br>Cancer &<br>Screening<br>3,500 RSI<br>3,484 US | Mammography<br>Center<br>=                            |  |
| L1  | 13,631 RSF<br>12,167 USF |  |                                                                                  |  |  | Cornerstone<br>2,746 RSF<br>2,422 USF | Pharmacy                                                     | Edwards Family<br>Dentistry<br>2,198 RSF<br>1,940 USF |  |