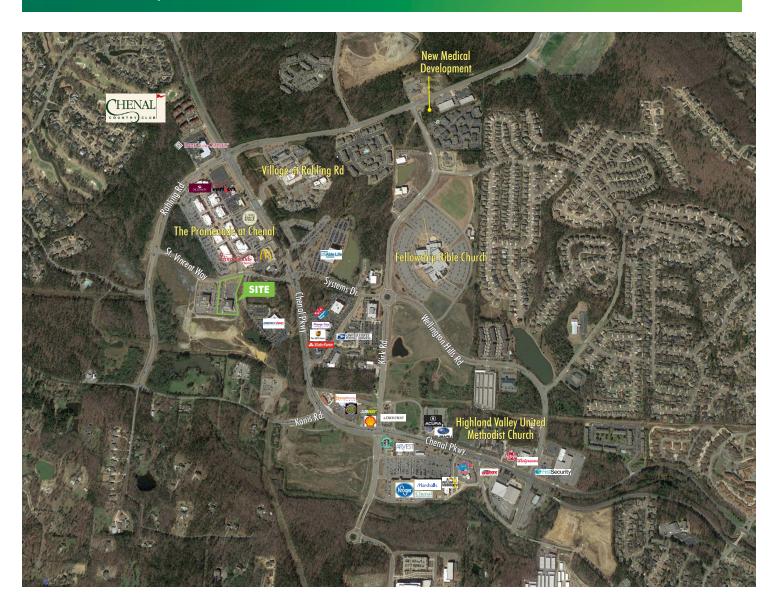

# **CHENAL MEDICAL PAVILION**

16115 ST. VINCENT WAY

LITTLE ROCK, AR 72223

- + Class A Construction
- + 3-Stories
- + 10,452± RSF available on the 2nd Floor
  - Shell condition
  - Can be subdivided
- +  $2,034 \pm RSF$  available on the 3rd Floor
- + \$19.50/SF NNN
- + Aggressive construction allowance to meet Tenant needs
- + Existing medical uses include CHI imaging, pediatrics, dentistry, dermatology and on-site pharmacy
- + Located directly across from world-class shopping, restaurant and social venue "Promenade"
- + Additional retail, hotel and restaurant development planned for the area

# **CHENAL MEDICAL PAVILION**

16115 ST. VINCENT WAY

LITTLE ROCK, AR 72223