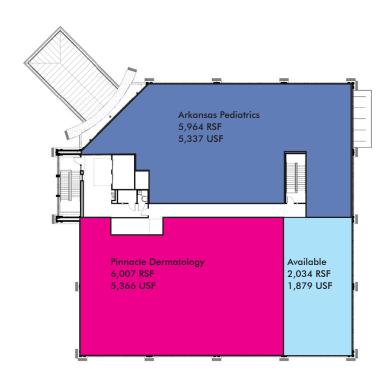

# **THIRD FLOOR**

# SAINT VINCENT WEST MOB II

| FLR | SF                       |  | TENANTS                                                                          |  |  |                                       |                                                              |                                                       |  |
|-----|--------------------------|--|----------------------------------------------------------------------------------|--|--|---------------------------------------|--------------------------------------------------------------|-------------------------------------------------------|--|
| L3  | 14,005 RSF<br>12,582 USF |  | Pinnacle Dermatology 6,007 RSF 2,034 RSF 5,366 USF 1,879 USF 5,964 RSF 5,337 USF |  |  |                                       |                                                              |                                                       |  |
| L2  | 13,952 RSF<br>12,741 USF |  | 8,687 RSF                                                                        |  |  |                                       | St. Vincen<br>Cancer &<br>Screening<br>3,500 RSI<br>3,484 US | Mammography<br>Center<br>=                            |  |
| L1  | 13,631 RSF<br>12,167 USF |  |                                                                                  |  |  | Cornerstone<br>2,746 RSF<br>2,422 USF | Pharmacy                                                     | Edwards Family<br>Dentistry<br>2,198 RSF<br>1,940 USF |  |