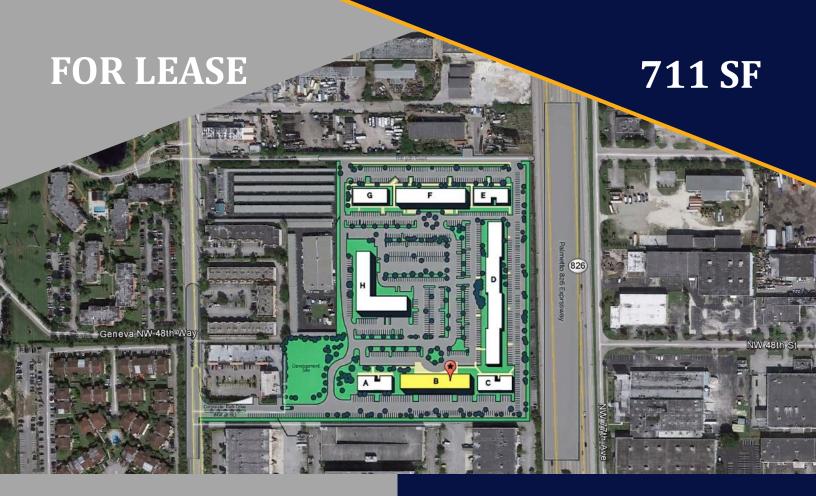

## **LEASE RATE: \$23 PSF**

## 7719 NW 48th Street

Suite 320 - ±711 SF of Office

Parking 5:1000

- 24 Hour Gated Property
- AT&T and Comcast Available
- On Site Property Management
- Available Immediately

**BELOW MARKET RATE!** 



**CORPORATE PARK of DORAL** 

Sherri Beregovoy Cell: 305-803-3781

Sherri@infinitycommercial.net

Andrew Beregovoy Cell: 305-609-6308

Andrew@infinitycommercial.net

6600 Cow Pen Road, Ste #205 Miami Lakes, FL 33014 www.InfinityCommercial.net 305.947.9514





## **LEASE RATE: \$23 PSF**

## 7719 NW 48th Street





This information is believed to be accurate, and has been obtained from sources deemed to be reliable. All information should be verified independently. The floor plans above and herein is NOT to scale, and has not been verified for accuracy. We are not responsible for misstatements of facts, errors, omissions, prior lease, price change or withdrawal without notice.

Sherri Beregovoy Cell: 305-803-3781

Sherri@infinity commercial.net

Andrew Beregovoy Cell: 305-609-6308

Andrew@infinitycommercial.net

6600 Cow Pen Road, Ste #205 Miami Lakes, FL 33014 www.InfinityCommercial.net 305.947.9514