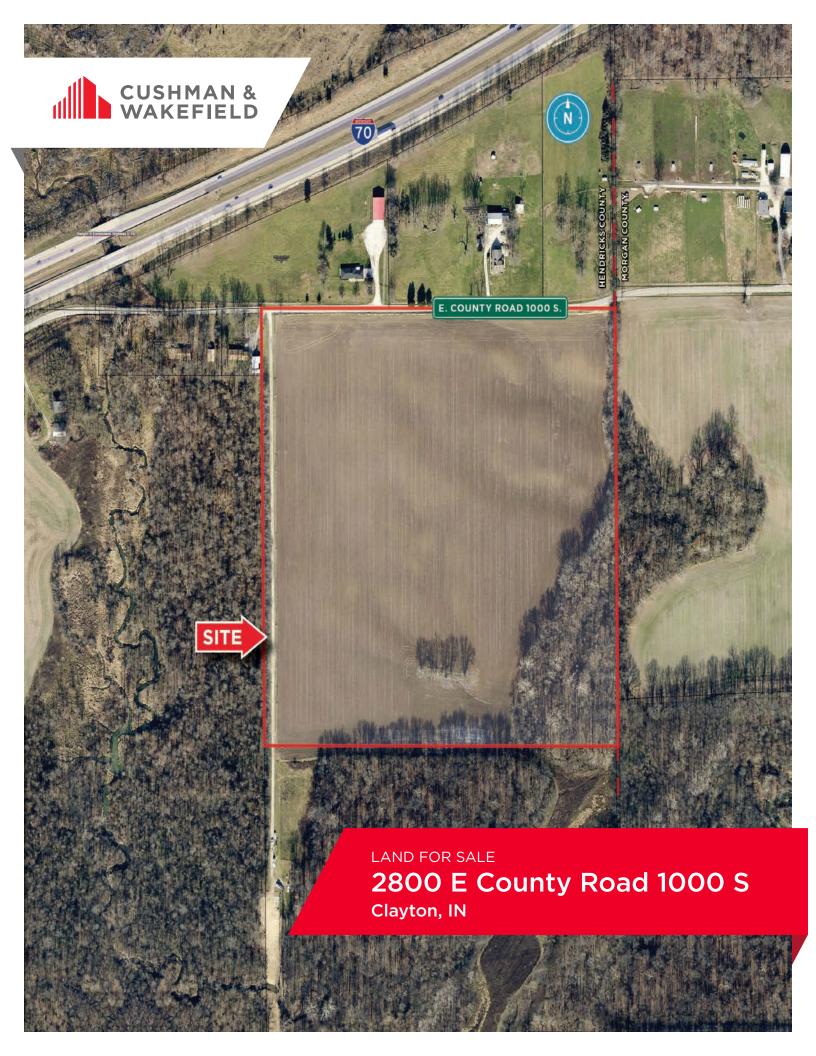

### **Property Highlights**

- 43.106 Acres
- Located on the border of Morgan and Hendricks Counties
- Utilities at or near site: water, sewer, power and gas
- Currently zoned Agriculture
- Immediate access to I-70
- Surrounding neighbors include: Johnson & Johnson, Chewy.com and Geodis
- Property will accommodate a +493,500 SF industrial building or other types of commercial properties
- SALE PRICE: \$49,500/acre

#### LAND FOR SALE

## 2800 E CR 1000 SOUTH

### Clayton, IN