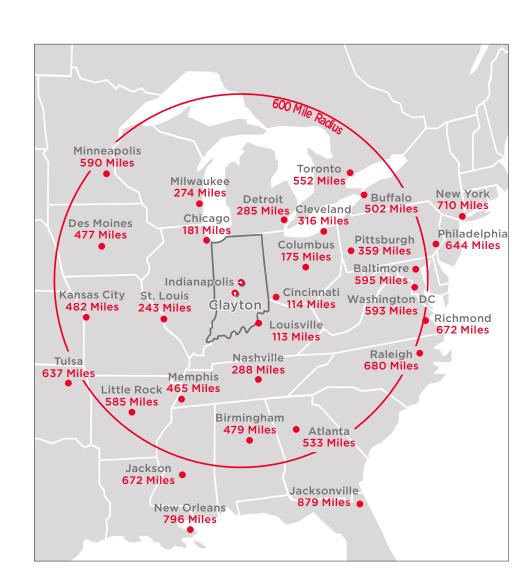

# The Indianapolis Region LOCATION, LOCATION

- Known as the Crossroads of America, more interstate highways, including I-65, I-69, I-70 and I-74, converge in Indianapolis than any other city in the United States.
- Indianapolis is the most centrally located city in the United States;
  50% of all U.S. businesses and 80% of the U.S. and Canadian populations can be reached within a one day's drive from the Indianapolis region.
- The Hoosier state ranks in the top 10 in 46 logistics categories. Indiana gets high marks for transportation, infrastructure, cargo movement, employment and number of companies in all modes of freight transportation—truck, rail, air and water. Indianapolis is home to the second-largest FedEx hub in the world.
- Indiana is the Best State for Business in the Midwest and #5 in the nation.
   (Chief Executive magazine, 2018)
- Indiana is #1 in the Midwest and #2 in the nation in the Best Infrastructure. (CNBC, 2018)
- Indiana ranks #2 in Cost of Doing Business. (CNBC, 2018)
- Indiana is one of the Top 10 Most Entrepreneur Friendly States. (SBE Council, 2017)
- Indianapolis is home to the Best Airport in North America. (Airport Council International, 2018)
- Indiana is one of only 15 states earning a AAA credit rating from all three agencies. (S&P, Fitch and Moody's)