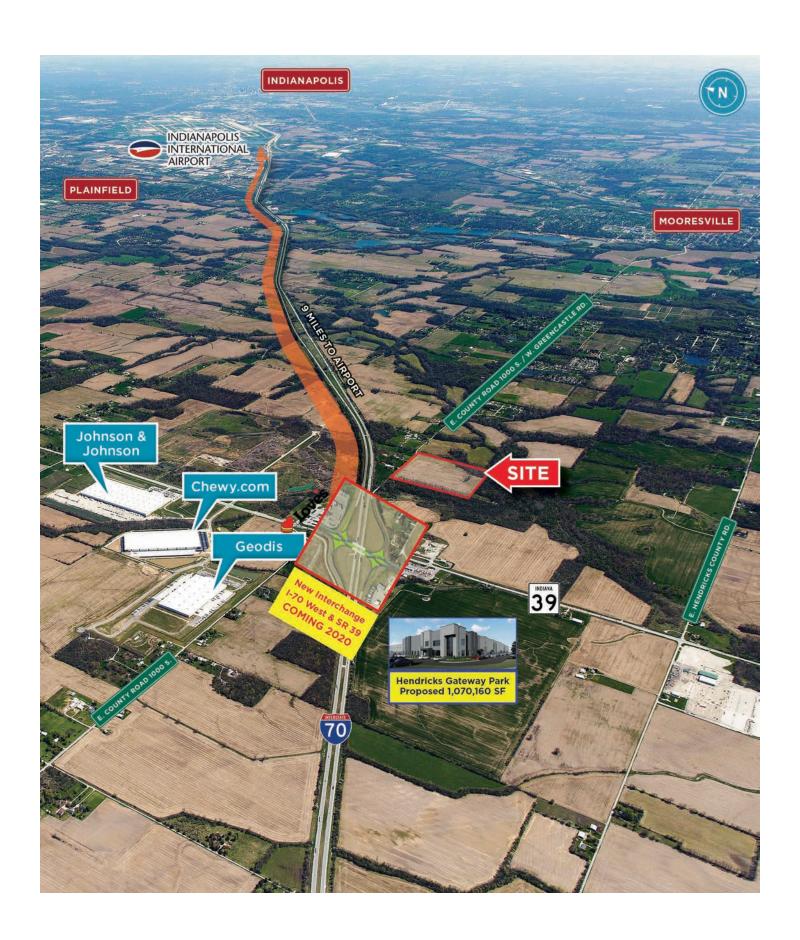

### **Property Highlights**

- 43.106 Acres
- Located on the border of Morgan and Hendricks Counties
- Utilities at or near site: water, sewer, power and gas
- Currently zoned Agriculture
- Immediate access to I-70
- Surrounding neighbors include: Johnson & Johnson, Chewy.com and Geodis
- Property will accommodate a +493,500 SF industrial building or other types of commercial properties
- SALE PRICE: \$49,500/acre