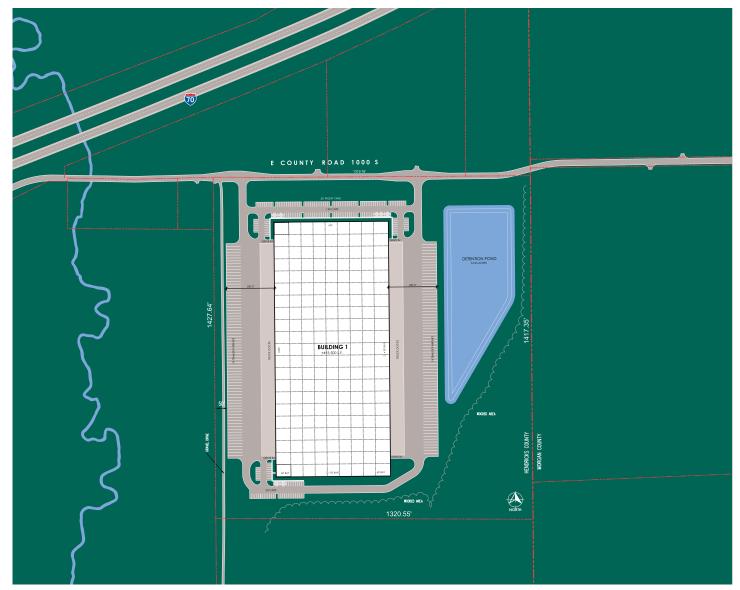

# 2800 E CR 1000 SOUTH

Clayton, IN

\*Site plan is a suggested build out.

### **Property Highlights**

- 43.106 Acres
- Located on the border of Morgan and Hendricks Counties
- Utilities at or near site: water, sewer, power and gas
- Currently zoned Agriculture
- Immediate access to I-70
- Surrounding neighbors include: Johnson & Johnson, Chewy.com and Geodis
- Property will accommodate a +493,500 SF industrial building or other types of commercial properties
- SALE PRICE: \$49,500/acre