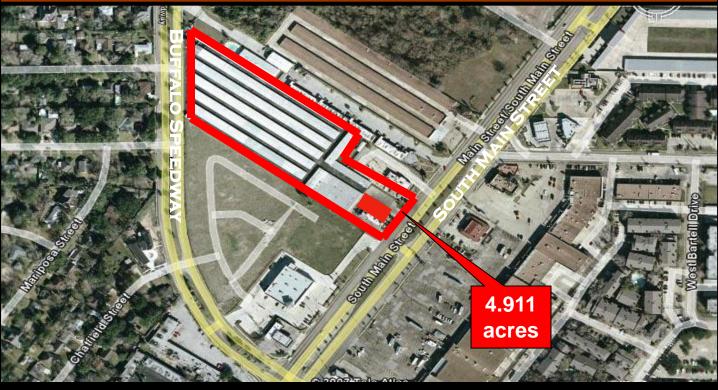

## 4.911 Acres of Land For Sale

**Redevelopment Opportunity** 

## **Location:**

- 9419 Buffalo Speedway at S. Main
- Key Map 532P

## Features:

- Direct access from Buffalo Speedway and South Main Street
- 2 miles from Medical Center
- 1/4 mile from 610 Loop
- · Great for multi-family or hotel/motel
- Current NOI from 900 unit ministorage adequate to cover interest carry until redevelopment permits are issued