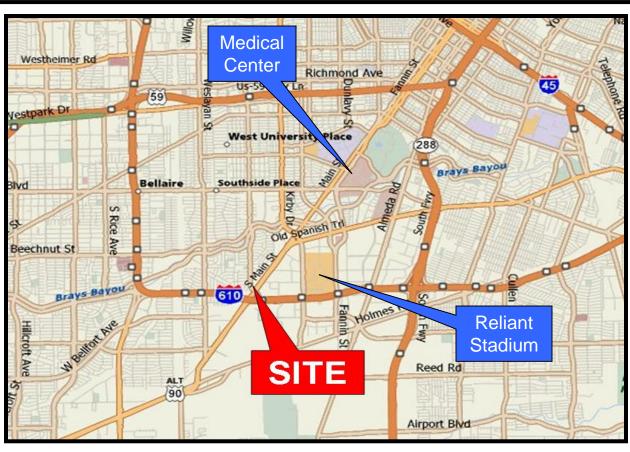

## Features:

- Direct access from Buffalo Speedway and South Main Street
- 2 miles from Medical Center
- 1/4 mile from 610 Loop
- · Great for multi-family or hotel/motel
- Current NOI from 900 unit ministorage adequate to cover interest carry until redevelopment permits are issued