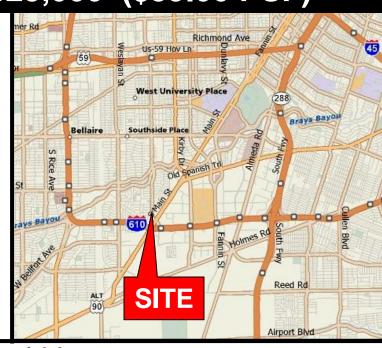

## **Location:**

- 9419 Buffalo Speedway at S. Main
- Key Map 532P

## Features:

- Direct access from Buffalo Speedway and South Main Street
- 2 miles from Medical Center
- 1/4 mile from 610 Loop
- · Great for multi-family or hotel/motel
- Current NOI from 900 unit ministorage adequate to cover interest carry until redevelopment permits are issued