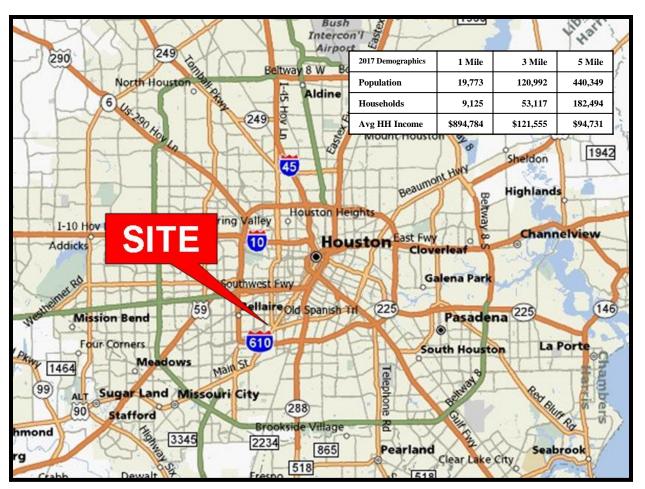

## **Location:**

- 9419 Buffalo Speedway at S. Main
- Key Map 532P

## Features:

- Direct access from Buffalo Speedway and South Main Street
- 2 miles from Medical Center
- 1/4 mile from 610 Loop
- · Great for multi-family or hotel/motel
- Current NOI from 900 unit ministorage adequate to cover interest carry until redevelopment permits are issued